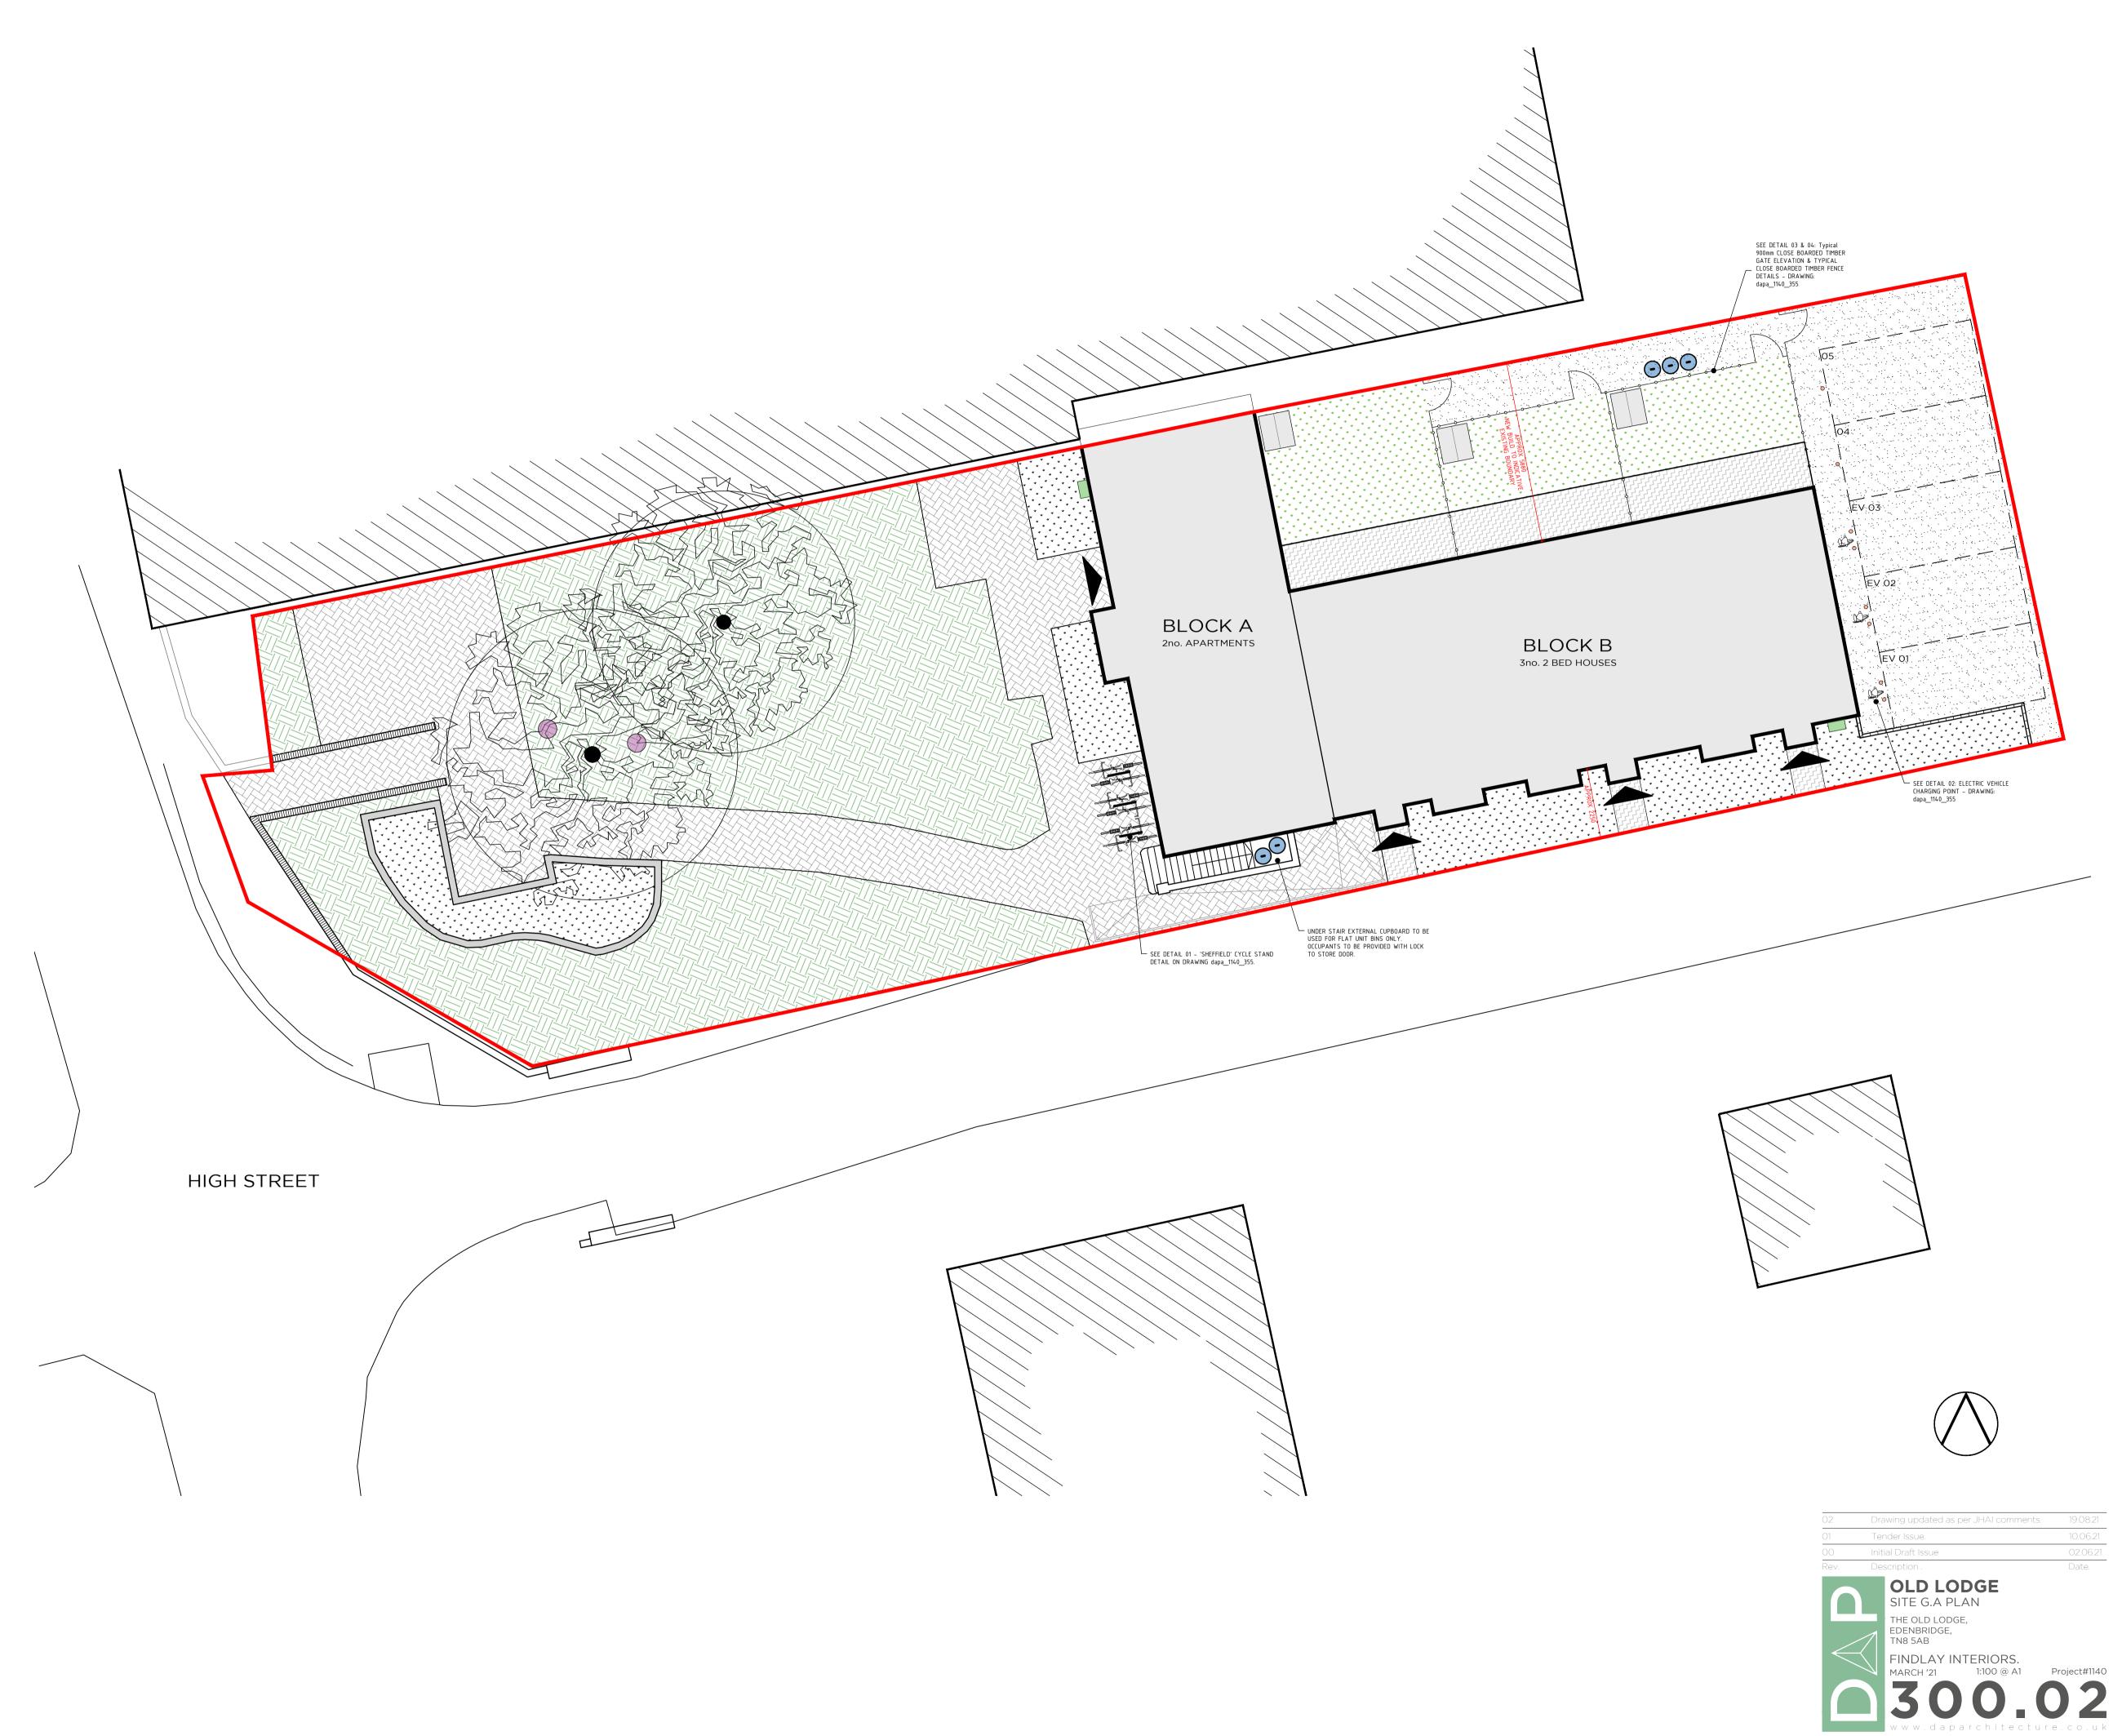

| EXTERNAL FINISHES LEGEND   |                                                                                                                                                                                                                                                                                                                                           |
|----------------------------|-------------------------------------------------------------------------------------------------------------------------------------------------------------------------------------------------------------------------------------------------------------------------------------------------------------------------------------------|
|                            | SITE BOUNDARY.                                                                                                                                                                                                                                                                                                                            |
|                            | MAIN ENTRANCE - LEVEL THRESHOLD.<br>ALL PAVING FROM CAR PARK TO MAIN ENTRANCE TO BE LEVEL<br>THRESHOLD.                                                                                                                                                                                                                                   |
|                            | GARDEN SHED LOCATION.                                                                                                                                                                                                                                                                                                                     |
|                            | INDICATES 250x160mm KENTISH BAT BOXES LOCATED<br>APPROXIMATELY 4m HIGH INTO THE CROWN OF EXISTING<br>MATURE TREE. TO BE READ IN CONJUNCTION WITH THE BIO-<br>DIVERSITY PROVISION REPORT.                                                                                                                                                  |
|                            | INDICATES SWIFT BOXES SECURED JUST BELOW ROOF LINE TO<br>THE WEST AND SOUTH SIDES OF THE DEVELOPMENT.<br>LOCATION ON PLAN IS INDICATIVE, ENSURE BOXES ARE<br>LOCATED AWAY FROM ANY OPENING.                                                                                                                                               |
| ţ,                         | ELECTRIC VEHICLE CHARGING POINT WITH 2x BOLLARDS TO PROTECT<br>CHARGE POINT HOUSING. FOUNDATIONS TO ENGINEER DESIGN. TO BE<br>INSTALLED STRICTLY IN ACCORDANCE WITH SPECIALIST<br>MANUFACTURER.<br>INCLUDES CHARGING EQUIPMENT AND ALL SIGNAGE REQUIREMENTS.                                                                              |
| •                          | MITRED TOP OR SIMILAR BOLLARDS TO BE INSTALLED BY SPECIALIST<br>MANUFACTURER.<br>GALVANISED STEEL MINIMUM 1000mm HEIGHT, 100mmØ.<br>BOLLARD PAD FOUNDATION TO ENGINEER DESIGN.<br>ENSURE BOLLARDS ARE SITUATED EITHER SIDE OF CHARGING POINT<br>AND BEHIND PARKING SPACES TO PROTECT INTEGRITY OF CHARGING<br>POINTS & ADJACENT PROPERTY. |
| ⊡                          | INDICATES 80/90L BIN PROVIDED TO EACH UNIT. BINS FOR OCCUPANT<br>USE ONLY, USING THE ASSIGNED RECYCLING SACKS OR BLACK BIN<br>BAGS FOR GENERAL WASTE. IF BINS ARE USED, SACKS TO BE<br>REMOVED FROM BIN PRIOR TO COLLECTION AND PLACED ON<br>CURTILAGE OF PROPERTY, READY FOR COLLECTION AS PER<br>SEVENOAKS COUNCIL WEBSITE.             |
|                            | DENOTES 3x STEEL SHEFFIELD CYCLE STANDS.<br>755(H)x755(W)x30(D)mm, 2x BIKES PER STAND.<br>STANDS TO BE PLACED APPROX 800mm APART AND 450mm<br>FROM ANY WALL OR OBSTACLE.                                                                                                                                                                  |
|                            | 1.8m HIGH CLOSE BOARDED FENCE.                                                                                                                                                                                                                                                                                                            |
|                            | BRICK WALL IN SOLDIER COURSE.                                                                                                                                                                                                                                                                                                             |
|                            | EXISTING BRICK PLINTH TO BE RETAINED.                                                                                                                                                                                                                                                                                                     |
|                            | NEW TIMBER SLEEPERS.                                                                                                                                                                                                                                                                                                                      |
|                            | LOCATION OF PARKING SPACE – 5m x 2.5m.<br>EV = ELECTRIC VEHICLE                                                                                                                                                                                                                                                                           |
|                            | LOCATION OF EXISTING MATURE TREES – TO BE RETAINED.                                                                                                                                                                                                                                                                                       |
|                            | LOCATION OF EXISTING SOFT LANDSCAPING LAID TO LAWN TO BE<br>RETAINED.                                                                                                                                                                                                                                                                     |
|                            | LOCATION OF PRIVATE GARDEN.                                                                                                                                                                                                                                                                                                               |
|                            | LOCATION OF SOFT LANDSCAPING FOR PLANTING.<br>THE PLANTING IN THESE AREAS WILL BE PRODUCED MAINLY USING<br>'BEE BOMBS' WHICH ARE HANDMADE WILDFLOWER SEEDBALLS.<br>BEE BOMBS CONTAIN 18+ WILDFLOWER SPECIES.                                                                                                                              |
|                            | LOCATION OF PAVING SLABS.                                                                                                                                                                                                                                                                                                                 |
|                            | LOCATION OF NEW PAVING - BRICK SETT.                                                                                                                                                                                                                                                                                                      |
|                            | LOCATION OF TARMAC.                                                                                                                                                                                                                                                                                                                       |
| ALL WORKMANSHIP & MATERIAL | S ARE TO BE IN ACCORDANCE WITH THE LATEST CODES OF PRACTICE<br>AND BRITISH STANDARDS.                                                                                                                                                                                                                                                     |