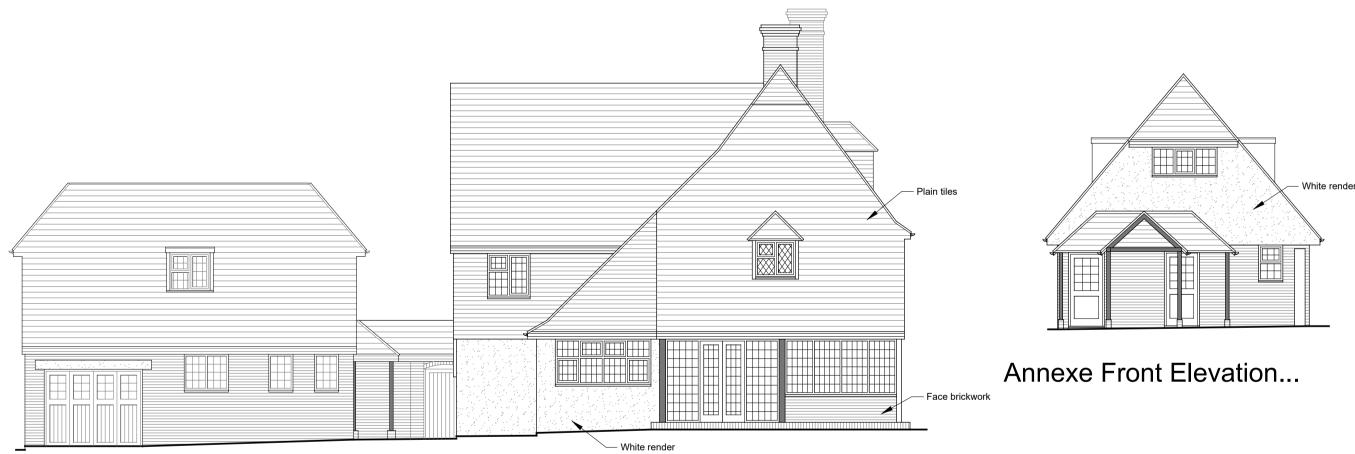

## Front Elevation...

\_\_\_\_\_ / Plain tiles Outline of \_\_\_\_\_ annexe infront — Tile hanging ~

Rear Elevation...

Right Elevation...

Left Elevation...

— Face brickwork

White render

| white render                                                                              | Annexe Rear Elevation                                                                      |
|-------------------------------------------------------------------------------------------|--------------------------------------------------------------------------------------------|
| revisiondateamendmentSonnexprojectproposed development at.Haven Manor,Haven Hill,Fairseat | uitals<br><b>Surveying Ltd</b><br><br><br>Mr & Mrs Dupont                                  |
| drawing title<br>PLANNING<br>Existing Elevations                                          | date: Mar 2021 drawn:<br>BI / NB<br>scale:<br>1:100 @A1<br>drawing no.<br>21 / 1513 / 102A |