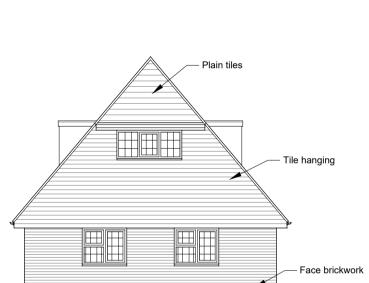

## Front Elevation...

\_\_\_\_\_ / Plain tiles Outline of \_\_\_\_\_ annexe infront — Tile hanging ~

Rear Elevation...

Right Elevation...

Left Elevation...

— Face brickwork

White render

| white render                                                                              | Annexe Rear Elevation                                                                      |
|-------------------------------------------------------------------------------------------|--------------------------------------------------------------------------------------------|
| revisiondateamendmentSonnexprojectproposed development at.Haven Manor,Haven Hill,Fairseat | uitals<br><b>Surveying Ltd</b><br><br><br>Mr & Mrs Dupont                                  |
| drawing title<br>PLANNING<br>Existing Elevations                                          | date: Mar 2021 drawn:<br>BI / NB<br>scale:<br>1:100 @A1<br>drawing no.<br>21 / 1513 / 102A |