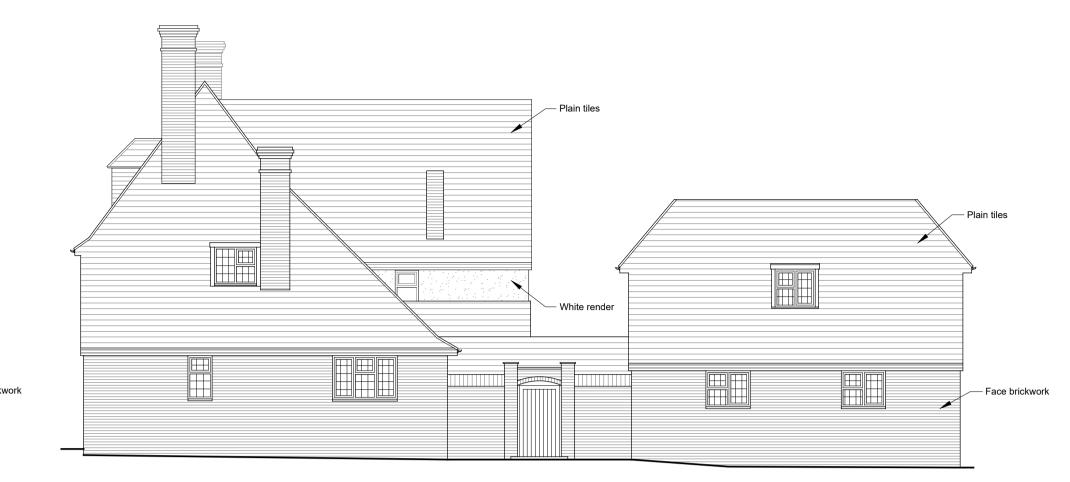

## Front Elevation...

\_\_\_\_\_ / Plain tiles Outline of \_\_\_\_\_ annexe infront — Tile hanging ~

Rear Elevation...

Right Elevation...

Left Elevation...

— Face brickwork

White render

| white render                                                                              | Annexe Rear Elevation                                                                      |
|-------------------------------------------------------------------------------------------|--------------------------------------------------------------------------------------------|
| revisiondateamendmentSonnexprojectproposed development at.Haven Manor,Haven Hill,Fairseat | uitals<br><b>Surveying Ltd</b><br><br><br>Mr & Mrs Dupont                                  |
| drawing title<br>PLANNING<br>Existing Elevations                                          | date: Mar 2021 drawn:<br>BI / NB<br>scale:<br>1:100 @A1<br>drawing no.<br>21 / 1513 / 102A |