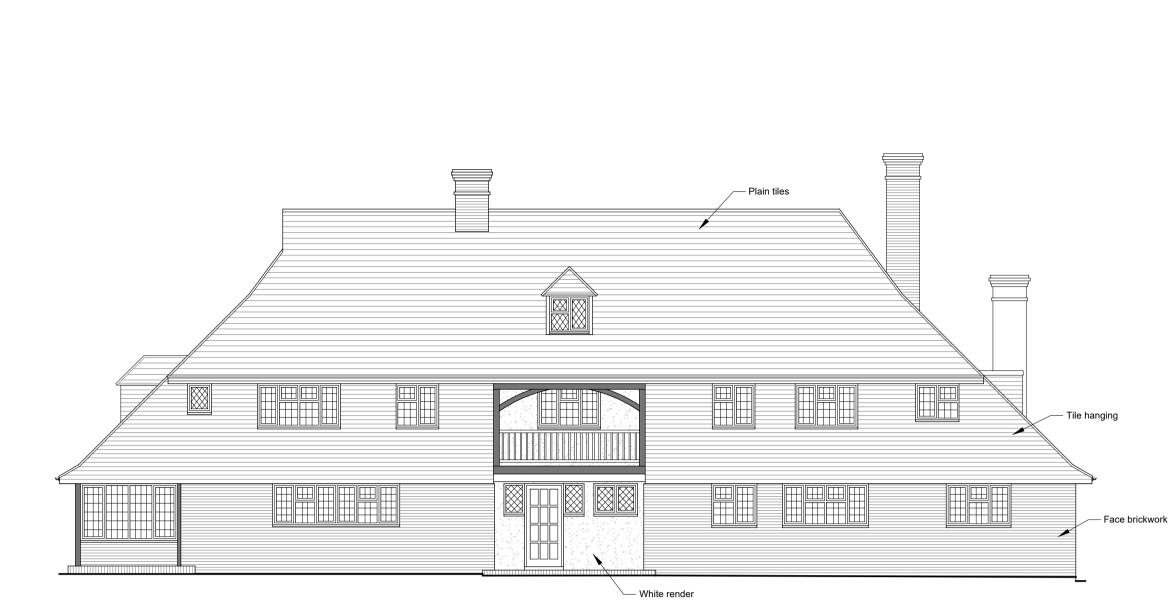

## Front Elevation...

\_\_\_\_\_ / Plain tiles Outline of \_\_\_\_\_ annexe infront — Tile hanging ~

Rear Elevation...

Right Elevation...

Left Elevation...

— Face brickwork

White render

| white render                                                                              | Annexe Rear Elevation                                                                      |
|-------------------------------------------------------------------------------------------|--------------------------------------------------------------------------------------------|
| revisiondateamendmentSonnexprojectproposed development at.Haven Manor,Haven Hill,Fairseat | uitals<br><b>Surveying Ltd</b><br><br><br>Mr & Mrs Dupont                                  |
| drawing title<br>PLANNING<br>Existing Elevations                                          | date: Mar 2021 drawn:<br>BI / NB<br>scale:<br>1:100 @A1<br>drawing no.<br>21 / 1513 / 102A |