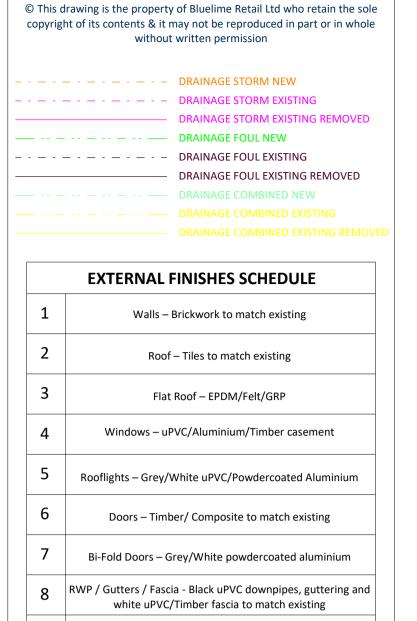

Proposed Section 4
1:100

**Proposed Front Perspective View** 

Proposed Rear Perspective View

| Amendments: |        |       |               |  |  |  |  |  |  |  |
|-------------|--------|-------|---------------|--|--|--|--|--|--|--|
| Rev:        | Init.: | Date: | Description : |  |  |  |  |  |  |  |
|             |        |       |               |  |  |  |  |  |  |  |
|             |        |       |               |  |  |  |  |  |  |  |
|             |        |       |               |  |  |  |  |  |  |  |
| ĺ           |        |       |               |  |  |  |  |  |  |  |
|             |        |       |               |  |  |  |  |  |  |  |