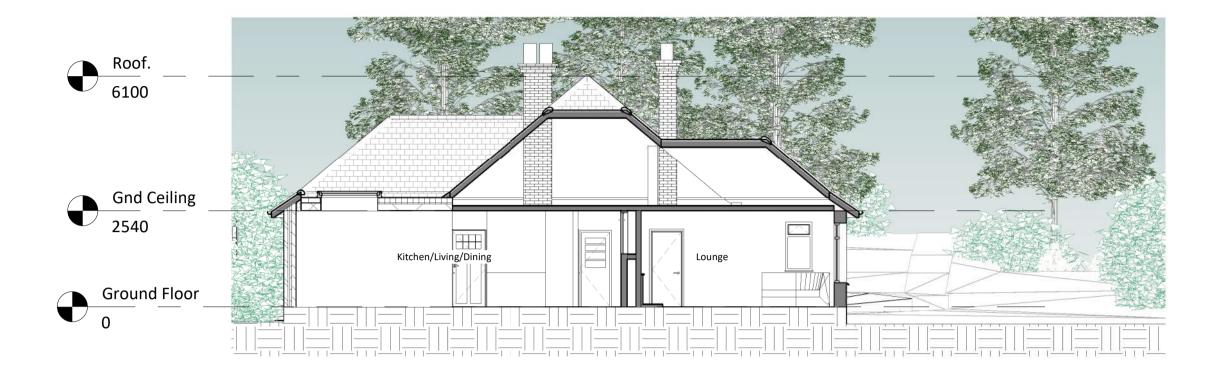

Proposed Section 4
1:100

**Proposed Front Perspective View** 

Proposed Rear Perspective View

| Amendments: |        |       |               |  |  |  |  |  |  |  |
|-------------|--------|-------|---------------|--|--|--|--|--|--|--|
| Rev:        | Init.: | Date: | Description : |  |  |  |  |  |  |  |
|             |        |       |               |  |  |  |  |  |  |  |
|             |        |       |               |  |  |  |  |  |  |  |
|             |        |       |               |  |  |  |  |  |  |  |
| ĺ           |        |       |               |  |  |  |  |  |  |  |
|             |        |       |               |  |  |  |  |  |  |  |