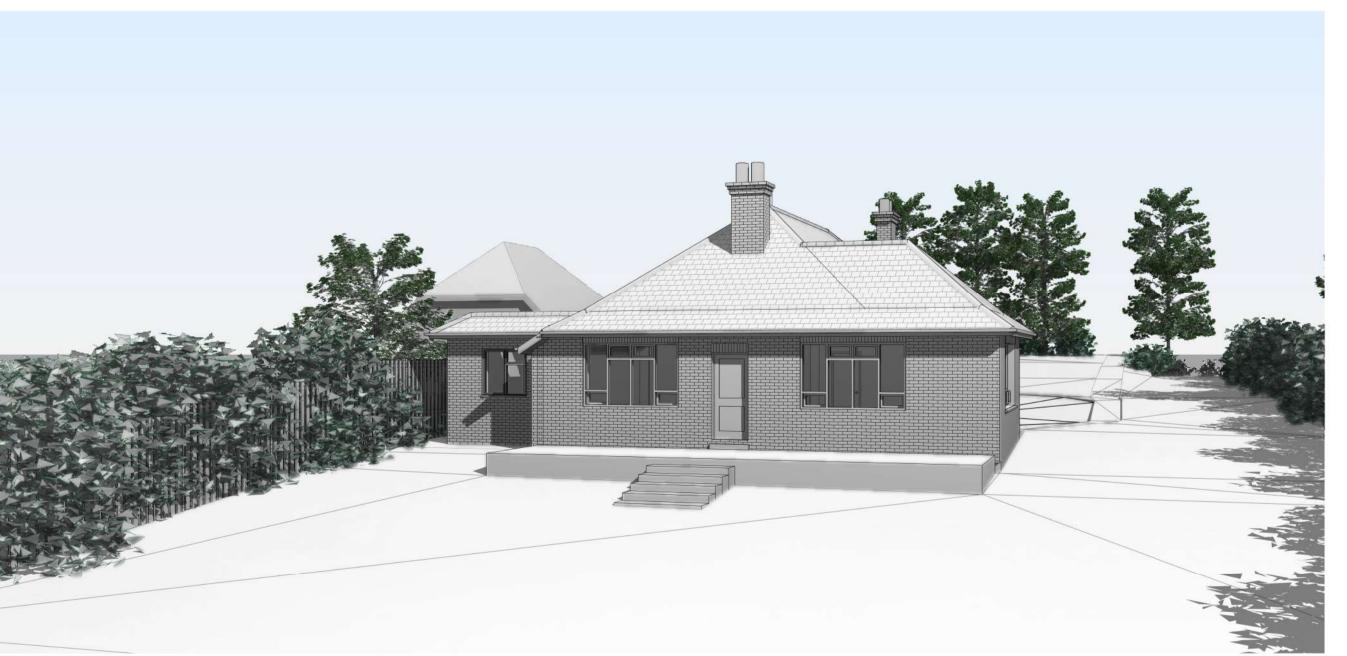

Proposed Section 4
1:100

**Proposed Front Perspective View** 

Proposed Rear Perspective View

| Amendments: |        |       |               |  |  |  |  |  |  |  |
|-------------|--------|-------|---------------|--|--|--|--|--|--|--|
| Rev:        | Init.: | Date: | Description : |  |  |  |  |  |  |  |
|             |        |       |               |  |  |  |  |  |  |  |
|             |        |       |               |  |  |  |  |  |  |  |
|             |        |       |               |  |  |  |  |  |  |  |
| ĺ           |        |       |               |  |  |  |  |  |  |  |
|             |        |       |               |  |  |  |  |  |  |  |