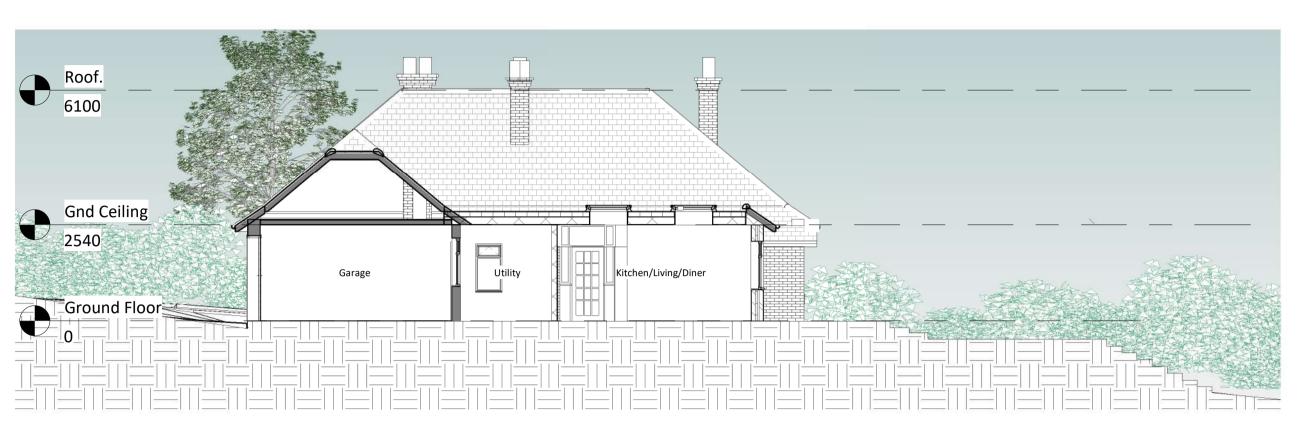

Proposed Section 4
1:100

**Proposed Front Perspective View** 

Proposed Rear Perspective View

| Amendments: |        |       |               |  |  |  |  |  |  |  |
|-------------|--------|-------|---------------|--|--|--|--|--|--|--|
| Rev:        | Init.: | Date: | Description : |  |  |  |  |  |  |  |
|             |        |       |               |  |  |  |  |  |  |  |
|             |        |       |               |  |  |  |  |  |  |  |
|             |        |       |               |  |  |  |  |  |  |  |
| ĺ           |        |       |               |  |  |  |  |  |  |  |
|             |        |       |               |  |  |  |  |  |  |  |