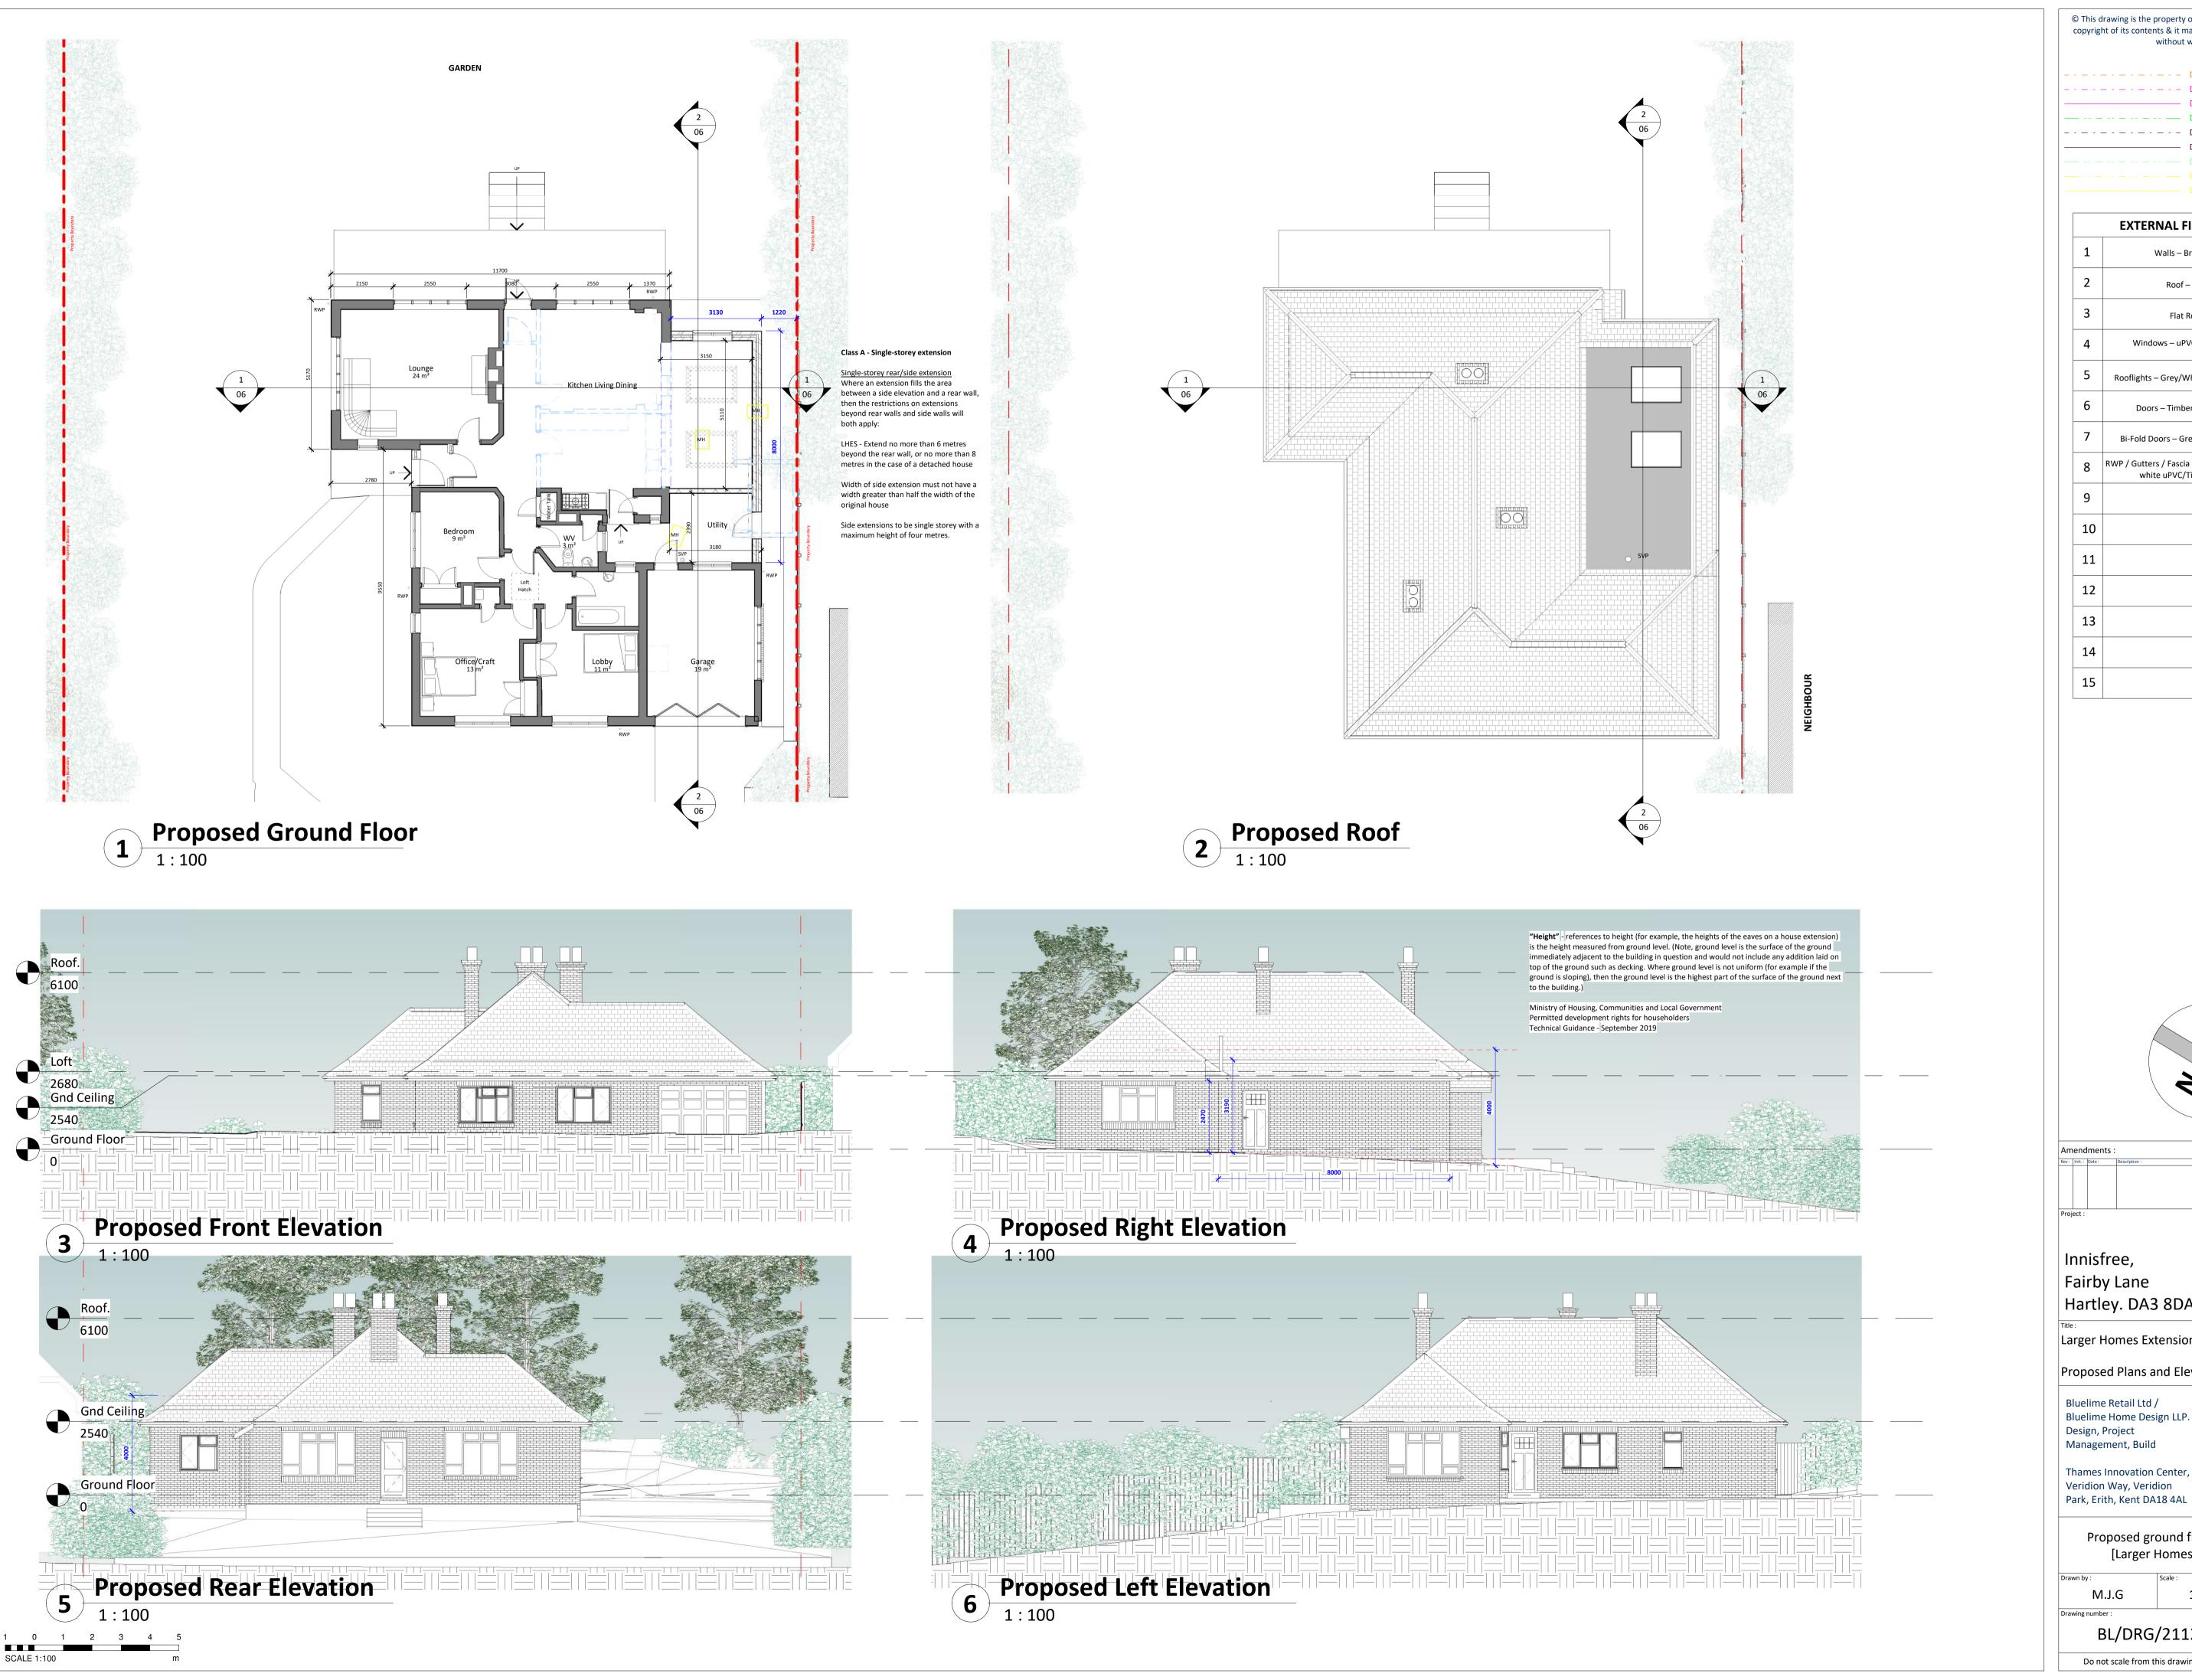

© This drawing is the property of Bluelime Retail Ltd who retain the sole copyright of its contents & it may not be reproduced in part or in whole without written permission - - - - - - - - DRAINAGE STORM NEW - - - - - - - - - DRAINAGE FOUL EXISTING DRAINAGE FOUL EXISTING REMOVED **EXTERNAL FINISHES SCHEDULE** Walls – Brickwork to match existing Roof – Tiles to match existing Flat Roof – EPDM/Felt/GRP Windows – uPVC/Aluminium/Timber casement Rooflights – Grey/White uPVC/Powdercoated Aluminium Doors – Timber/ Composite to match existing Bi-Fold Doors – Grey/White powdercoated aluminium RWP / Gutters / Fascia - Black uPVC downpipes, guttering and white uPVC/Timber fascia to match existing

Innisfree, Fairby Lane Hartley. DA3 8DA

Larger Homes Extension Scheme Drawings

**Proposed Plans and Elevations** 

Bluelime Retail Ltd / Bluelime Home Design LLP. Design, Project

Thames Innovation Center, Veridion Way, Veridion

Tel: 01322 521026

Proposed ground floor rear/side extension [Larger Homes Extension Scheme]

| 1:100     |    | 0/2021                                   |
|-----------|----|------------------------------------------|
|           | Re | :V:                                      |
|           |    |                                          |
| 12.40/ 05 | 5  |                                          |
|           | •  | 12.40/ 05 wing. Dimensions to be checked |