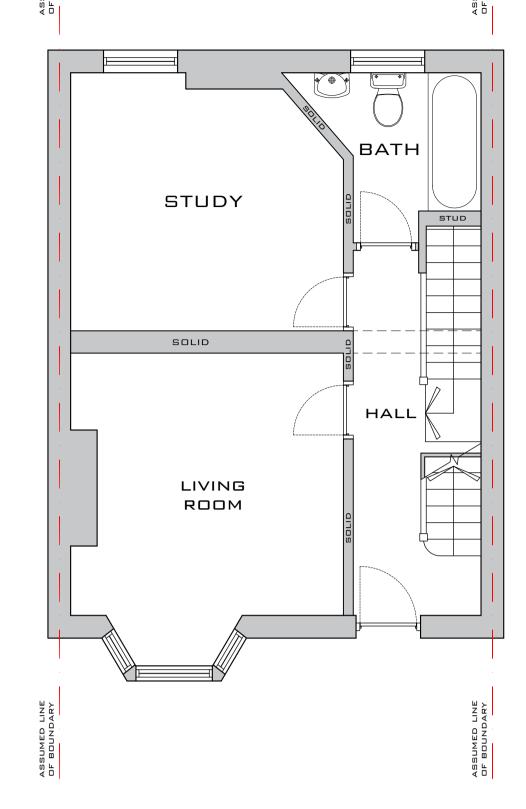

A1 : 841 x 594 File Path: Z:\01 Projects\Cityzen\2100\2148 Riley Road\3 - Project Documentation\3.1 Drawings\02 - CAD\2148 Main.dwg

EXISTING LOWER GROUND FLOOR PLAN 1:50 SCALE @ A1

EXISTING GROUND FLOOR PLAN
1:50 SCALE @ A1