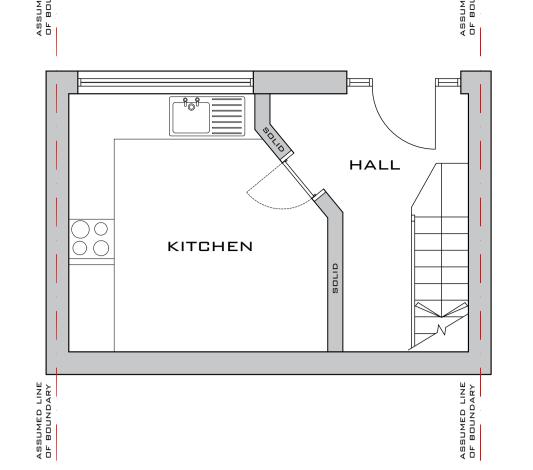

A1 : 841 x 594 File Path: Z:\01 Projects\Cityzen\2100\2148 Riley Road\3 - Project Documentation\3.1 Drawings\02 - CAD\2148 Main.dwg

EXISTING LOWER GROUND FLOOR PLAN 1:50 SCALE @ A1

EXISTING GROUND FLOOR PLAN
1:50 SCALE @ A1