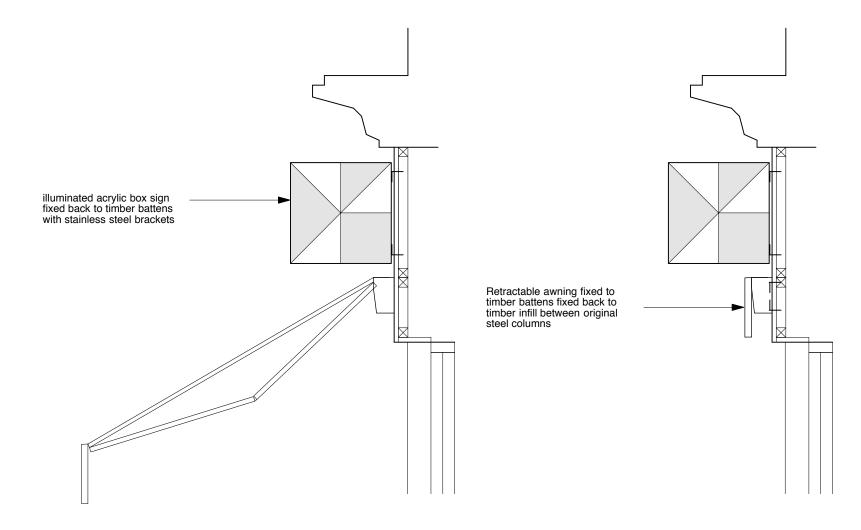

## Gable Elevation uplighting to wall mural

Front Elevation
Section through retractable awning and box sign