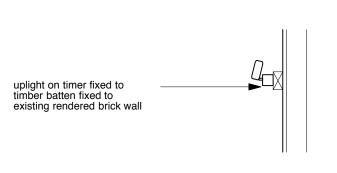

## Gable Elevation uplighting to wall mural

Front Elevation
Section through retractable awning and box sign