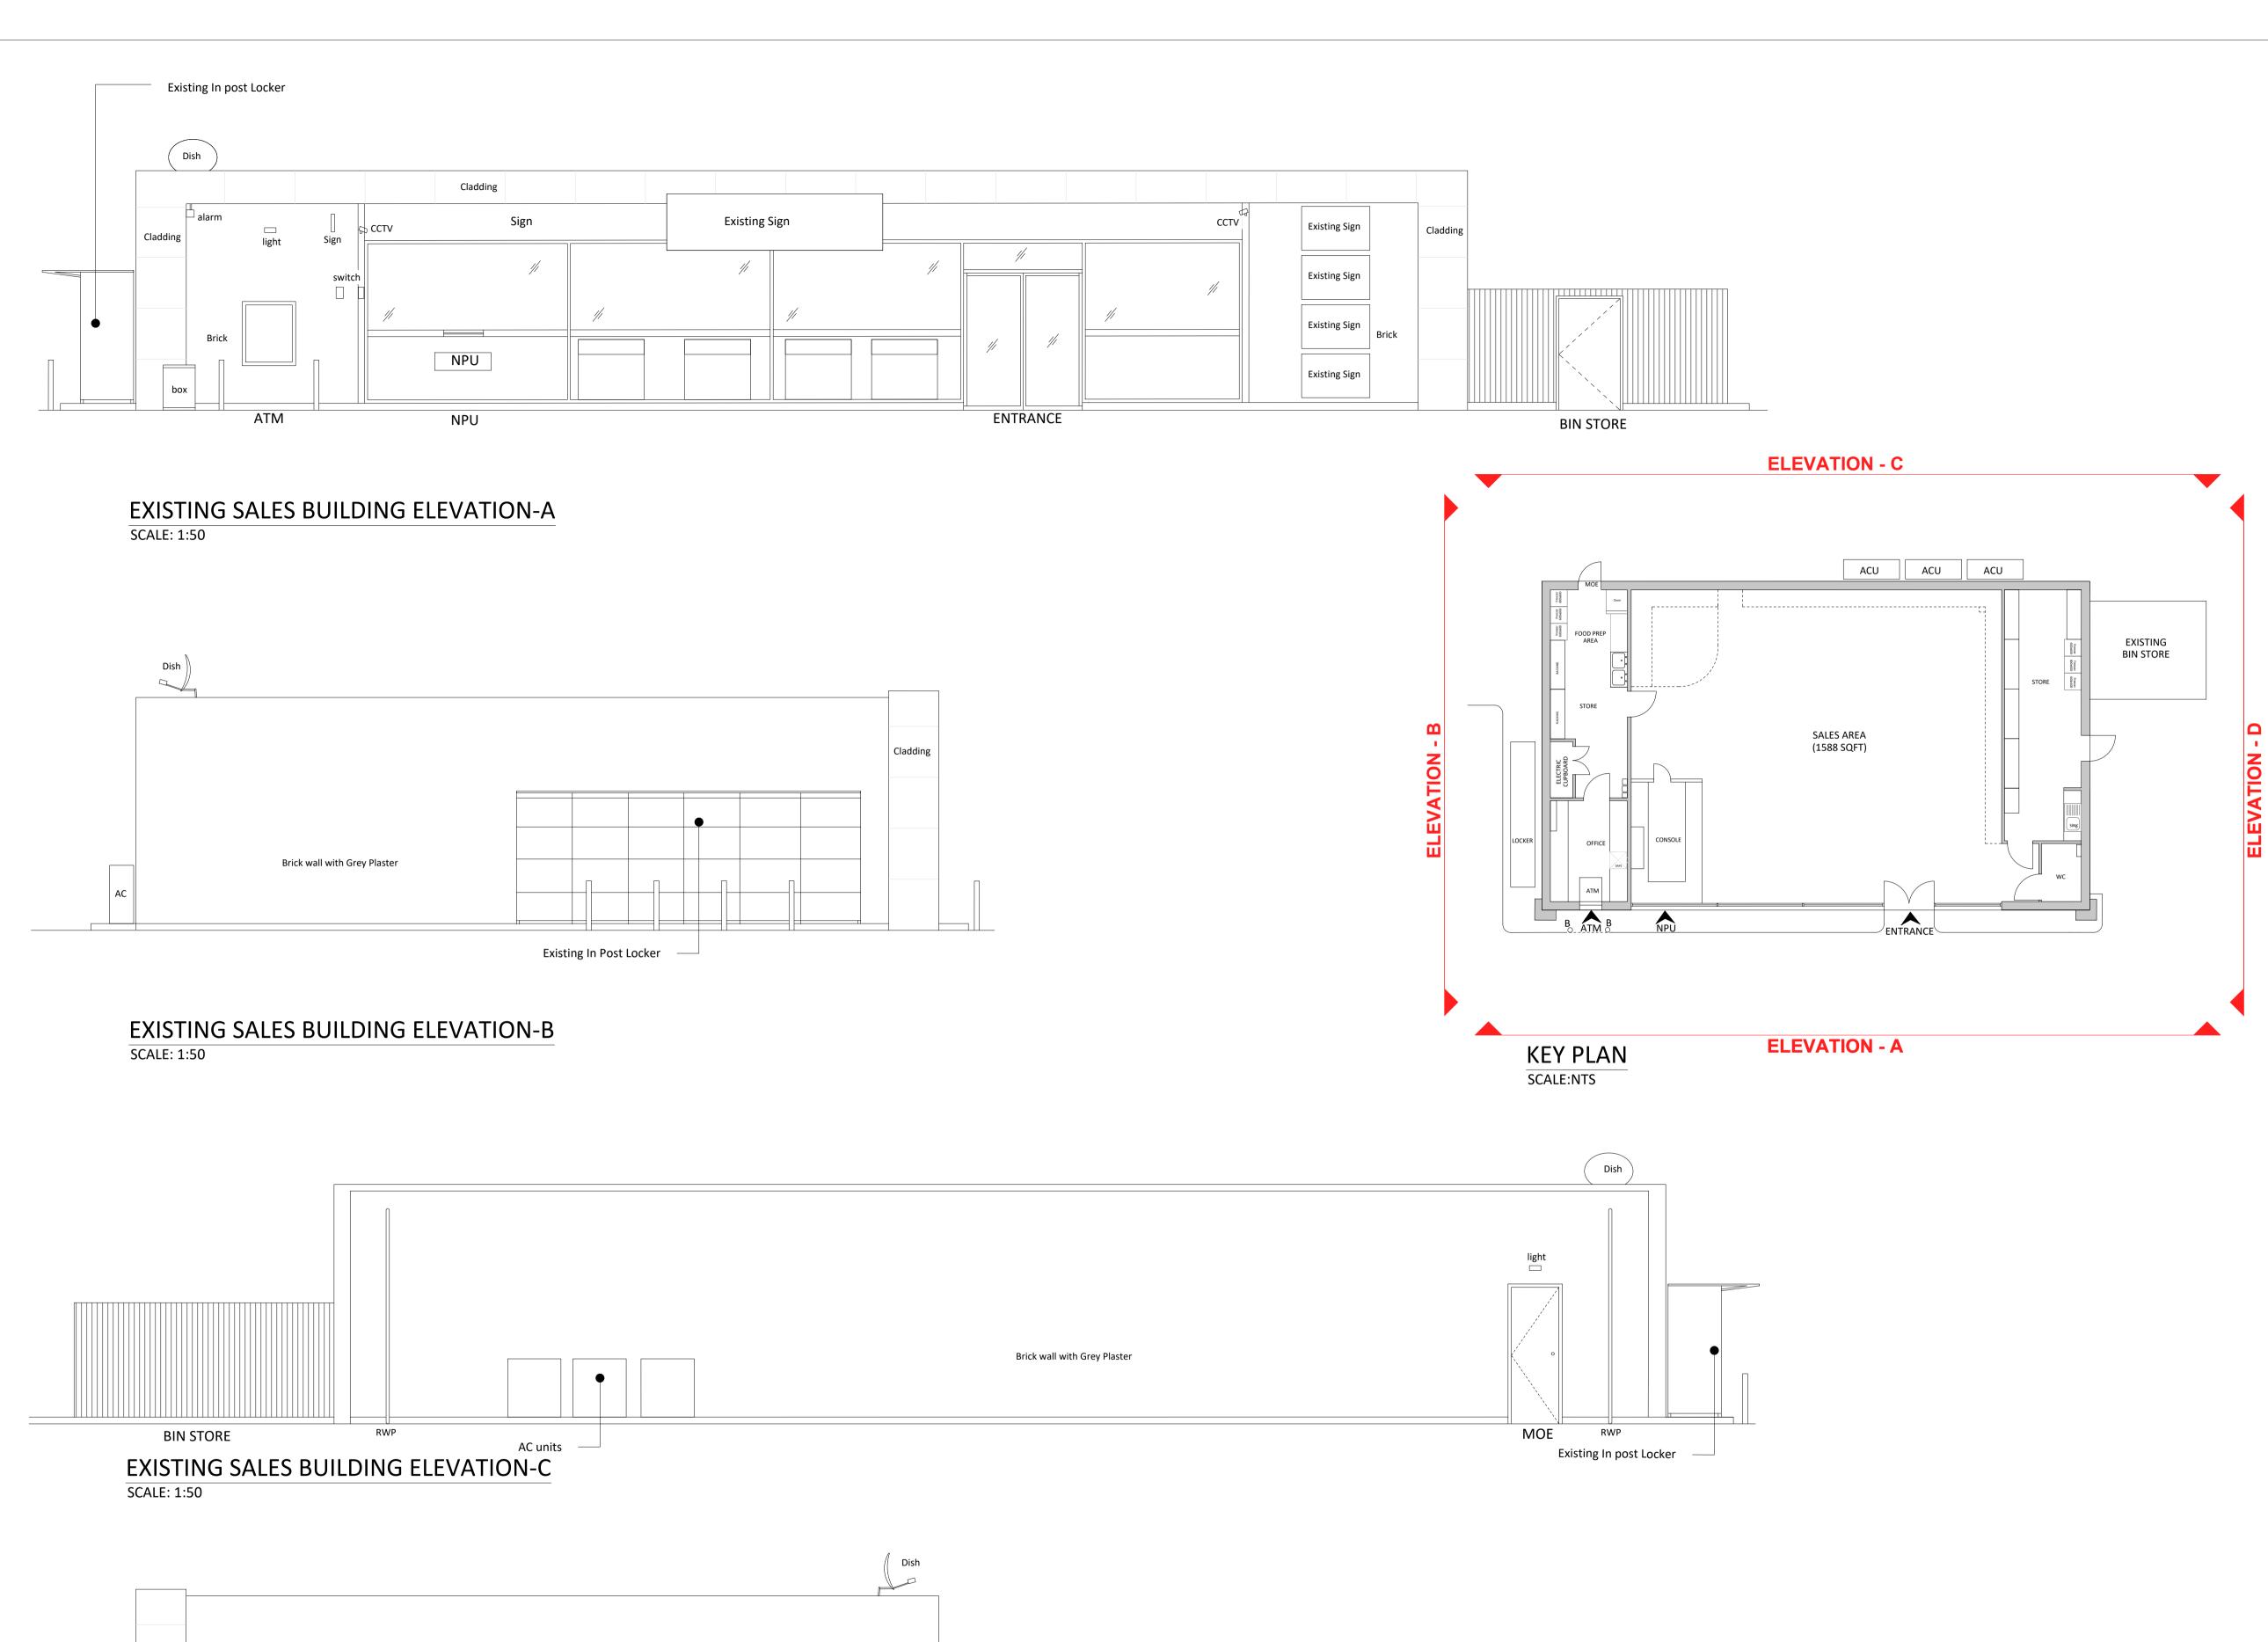

GENERAL NOTES

- This drawing has been prepared for the sole purpose of obtaining planning permission.
- 2. This drawing is to be read in conjunction with drawings numbered:
  - 13811-LP Location Plan

| 12011-11  |                                           |
|-----------|-------------------------------------------|
| 13811-BP  | Block Plan                                |
| 13811-P01 | Existing Site Plan                        |
| 13811-P02 | Existing Site Elevations                  |
| 13811-P03 | Proposed Site Plan                        |
| 13811-P04 | Proposed Site Elevations                  |
| 13811-P05 | Existing and Proposed Sales Building Plan |
| 13811-P06 | Existing Sales Building Elevations        |
| 13811-P07 | Proposed Sales Building Elevations        |
| 13811-P08 | Proposed Jet Wash Elevations              |
|           |                                           |