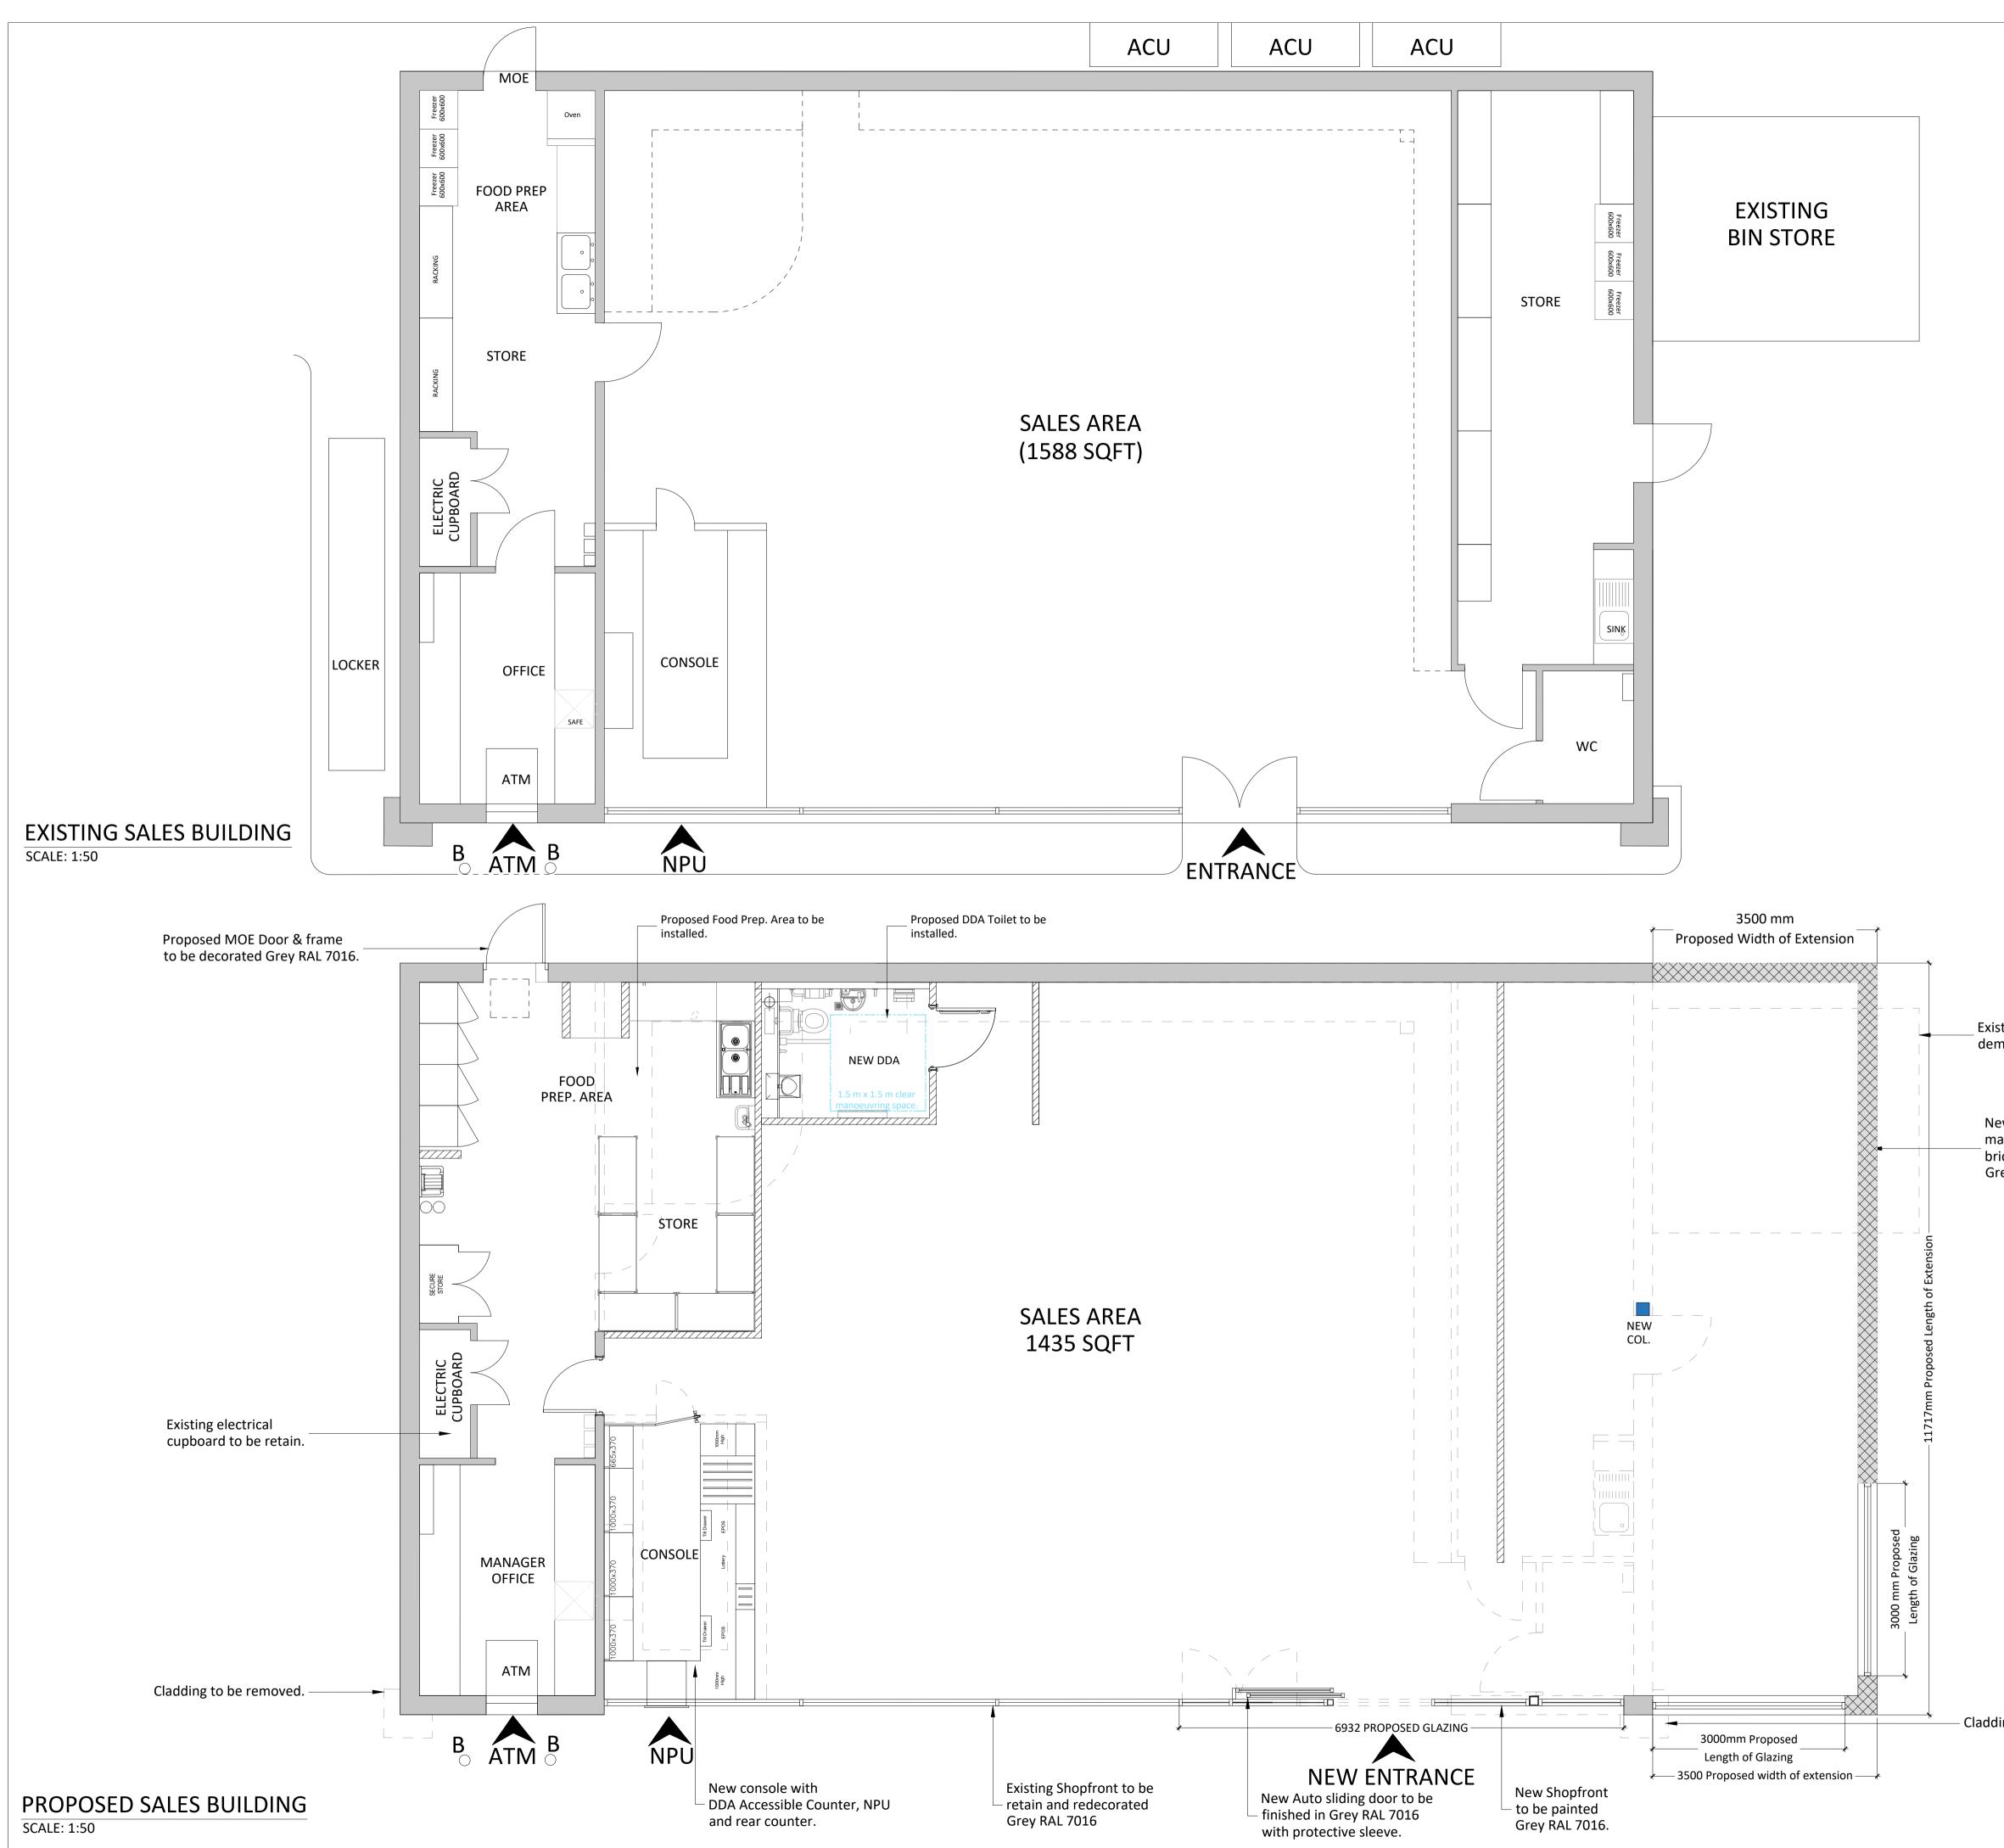

GENERAL NOTES

- This drawing has been prepared for the sole purpose of obtaining planning permission.
- 2. This drawing is to be read in conjunction with drawings numbered:

| 13811-LP | Location Plan |
|----------|---------------|

| 13811-BP  | Block Plan                                |
|-----------|-------------------------------------------|
| 13811-P01 | Existing Site Plan                        |
| 13811-P02 | Existing Site Elevations                  |
| 13811-P03 | Proposed Site Plan                        |
| 13811-P04 | Proposed Site Elevations                  |
| 13811-P05 | Existing and Proposed Sales Building Plan |
| 13811-P06 | Existing Sales Building Elevations        |
| 13811-P07 | Proposed Sales Building Elevations        |
| 13811-P08 | Proposed Jet Wash Elevations              |
|           |                                           |

SCHEDULE OF PROPOSED FINISHES

BUILDING EXTERNAL WALLS

New Cavity wall to match existing brickwork and finished Grey RAL 7016.

BUILDING ROOF

Flat Roof.

SHOPFRONT

New Auto sliding door with protective sleeve and new aluminium Half height glazed shopfront to be installed and to be finished in Grey RAL 7016.

Existing & Proposed shopfront finished grey RAL 7016.

CANOPY

Traditional steel framed canopy over forecourt with oil company signage fascias.

Canopy raised to 5.2m.

SURFACING

New Asphalt and concrete to be installed to new kerb areas.

Timber

New close boarded timber bin store with 2m high double metal framed gates.

SCALE BAR 1:50 @A1

Existing Bin Store to be demolished

New Cavity wall to \_ match existing brickwork and finished Grey RAL 7016.

Cladding to be removed.