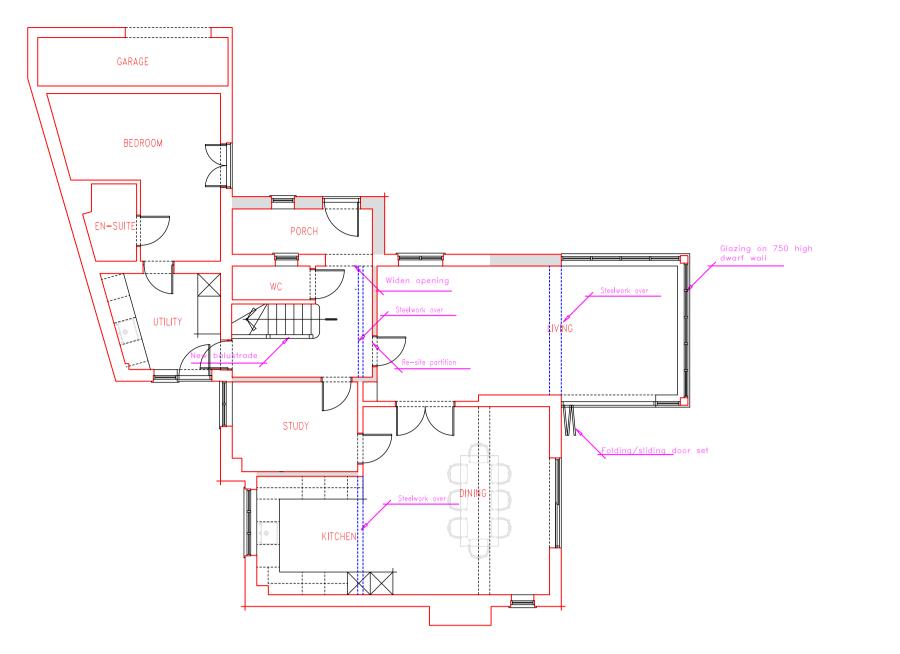

BEDROOM 2

Proposed Ground Floor

Proposed First Floor

Proposed Roof Plan

Proposed South East

Proposed South West

Proposed North East

Proposed Block Plan (1:500)