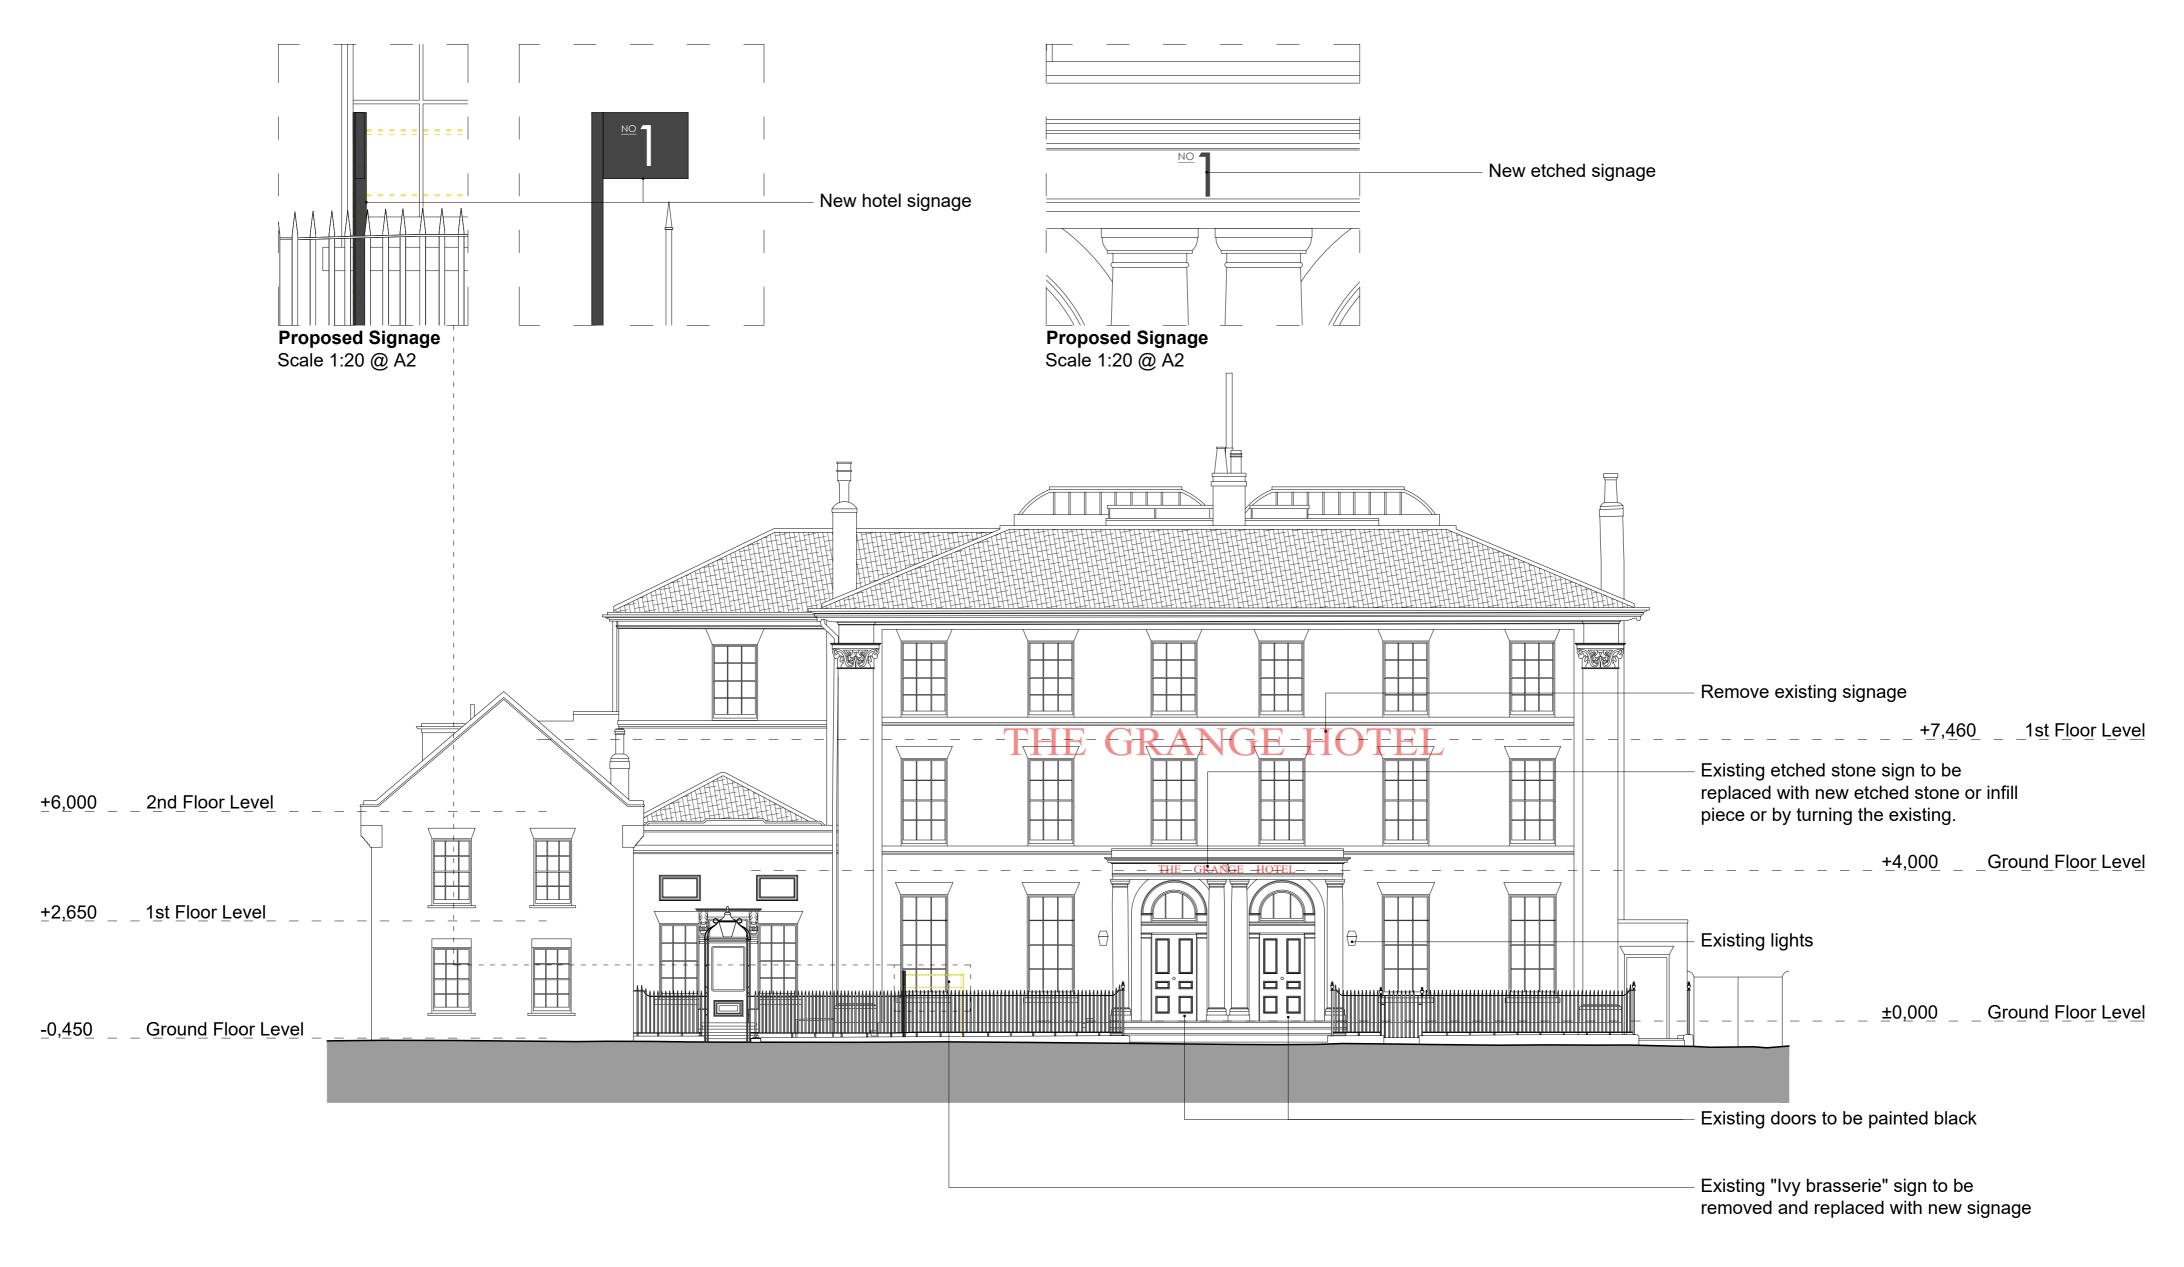

## 015 Proposed Front Elevation

**01** Scale 1:100 @ A2

1. DO NOT SCALE DRAWINGS. All dimensions to be checked on site. Errors to be reported immediately to architect. To be read in conjunction with all relevant architects services and engineers drawings.

Control to f. M. Shufi.

REV A - 28.6.21 - Signage sculpture revision

- Existing exterior lights to be removed

REV B - 24.8.21 - Signage revision

**REV C - 22.9.21 -** External lights and signage revision

|   |   |   |   |   | _   |
|---|---|---|---|---|-----|
| 0 | 1 | 2 | 3 | 4 | 5 m |
|   |   |   |   |   |     |