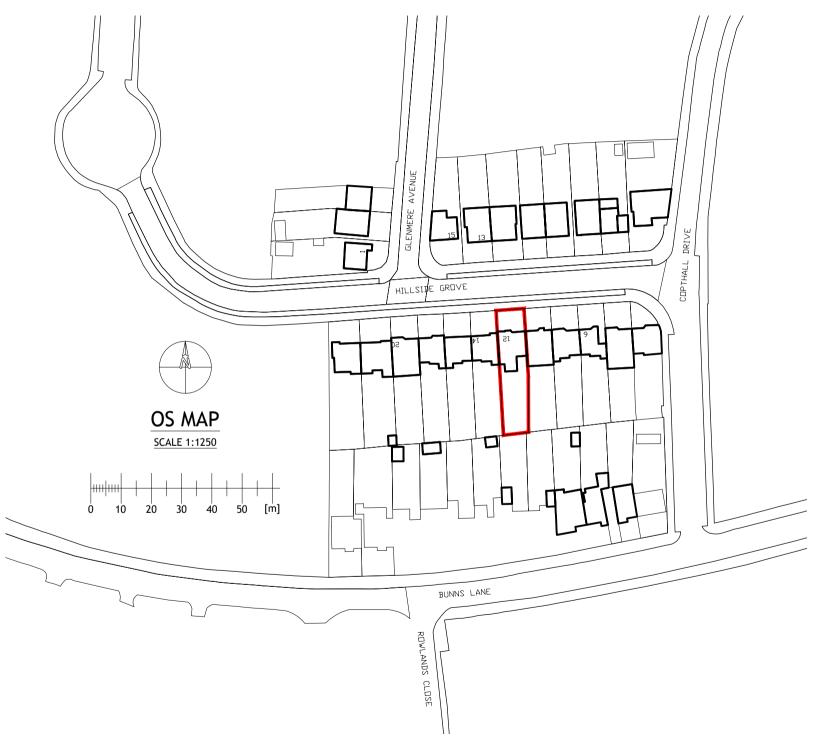

#### **PROJECT**

12. HILLSIDE GROVE LONDON NW7 2LR

### DRAWING TITLE

OS MAP

SCALE 1:1250
SIZE A4

JOB NO. 202134
STAGE PLANNING
DWG NO. 202134.P.1001

REVISION 0

DATE 02 SE

DRAWN NL
CHECKED MM

COPYRIGHT © LAF Architects Ltd
THIS DRAWING WHICH IS THE PROPERTY
OF LAF Architects Ltd IS THE SUBJECT
OF INTELLECTUAL PROPERTY RIGHTS
INCLUDING COPYRIGHT AND DESIGN RIGHTS
AND SHALL NOT BE REPRODUCED, LOANED,
COPIED OR SUBMITTED TO ANY OTHER PARTY