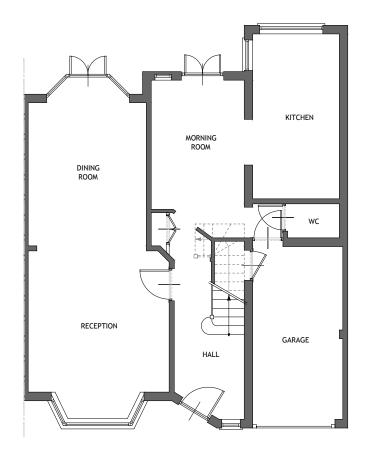

EXISTING GROUND FLOOR PLAN SCALE 1:50

| REVISION<br>PROJECT<br>12. HILLSIDE             |                                     |             |
|-------------------------------------------------|-------------------------------------|-------------|
|                                                 |                                     |             |
| 12. HILLSIDE                                    |                                     |             |
| LONDON<br>NW7 2LR                               | GROVE                               |             |
| CLIENT                                          |                                     |             |
| SARA & ADA<br>12. HILLSIDE<br>LONDON, N         | GROVE                               |             |
| DRAWING T                                       | ITLE                                |             |
| EXISTING<br>FLOOR PLAN                          | IS                                  |             |
|                                                 |                                     |             |
| SCALE                                           | 1:50                                | 1:100       |
| SCALE<br>SIZE                                   | 1:50<br>A1                          | 1:100<br>A3 |
|                                                 |                                     |             |
| SIZE                                            | A1                                  | A3          |
| SIZE<br>JOB NO.                                 | A1<br>202134                        | A3          |
| SIZE<br>JOB NO.<br>STAGE                        | A1<br>202134<br>PLANNIN             | A3          |
| SIZE<br>JOB NO.<br>STAGE<br>DWG NO.             | A1<br>202134<br>PLANNIN<br>202134.F | A3          |
| SIZE<br>JOB NO.<br>STAGE<br>DWG NO.<br>REVISION | A1<br>202134<br>PLANNIN<br>202134.F | A3<br>G     |