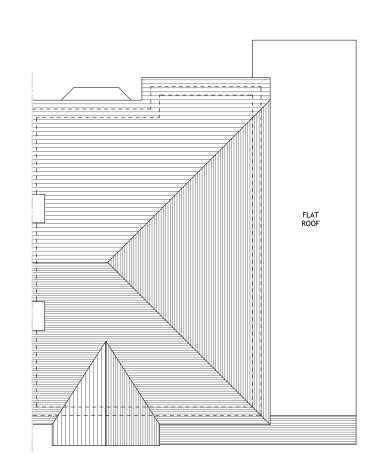

EXISTING GROUND FLOOR PLAN SCALE 1:50

| REVISION<br>PROJECT<br>12. HILLSIDE             |                                     |             |
|-------------------------------------------------|-------------------------------------|-------------|
|                                                 |                                     |             |
| 12. HILLSIDE                                    |                                     |             |
| LONDON<br>NW7 2LR                               | GROVE                               |             |
| CLIENT                                          |                                     |             |
| SARA & ADA<br>12. HILLSIDE<br>LONDON, N         | GROVE                               |             |
| DRAWING T                                       | ITLE                                |             |
| EXISTING<br>FLOOR PLAN                          | IS                                  |             |
|                                                 |                                     |             |
| SCALE                                           | 1:50                                | 1:100       |
| SCALE<br>SIZE                                   | 1:50<br>A1                          | 1:100<br>A3 |
|                                                 |                                     |             |
| SIZE                                            | A1                                  | A3          |
| SIZE<br>JOB NO.                                 | A1<br>202134                        | A3          |
| SIZE<br>JOB NO.<br>STAGE                        | A1<br>202134<br>PLANNIN             | A3          |
| SIZE<br>JOB NO.<br>STAGE<br>DWG NO.             | A1<br>202134<br>PLANNIN<br>202134.F | A3          |
| SIZE<br>JOB NO.<br>STAGE<br>DWG NO.<br>REVISION | A1<br>202134<br>PLANNIN<br>202134.F | A3<br>G     |