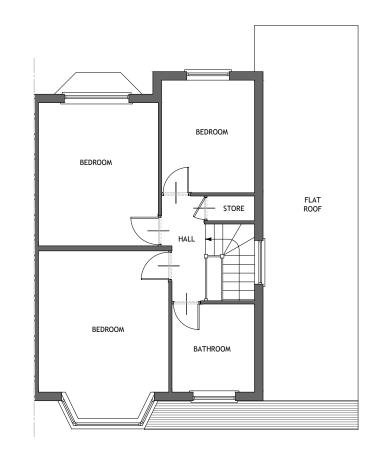

EXISTING GROUND FLOOR PLAN SCALE 1:50

| REVISION<br>PROJECT<br>12. HILLSIDE             |                                     |             |
|-------------------------------------------------|-------------------------------------|-------------|
|                                                 |                                     |             |
| 12. HILLSIDE                                    |                                     |             |
| LONDON<br>NW7 2LR                               | GROVE                               |             |
| CLIENT                                          |                                     |             |
| SARA & ADA<br>12. HILLSIDE<br>LONDON, N         | GROVE                               |             |
| DRAWING T                                       | ITLE                                |             |
| EXISTING<br>FLOOR PLAN                          | IS                                  |             |
|                                                 |                                     |             |
| SCALE                                           | 1:50                                | 1:100       |
| SCALE<br>SIZE                                   | 1:50<br>A1                          | 1:100<br>A3 |
|                                                 |                                     |             |
| SIZE                                            | A1                                  | A3          |
| SIZE<br>JOB NO.                                 | A1<br>202134                        | A3          |
| SIZE<br>JOB NO.<br>STAGE                        | A1<br>202134<br>PLANNIN             | A3          |
| SIZE<br>JOB NO.<br>STAGE<br>DWG NO.             | A1<br>202134<br>PLANNIN<br>202134.F | A3          |
| SIZE<br>JOB NO.<br>STAGE<br>DWG NO.<br>REVISION | A1<br>202134<br>PLANNIN<br>202134.F | A3<br>G     |