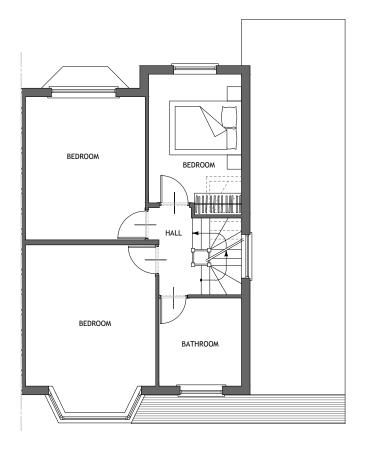

PROPOSED
ROOF PLAN
SCALE 1:50

| NO. DR. INFO<br>DATE                                        |
|-------------------------------------------------------------|
| REVISION                                                    |
| PROJECT                                                     |
| 12. HILLSIDE GROVE<br>LONDON<br>NW7 2LR                     |
| CLIENT                                                      |
| SARA & ADAM NEIDLE<br>12. HILLSIDE GROVE<br>LONDON, NW7 2LR |
| DRAWING TITLE                                               |
| PROPOSED<br>FLOOR PLANS                                     |
|                                                             |