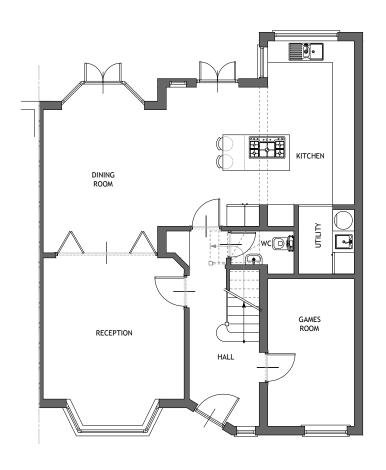

PROPOSED
ROOF PLAN
SCALE 1:50

| NO. DR. INFO<br>DATE                                        |
|-------------------------------------------------------------|
| REVISION                                                    |
| PROJECT                                                     |
| 12. HILLSIDE GROVE<br>LONDON<br>NW7 2LR                     |
| CLIENT                                                      |
| SARA & ADAM NEIDLE<br>12. HILLSIDE GROVE<br>LONDON, NW7 2LR |
| DRAWING TITLE                                               |
| PROPOSED<br>FLOOR PLANS                                     |
|                                                             |