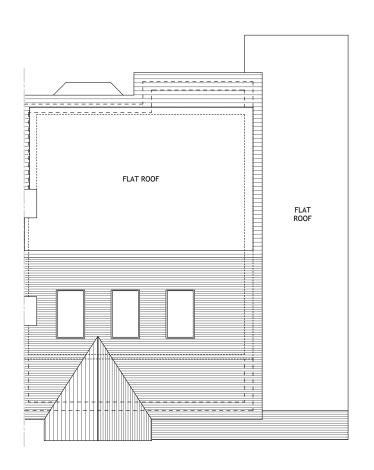

PROPOSED
ROOF PLAN
SCALE 1:50

| NO. DR. INFO<br>DATE                                        |
|-------------------------------------------------------------|
| REVISION                                                    |
| PROJECT                                                     |
| 12. HILLSIDE GROVE<br>LONDON<br>NW7 2LR                     |
| CLIENT                                                      |
| SARA & ADAM NEIDLE<br>12. HILLSIDE GROVE<br>LONDON, NW7 2LR |
| DRAWING TITLE                                               |
| PROPOSED<br>FLOOR PLANS                                     |
|                                                             |

| FLOOR PLANS |                   |       |  |
|-------------|-------------------|-------|--|
| SCALE       | 1:50              | 1:100 |  |
| SIZE        | A1                | A3    |  |
| JOB NO.     | 202134            |       |  |
| STAGE       | PLANNING          |       |  |
| DWG NO.     | 202134.P.1102     |       |  |
| REVISION    | 0                 |       |  |
| DATE        | 02 SEPTEMBER 2021 |       |  |
| DRAWN       | NL                |       |  |
| CHECKED     | MM                |       |  |