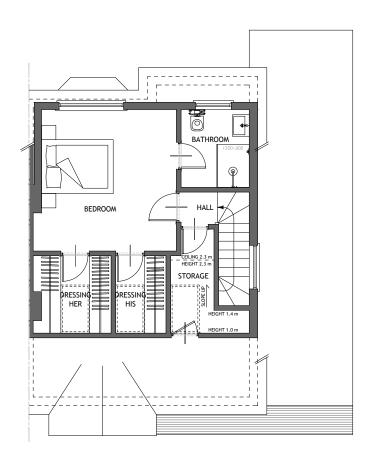

PROPOSED
ROOF PLAN
SCALE 1:50

| NO. DR. INFO<br>DATE                                        |
|-------------------------------------------------------------|
| REVISION                                                    |
| PROJECT                                                     |
| 12. HILLSIDE GROVE<br>LONDON<br>NW7 2LR                     |
| CLIENT                                                      |
| SARA & ADAM NEIDLE<br>12. HILLSIDE GROVE<br>LONDON, NW7 2LR |
| DRAWING TITLE                                               |
| PROPOSED<br>FLOOR PLANS                                     |
|                                                             |

| FLOOR PLANS |                   |       |  |
|-------------|-------------------|-------|--|
| SCALE       | 1:50              | 1:100 |  |
| SIZE        | A1                | A3    |  |
| JOB NO.     | 202134            |       |  |
| STAGE       | PLANNING          |       |  |
| DWG NO.     | 202134.P.1102     |       |  |
| REVISION    | 0                 |       |  |
| DATE        | 02 SEPTEMBER 2021 |       |  |
| DRAWN       | NL                |       |  |
| CHECKED     | MM                |       |  |