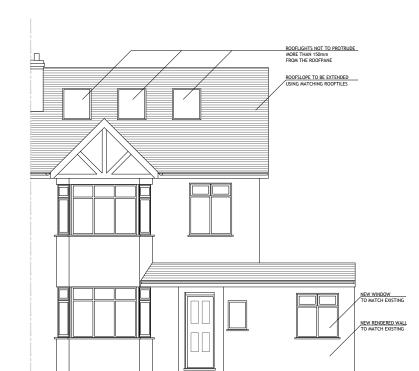

PROPOSED FRONT ELEVATION

PROPOSED FLANK ELEVATION

NO. DR. INFO
DATE

REVISION

PROJECT
12. HILLSIDE GROVE
LORDON
NWY ZLR

CLIENT

SARA & ADAM NEDLE
12. HILLSIDE GROVE
LORDON, NWY ZLR

DRAWNING TITLE

EXISTING
PROPOSED

ELEVATTONS

SCALE 1:50 1:100

SIZE A1 A3
JOB NO. 2021 34
STAGE PLANNING
DWG NO. 2021 34
PLANNING
PLANNING
DWG NO. 2021 34
PLANNING

COPYRIGHT © LAF Architects Ltd
THIS DRAWING WHICH IS THE PROPERTY
OF LAF Architects Ltd IS THE SUBJECT
OF INTELLECTULAL PROPERTY RIGHTS
INCLUDING COPYRIGHT AND DESIGN RIGHTS
AND SHALL NOT BE REPRODUCED, LOANED,
COPIED OR SUBMITTED TO ANY OTHER PARTY