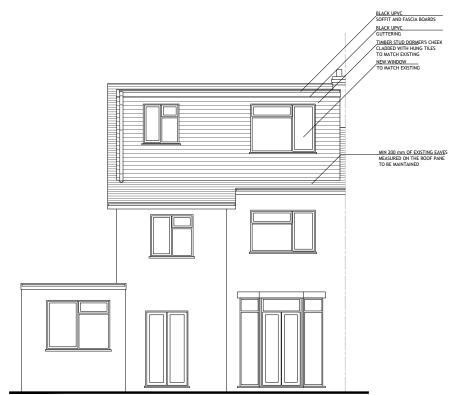

PROPOSED FRONT ELEVATION

PROPOSED FLANK ELEVATION

NO. DR. INFO
DATE

REVISION

PROJECT
12. HILLSIDE GROVE
LORDON
NWY ZLR

CLIENT

SARA & ADAM NEDLE
12. HILLSIDE GROVE
LORDON, NWY ZLR

DRAWNING TITLE

EXISTING
PROPOSED

ELEVATTONS

SCALE 1:50 1:100

SIZE A1 A3
JOB NO. 2021 34
STAGE PLANNING
DWG NO. 2021 34
PLANNING
PLANNING
DWG NO. 2021 34
PLANNING

COPYRIGHT © LAF Architects Ltd
THIS DRAWING WHICH IS THE PROPERTY
OF LAF Architects Ltd IS THE SUBJECT
OF INTELLECTULAL PROPERTY RIGHTS
INCLUDING COPYRIGHT AND DESIGN RIGHTS
AND SHALL NOT BE REPRODUCED, LOANED,
COPIED OR SUBMITTED TO ANY OTHER PARTY