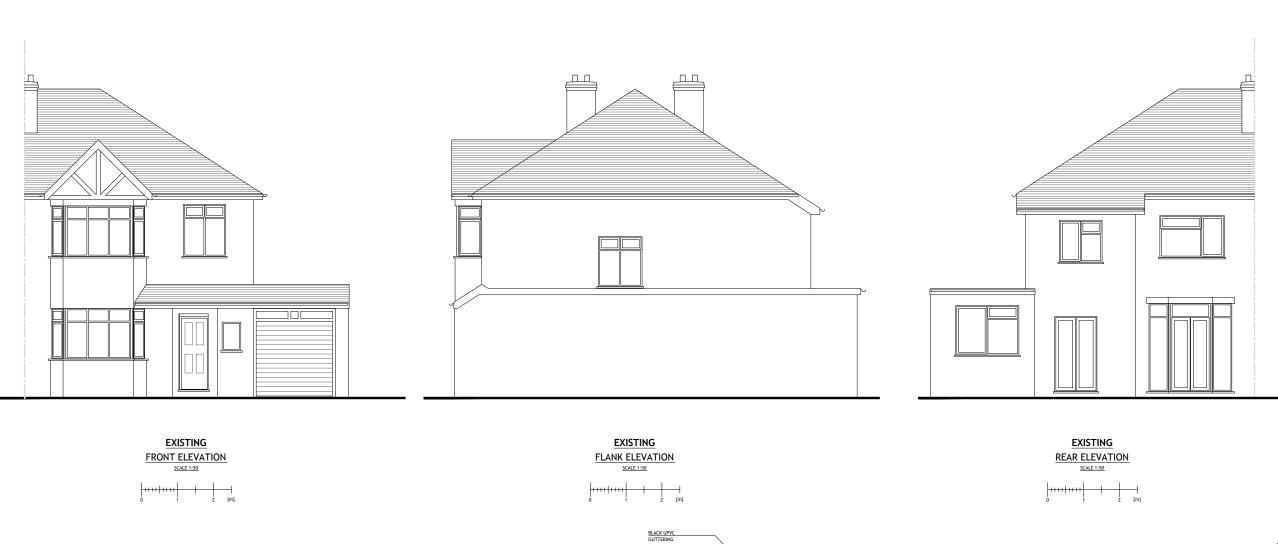

PROPOSED FRONT ELEVATION

PROPOSED FLANK ELEVATION

NO. DR. INFO
DATE

REVISION

PROJECT
12. HILLSIDE GROVE
LORDON
NWY ZLR

CLIENT

SARA & ADAM NEDLE
12. HILLSIDE GROVE
LORDON, NWY ZLR

DRAWNING TITLE

EXISTING
PROPOSED

ELEVATTONS

SCALE 1:50 1:100

SIZE A1 A3
JOB NO. 2021 34
STAGE PLANNING
DWG NO. 2021 34
PLANNING
PLANNING
DWG NO. 2021 34
PLANNING

COPYRIGHT © LAF Architects Ltd
THIS DRAWING WHICH IS THE PROPERTY
OF LAF Architects Ltd IS THE SUBJECT
OF INTELLECTULAL PROPERTY RIGHTS
INCLUDING COPYRIGHT AND DESIGN RIGHTS
AND SHALL NOT BE REPRODUCED, LOANED,
COPIED OR SUBMITTED TO ANY OTHER PARTY