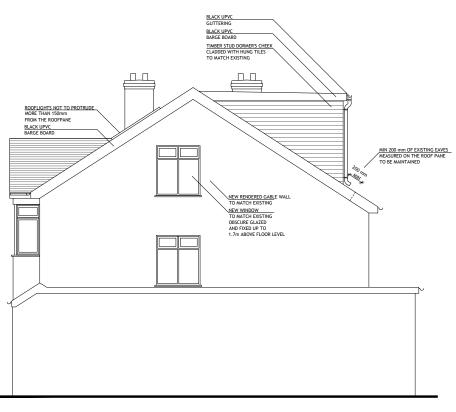

PROPOSED FRONT ELEVATION

PROPOSED FLANK ELEVATION

NO. DR. INFO
DATE

REVISION

PROJECT
12. HILLSIDE GROVE
LORDON
NWY ZLR

CLIENT

SARA & ADAM NEDLE
12. HILLSIDE GROVE
LORDON, NWY ZLR

DRAWNING TITLE

EXISTING
PROPOSED

ELEVATTONS

SCALE 1:50 1:100

SIZE A1 A3
JOB NO. 2021 34
STAGE PLANNING
DWG NO. 2021 34
PLANNING
PLANNING
DWG NO. 2021 34
PLANNING

COPYRIGHT © LAF Architects Ltd
THIS DRAWING WHICH IS THE PROPERTY
OF LAF Architects Ltd IS THE SUBJECT
OF INTELLECTULAL PROPERTY RIGHTS
INCLUDING COPYRIGHT AND DESIGN RIGHTS
AND SHALL NOT BE REPRODUCED, LOANED,
COPIED OR SUBMITTED TO ANY OTHER PARTY