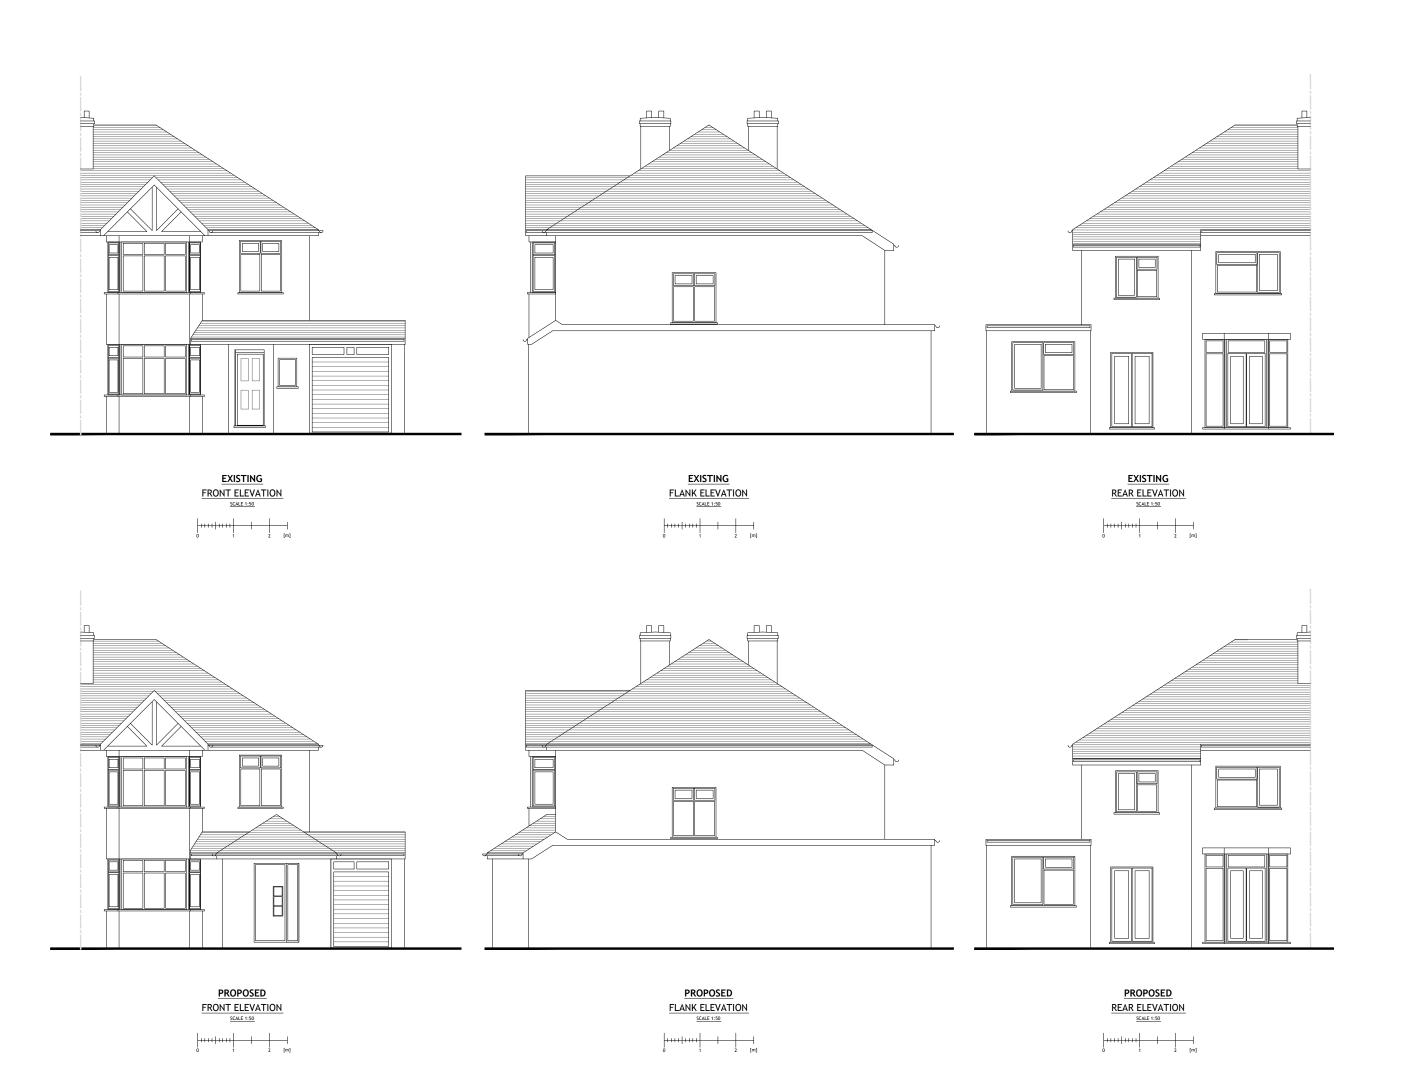

NO. DR. INFO
DATE
REVISION

PROJECT
12. HILLSIDE GROVE
LONDON
NY7 ZLR

CLIENT
SARA & ADAM NEIDLE
12. HILLSIDE GROVE
LONDON, WNY7 ZLR

CLONDON, WNY7 ZLR

DRAWING TITLE
EUSTING
PROPOSED
ELEVATIONS

SCALE
1:50
1:100
SIZE
A1
A3
JOB NO. 202134
STAGE
PLANNING
DWG NO. 202134, P.2301
REVISION
0
DATE
02 SEPTEMBER 2021
DRAWN
NL
CHECKED MM