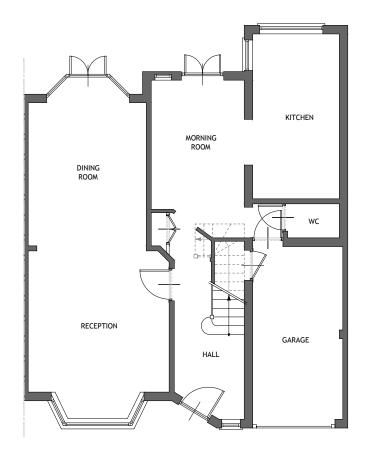

EXISTING GROUND FLOOR PLAN SCALE 1:50

| REVISION                                                 |                                                  |                   |
|----------------------------------------------------------|--------------------------------------------------|-------------------|
| PROJECT                                                  |                                                  |                   |
| 12. HILLSID<br>LONDON<br>NW7 2LR                         | E GROVE                                          |                   |
| CLIENT                                                   |                                                  |                   |
| SARA & AD/<br>12. HILLSID<br>LONDON, N                   | E GROVE                                          |                   |
| DRAWING T                                                | TTLE                                             |                   |
| EXISTING                                                 |                                                  |                   |
| FLOOR PLAI                                               | NS                                               |                   |
| SCALE                                                    | 1:50                                             | 1:100             |
|                                                          |                                                  | 1:100<br>A3       |
| SCALE                                                    | 1:50                                             |                   |
| SCALE                                                    | 1:50<br>A1                                       | A3                |
| SCALE<br>SIZE<br>JOB NO.                                 | 1:50<br>A1<br>202134                             | A3<br>G           |
| SCALE<br>SIZE<br>JOB NO.<br>STAGE                        | 1:50<br>A1<br>202134<br>PLANNIN                  | A3<br>G           |
| SCALE<br>SIZE<br>JOB NO.<br>STAGE<br>DWG NO.             | 1:50<br>A1<br>202134<br>PLANNIN<br>202134.F<br>0 | A3<br>G           |
| SCALE<br>SIZE<br>JOB NO.<br>STAGE<br>DWG NO.<br>REVISION | 1:50<br>A1<br>202134<br>PLANNIN<br>202134.F<br>0 | A3<br>G<br>P.2101 |