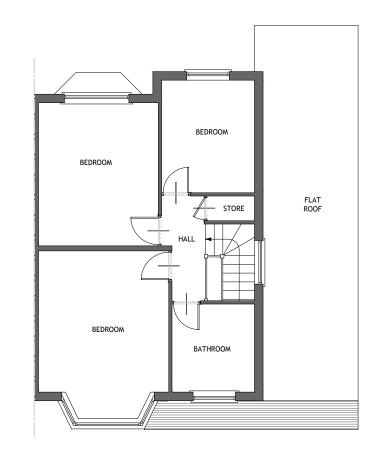

EXISTING GROUND FLOOR PLAN SCALE 1:50

| REVISION                                                 |                                                  |                   |
|----------------------------------------------------------|--------------------------------------------------|-------------------|
| PROJECT                                                  |                                                  |                   |
| 12. HILLSID<br>LONDON<br>NW7 2LR                         | E GROVE                                          |                   |
| CLIENT                                                   |                                                  |                   |
| SARA & AD/<br>12. HILLSID<br>LONDON, N                   | E GROVE                                          |                   |
| DRAWING T                                                | TTLE                                             |                   |
| EXISTING                                                 |                                                  |                   |
| FLOOR PLAI                                               | NS                                               |                   |
| SCALE                                                    | 1:50                                             | 1:100             |
|                                                          |                                                  | 1:100<br>A3       |
| SCALE                                                    | 1:50                                             |                   |
| SCALE                                                    | 1:50<br>A1                                       | A3                |
| SCALE<br>SIZE<br>JOB NO.                                 | 1:50<br>A1<br>202134                             | A3<br>G           |
| SCALE<br>SIZE<br>JOB NO.<br>STAGE                        | 1:50<br>A1<br>202134<br>PLANNIN                  | A3<br>G           |
| SCALE<br>SIZE<br>JOB NO.<br>STAGE<br>DWG NO.             | 1:50<br>A1<br>202134<br>PLANNIN<br>202134.F<br>0 | A3<br>G           |
| SCALE<br>SIZE<br>JOB NO.<br>STAGE<br>DWG NO.<br>REVISION | 1:50<br>A1<br>202134<br>PLANNIN<br>202134.F<br>0 | A3<br>G<br>P.2101 |