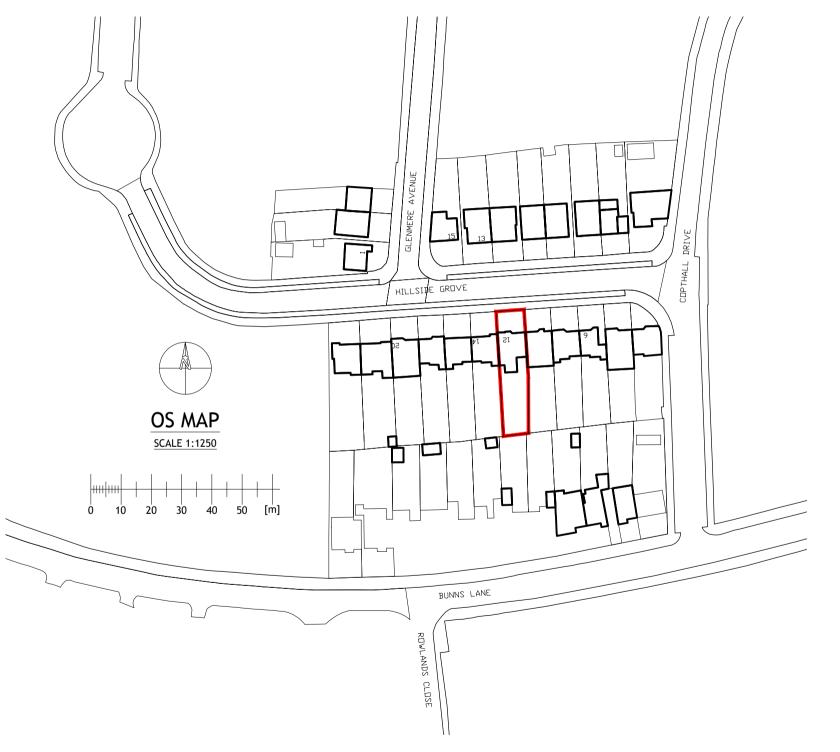

#### PROJECT

12. HILLSIDE GROVE LONDON NW7 2LR

### CLIENT

SARA & ADAM NEIDLE 12. HILLSIDE GROVE LONDON, NW7 2LR

### DRAWING TITLE

OS MAP

 SCALE
 1:1250

 SIZE
 A4

 JOB NO.
 202134

 STAGE
 PLANNING

 DWG NO.
 202134.P.2001

REVISION 0