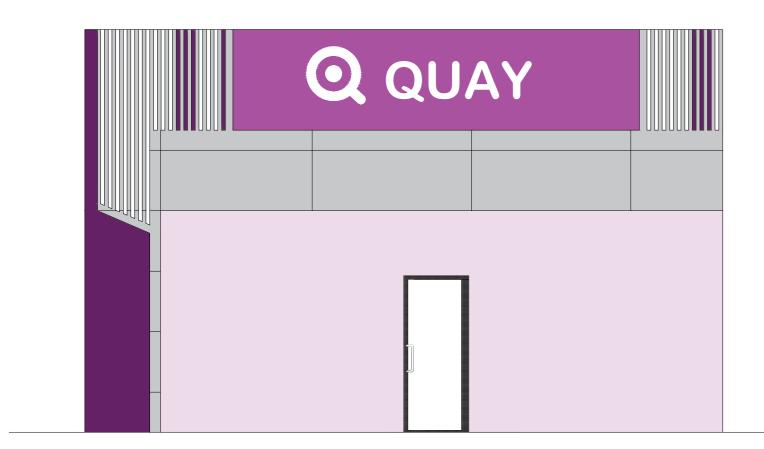

EXISTING FRONT ELEVATION SCALE 1:50

EXISTING REAR ELEVATION

EXISTING SIDE ELEVATION Scale 1:100