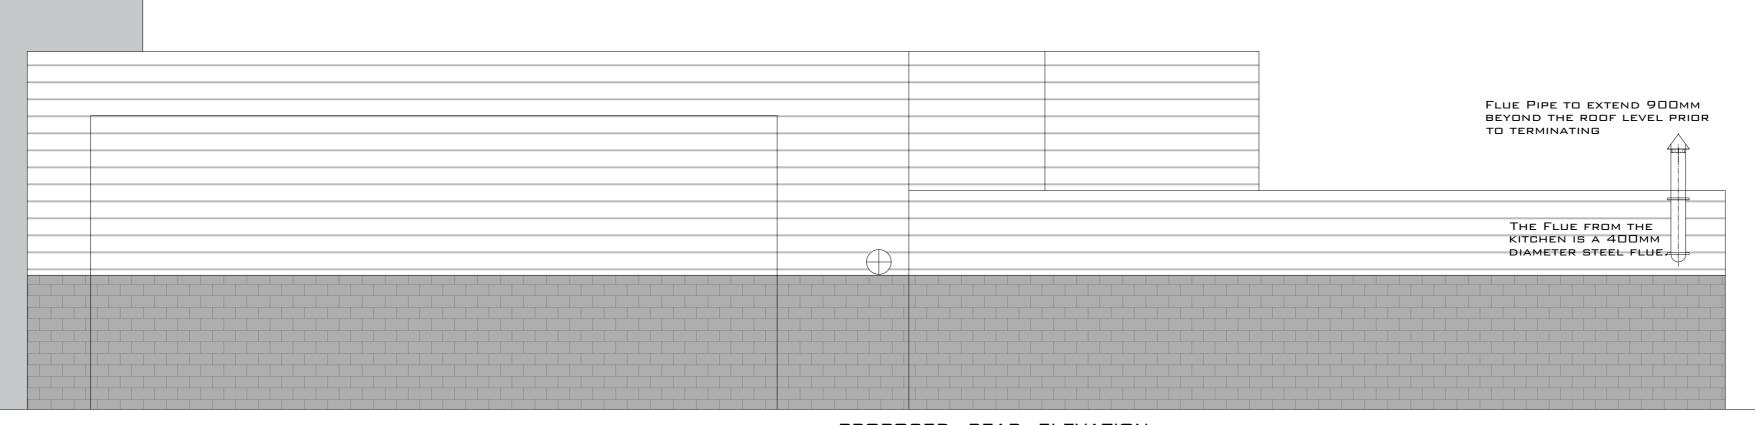

PROPOSED FRONT ELEVATION
SCALE 1:50

PROPOSED SIDE ELEVATION
SCALE 1:50

PROPOSED REAR ELEVATION
SCALE 1:100

## CLIENT RA PROJECTS LTD.

JOB TITLE MOTHER HUBBARDS QUAY

## DRAWING TITLE PROPOSED ELEVATION

| SCALE    | DRAWN   | DATE         |
|----------|---------|--------------|
| AS       | TK      | 28-02-2021   |
| ISSUE    | CHECKED | DATE CHECKED |
| PLANNING | HR      | 28-02-2021   |
|          | -       | <u> </u>     |