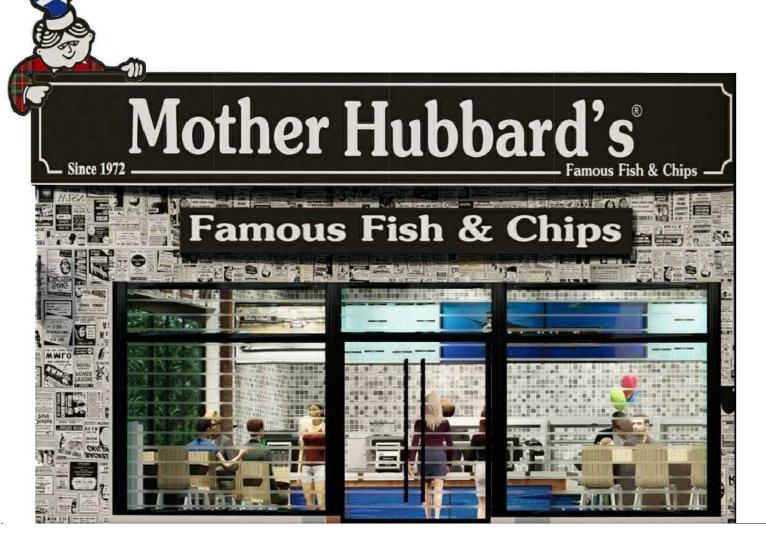

PROPOSED FRONT ELEVATION
SCALE 1:50

PROPOSED SIDE ELEVATION
SCALE 1:50

PROPOSED REAR ELEVATION
SCALE 1:100

## CLIENT RA PROJECTS LTD.

JOB TITLE MOTHER HUBBARDS QUAY

## DRAWING TITLE PROPOSED ELEVATION

| SCALE    | DRAWN   | DATE         |
|----------|---------|--------------|
| AS       | TK      | 28-02-2021   |
| ISSUE    | CHECKED | DATE CHECKED |
| PLANNING | HR      | 28-02-2021   |
|          | -       | <u> </u>     |