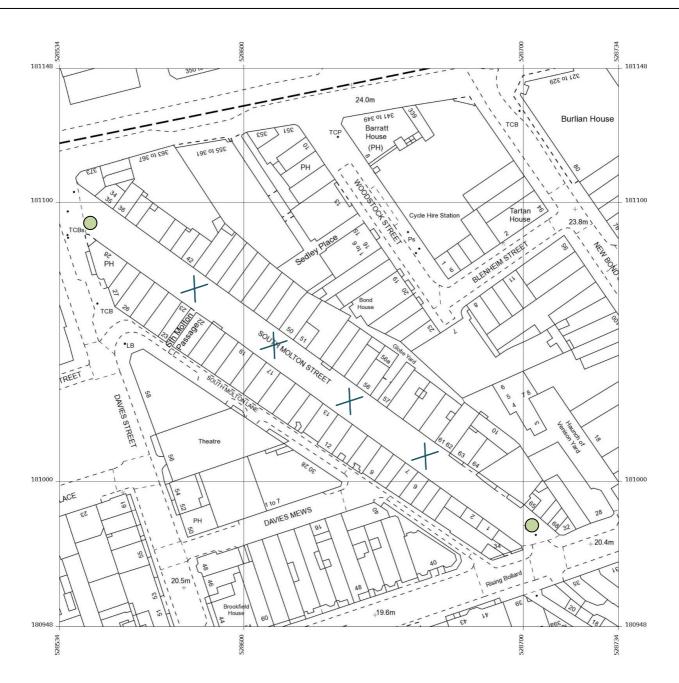

SOUTH MOLTON STREET – FESTIVE LIGHTS PLAN 1 OF 2 8m RGB tree X 3m base dia

Walk thru arch @ 9.06m (h)
\*arch legs sit at edge of central
carriageway

Prepared by: Rebecca Crofton