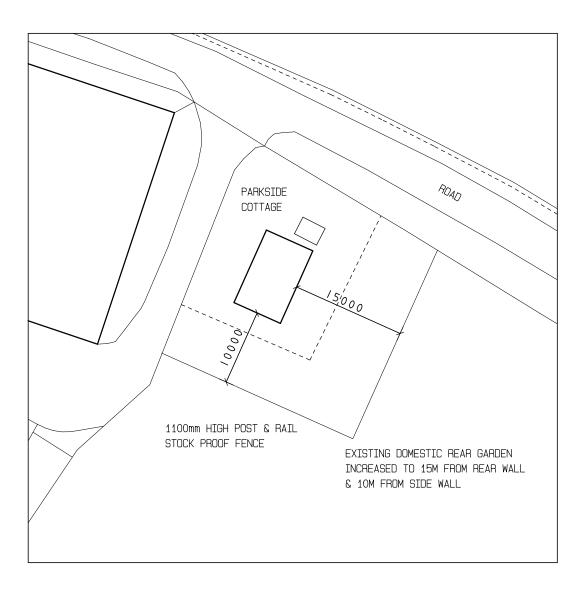

## PROPOSED SITE PLAN

SCALE 1:500

INFORMATION ON THIS DRAWING IS COPYRIGHT. ALL RIGHTS RESERVED.

NO PART OF THIS WORK MAY BE REPRODUCED WITHOUT THE EXPRESS CONSENT OF SPM DESIGNS.

DO NOT SCALE FROM THIS DRAWING.

MR & MRS APPLETON

PROPOSED CHANGE OF USE OF AGRICULTURAL LAND TO DOMESTIC CURTILAGE FOR PARKSIDE COTTAGE AT PARK HOUSE FARM, ASENBY

PROPOSED SITE PLAN PLANNING DRAWING

|  | SCALE:   | 1:500 apx. | PAPER:    | A3 SIZE  |
|--|----------|------------|-----------|----------|
|  | DRAWN:   | SPM        | DATE:     | OCT 2021 |
|  | DRWG NO: | A002-03    | REVISION: | А        |