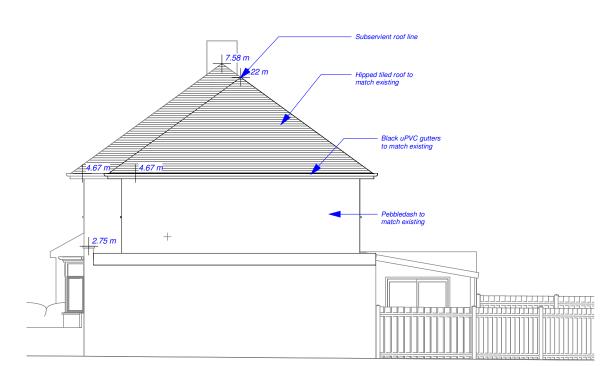

## Side Elevation

1:100

|     | Removal of rear extension<br>subject to prior approval app<br>and additional block / location<br>plan details | 25/10/2021 |
|-----|---------------------------------------------------------------------------------------------------------------|------------|
| Rev | Description                                                                                                   | Date       |