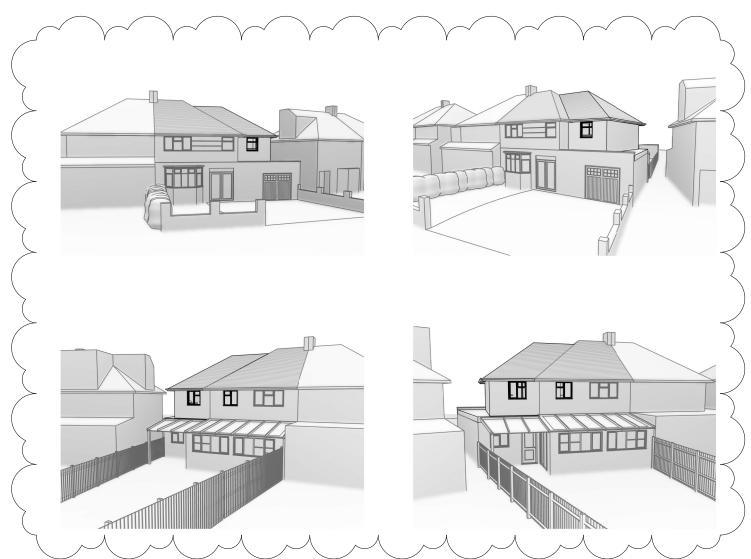

n part or in whole without prior written consent.

whole willoud prior written consent.
This drawing is to be read in conjunction with all relevant consultants and/or specialist's drawings/documents and any discrepancies or variations are to notified to Aspect Property Consultants & Surveyors Ltd

**Front Elevation** 

1:100

0 1 2 3 4m 1:100 Rear Elevation

1:100







## Side Elevation

1:100

|     | Removal of rear extension<br>subject to prior approval app<br>and additional block / location<br>plan details | 25/10/2021 |
|-----|---------------------------------------------------------------------------------------------------------------|------------|
| Rev | Description                                                                                                   | Date       |