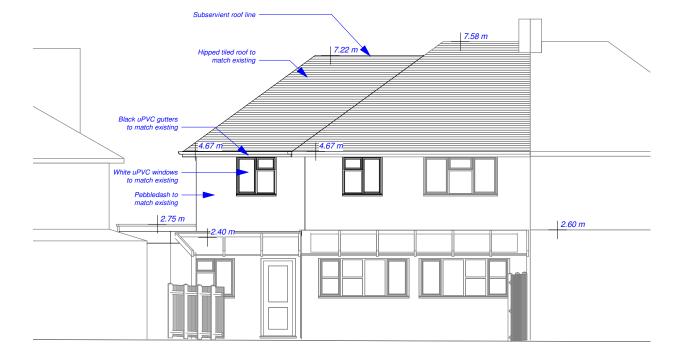

All dimensions and levels to be checked on site by contractor prior to preparation of shop drawings and commencement of work on site. Do not scale from this drawing or reproduce without consent. This drawing and the design is the copyright and property of Aspect Property Consultants & Surveyors Ltd and may not be used in part or in whole without prior written consent.

whole willoud prior written consent.
This drawing is to be read in conjunction with all relevant consultants and/or specialist's drawings/documents and any discrepancies or variations are to notified to Aspect Property Consultants & Surveyors Ltd

**Front Elevation** 

1:100

0 1 2 3 4m 1:100 Rear Elevation

1:100







## Side Elevation

1:100

|     | Removal of rear extension<br>subject to prior approval app<br>and additional block / location<br>plan details | 25/10/2021 |
|-----|---------------------------------------------------------------------------------------------------------------|------------|
| Rev | Description                                                                                                   | Date       |