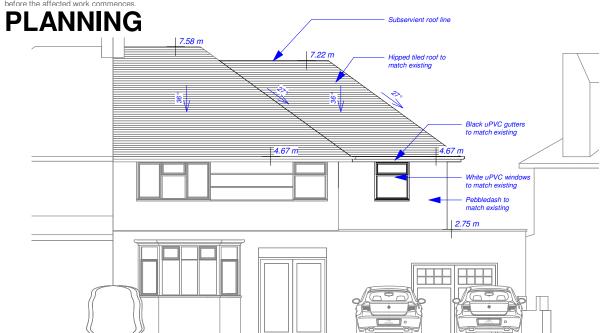

All dimensions and levels to be checked on site by contractor prior to preparation of shop drawings and commencement of work on site. Do not scale from this drawing or reproduce without consent. This drawing and the design is the copyright and property of Aspect Property Consultants & Surveyors Ltd and may not be used in part or in whole without prior written consent.

whole willoud prior written consent.
This drawing is to be read in conjunction with all relevant consultants and/or specialist's drawings/documents and any discrepancies or variations are to notified to Aspect Property Consultants & Surveyors Ltd

**Front Elevation** 

1:100

0 1 2 3 4m 1:100 Rear Elevation

1:100







## Side Elevation

1:100

|     | Removal of rear extension<br>subject to prior approval app<br>and additional block / location<br>plan details | 25/10/2021 |
|-----|---------------------------------------------------------------------------------------------------------------|------------|
| Rev | Description                                                                                                   | Date       |