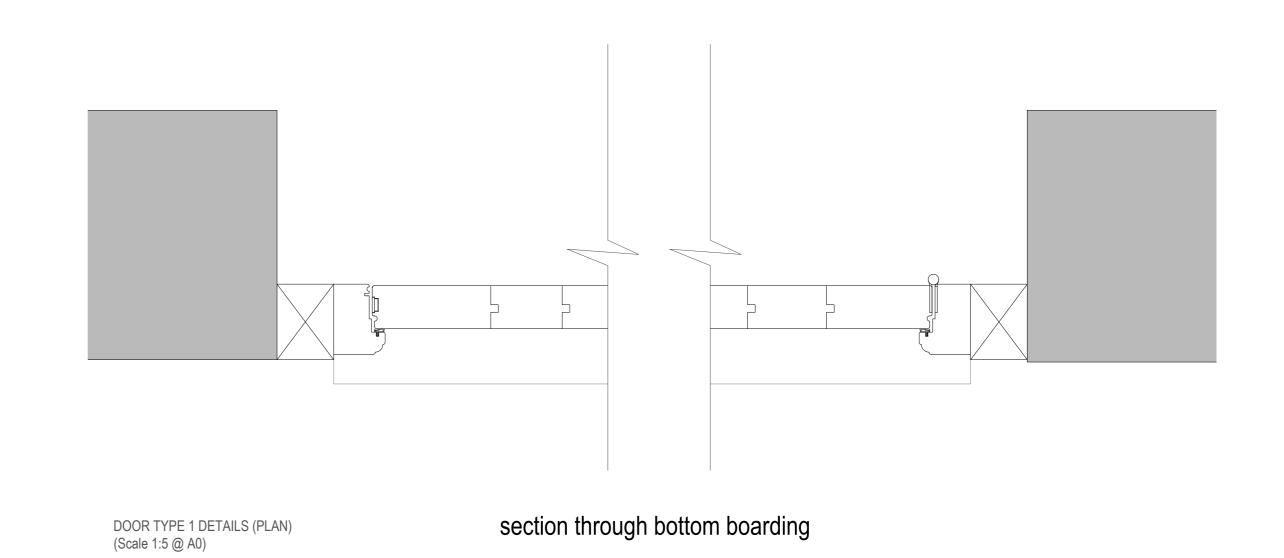

All glazing clips, gaskets and weather seals and door furniture omitted for clarity.

Slim double glazed sealed unit to consist of 4mm glass / 6mm cavity / 4mm glass

New hardwood door frames

with warm edge spacer.