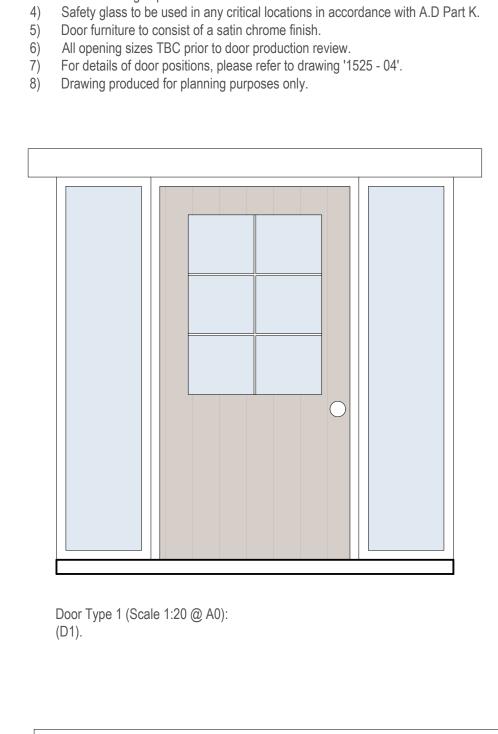

All glazing clips, gaskets and weather seals and door furniture omitted for clarity.

Slim double glazed sealed unit to consist of 4mm glass / 6mm cavity / 4mm glass

New hardwood door frames

with warm edge spacer.

Door Type 2 (Scale 1:20 @ A0): (D2).











0m 0.1m 0.2m 0.3m 0.4m 0.5m

VISUAL SCALE 1:5

0m 0.4m 0.8m 1.2m 1.6m 2m
VISUAL SCALE 1:20

DOOR TYPE 2 DETAILS (PLAN) (Scale 1:5 @ A0)

| <b>PLANNING</b>                    | Job No. 1525         | 8 High Street, Collyweston, Stamford, PE9 3PW                                                                       |
|------------------------------------|----------------------|---------------------------------------------------------------------------------------------------------------------|
| Comments/Revision<br>Notes:<br>N/A