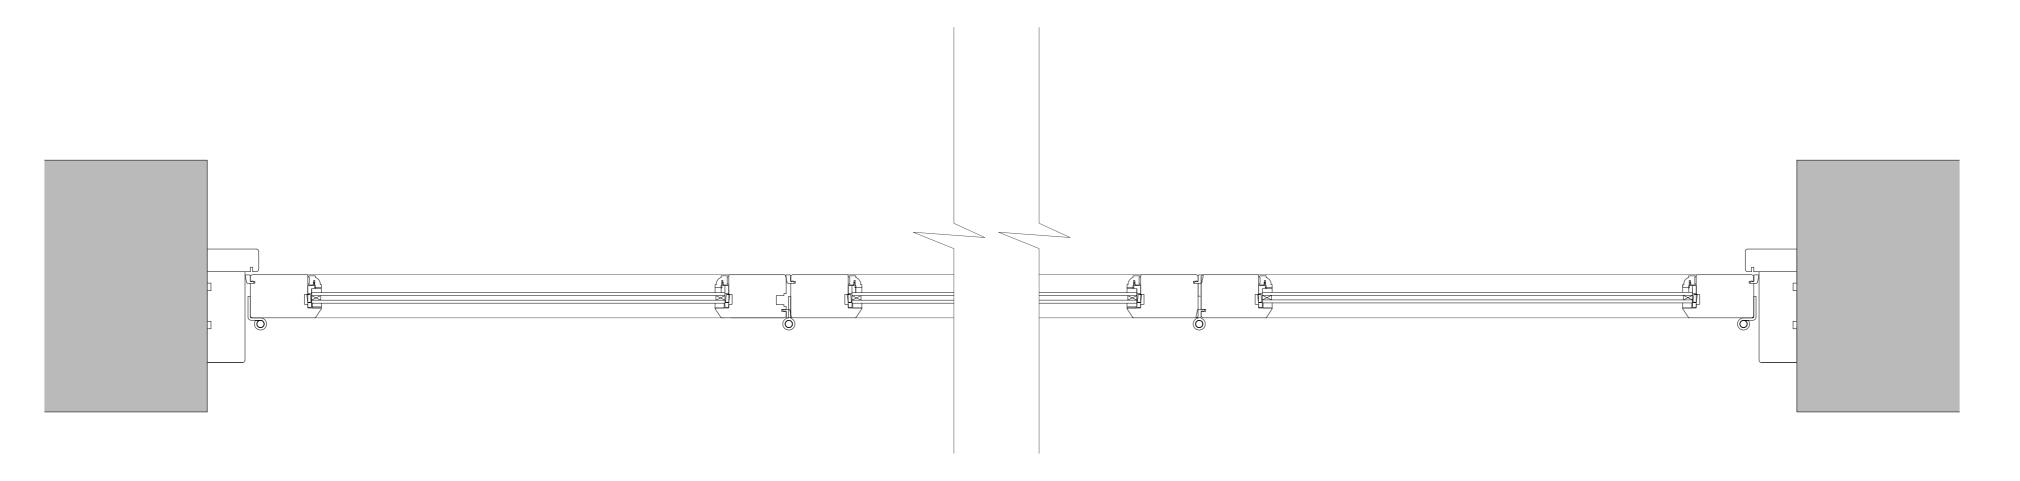

Door Type 2 (Scale 1:20 @ A0): (D2).

0m 0.1m 0.2m 0.3m 0.4m 0.5m

VISUAL SCALE 1:5

0m 0.4m 0.8m 1.2m 1.6m 2m
VISUAL SCALE 1:20

DOOR TYPE 2 DETAILS (PLAN) (Scale 1:5 @ A0)

| <b>PLANNING</b>                    | Job No. 1525         | 8 High Street, Collyweston, Stamford, PE9 3PW                                                                       |
|------------------------------------|----------------------|---------------------------------------------------------------------------------------------------------------------|
| Comments/Revision<br>Notes:<br>N/A | Drawing No.          | Proposed Door Details                                                                                               |
|                                    | Revision -           | RTK Stamford Ltd.  CHARTERED ARCHITECTS   CHARTERED SURVEYORS   PROJECT NO. 1780 482483 No.20 - PE9 2EF www.rtkstam |
|                                    | Scale<br>1:5/20 @ A0 | Issue Date Drawn 07.10.2021 S.A.P RIBA W Grates Procites                                                            |