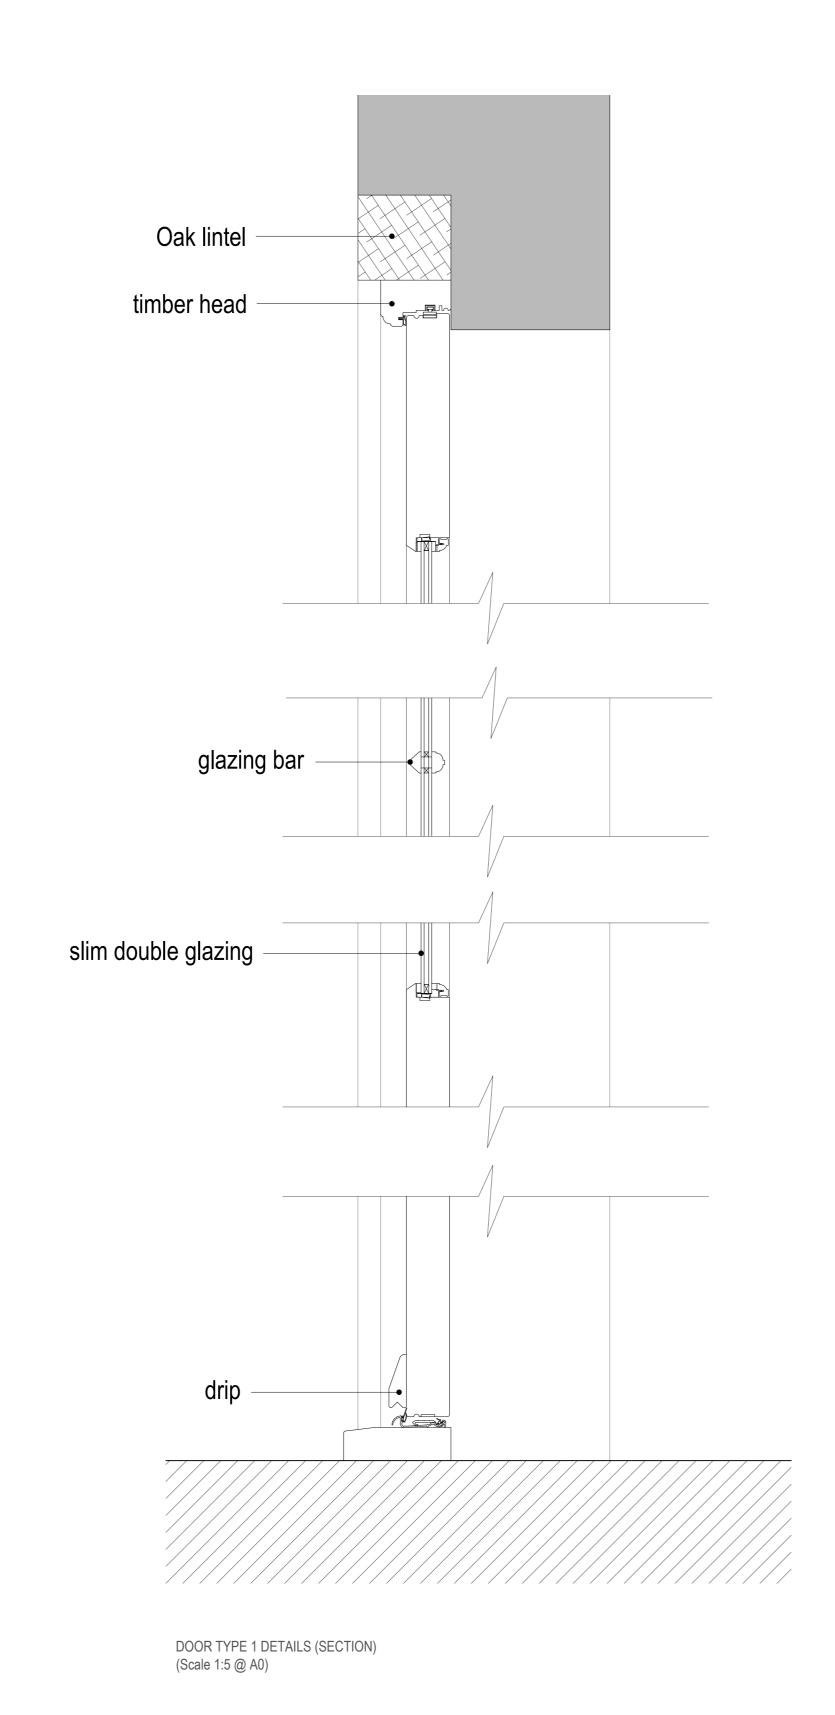

All glazing clips, gaskets and weather seals and door furniture omitted for clarity.

Slim double glazed sealed unit to consist of 4mm glass / 6mm cavity / 4mm glass

New hardwood door frames

with warm edge spacer.