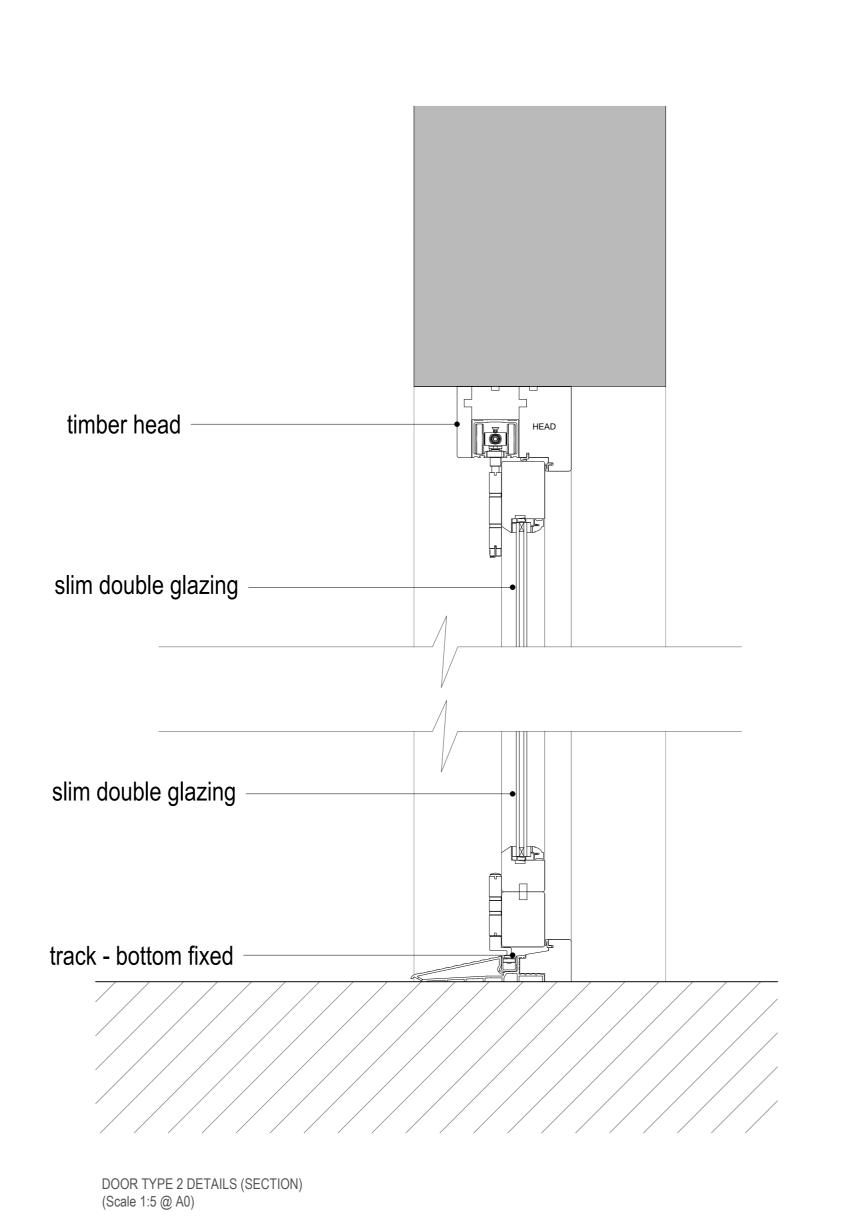

All glazing clips, gaskets and weather seals and door furniture omitted for clarity.

Slim double glazed sealed unit to consist of 4mm glass / 6mm cavity / 4mm glass

New hardwood door frames

with warm edge spacer.

Door Type 2 (Scale 1:20 @ A0): (D2).

0m 0.1m 0.2m 0.3m 0.4m 0.5m

VISUAL SCALE 1:5

0m 0.4m 0.8m 1.2m 1.6m 2m
VISUAL SCALE 1:20

DOOR TYPE 2 DETAILS (PLAN) (Scale 1:5 @ A0)

| <b>PLANNING</b>                    | Job No. 1525         | 8 High Street, Collyweston, Stamford, PE9 3PW                                                                       |
|------------------------------------|----------------------|---------------------------------------------------------------------------------------------------------------------|
| Comments/Revision<br>Notes:<br>N/A | Drawing No.          | Proposed Door Details                                                                                               |
|                                    | Revision -           | RTK Stamford Ltd.  CHARTERED ARCHITECTS   CHARTERED SURVEYORS   PROJECT NO. 1780 482483 No.20 - PE9 2EF www.rtkstam |
|                                    | Scale<br>1:5/20 @ A0 | Issue Date Drawn 07.10.2021 S.A.P RIBA W Grates Procites                                                            |