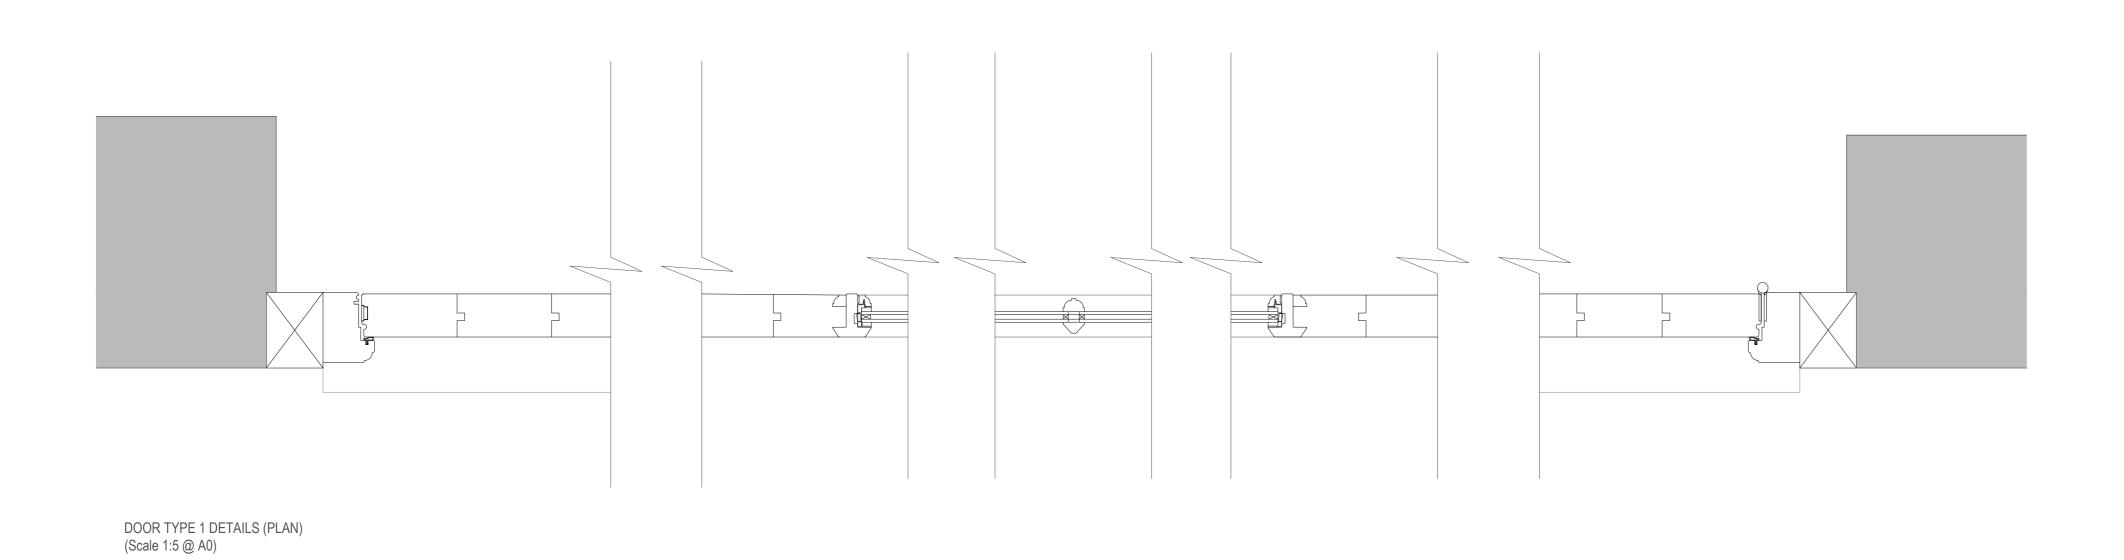

All glazing clips, gaskets and weather seals and door furniture omitted for clarity.

Slim double glazed sealed unit to consist of 4mm glass / 6mm cavity / 4mm glass

New hardwood door frames

with warm edge spacer.