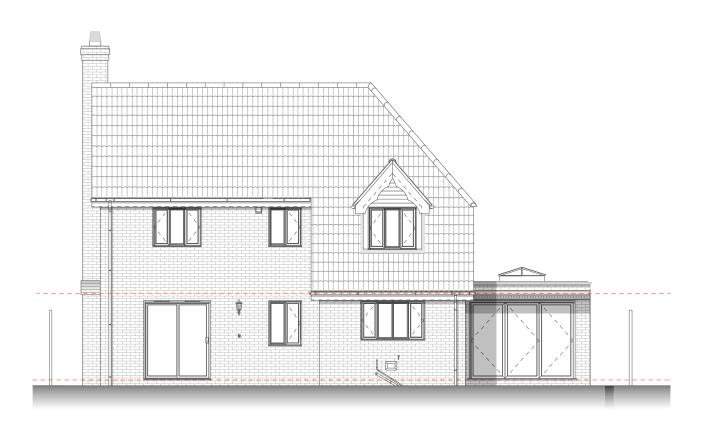

PROPOSED REAR (South) Elevation Scale 1:100

PROPOSED FRONT (North) Elevation Scale 1:100

PROPOSED SIDE (East) Elevation Scale 1:100

| Client  | Mr & Mrs J Tagg                             | Scale<br>Date | 1:100 @ A3<br>JAN 2019 | Status<br>Drawn By | PLANNING<br>DJ |
|---------|---------------------------------------------|---------------|------------------------|--------------------|----------------|
| Project | 24 Bramble Way, Wymondham, Norfolk NR18 0UN | Project N°    | Drawing N°             |                    | Revision       |
| Drawing | Proposed Elevations                         | 019/13        | 0270                   |                    | А              |