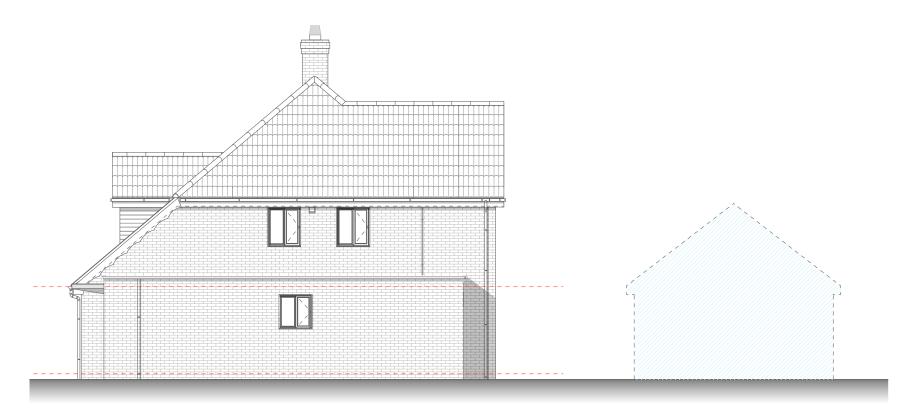

PROPOSED REAR (South) Elevation Scale 1:100

PROPOSED FRONT (North) Elevation Scale 1:100

PROPOSED SIDE (East) Elevation Scale 1:100

| Client  | Mr & Mrs J Tagg                             | Scale<br>Date | 1:100 @ A3<br>JAN 2019 | Status<br>Drawn By | PLANNING<br>DJ |
|---------|---------------------------------------------|---------------|------------------------|--------------------|----------------|
| Project | 24 Bramble Way, Wymondham, Norfolk NR18 0UN | Project N°    | Drawing N°             |                    | Revision       |
| Drawing | Proposed Elevations                         | 019/13        | 0270                   |                    | А              |