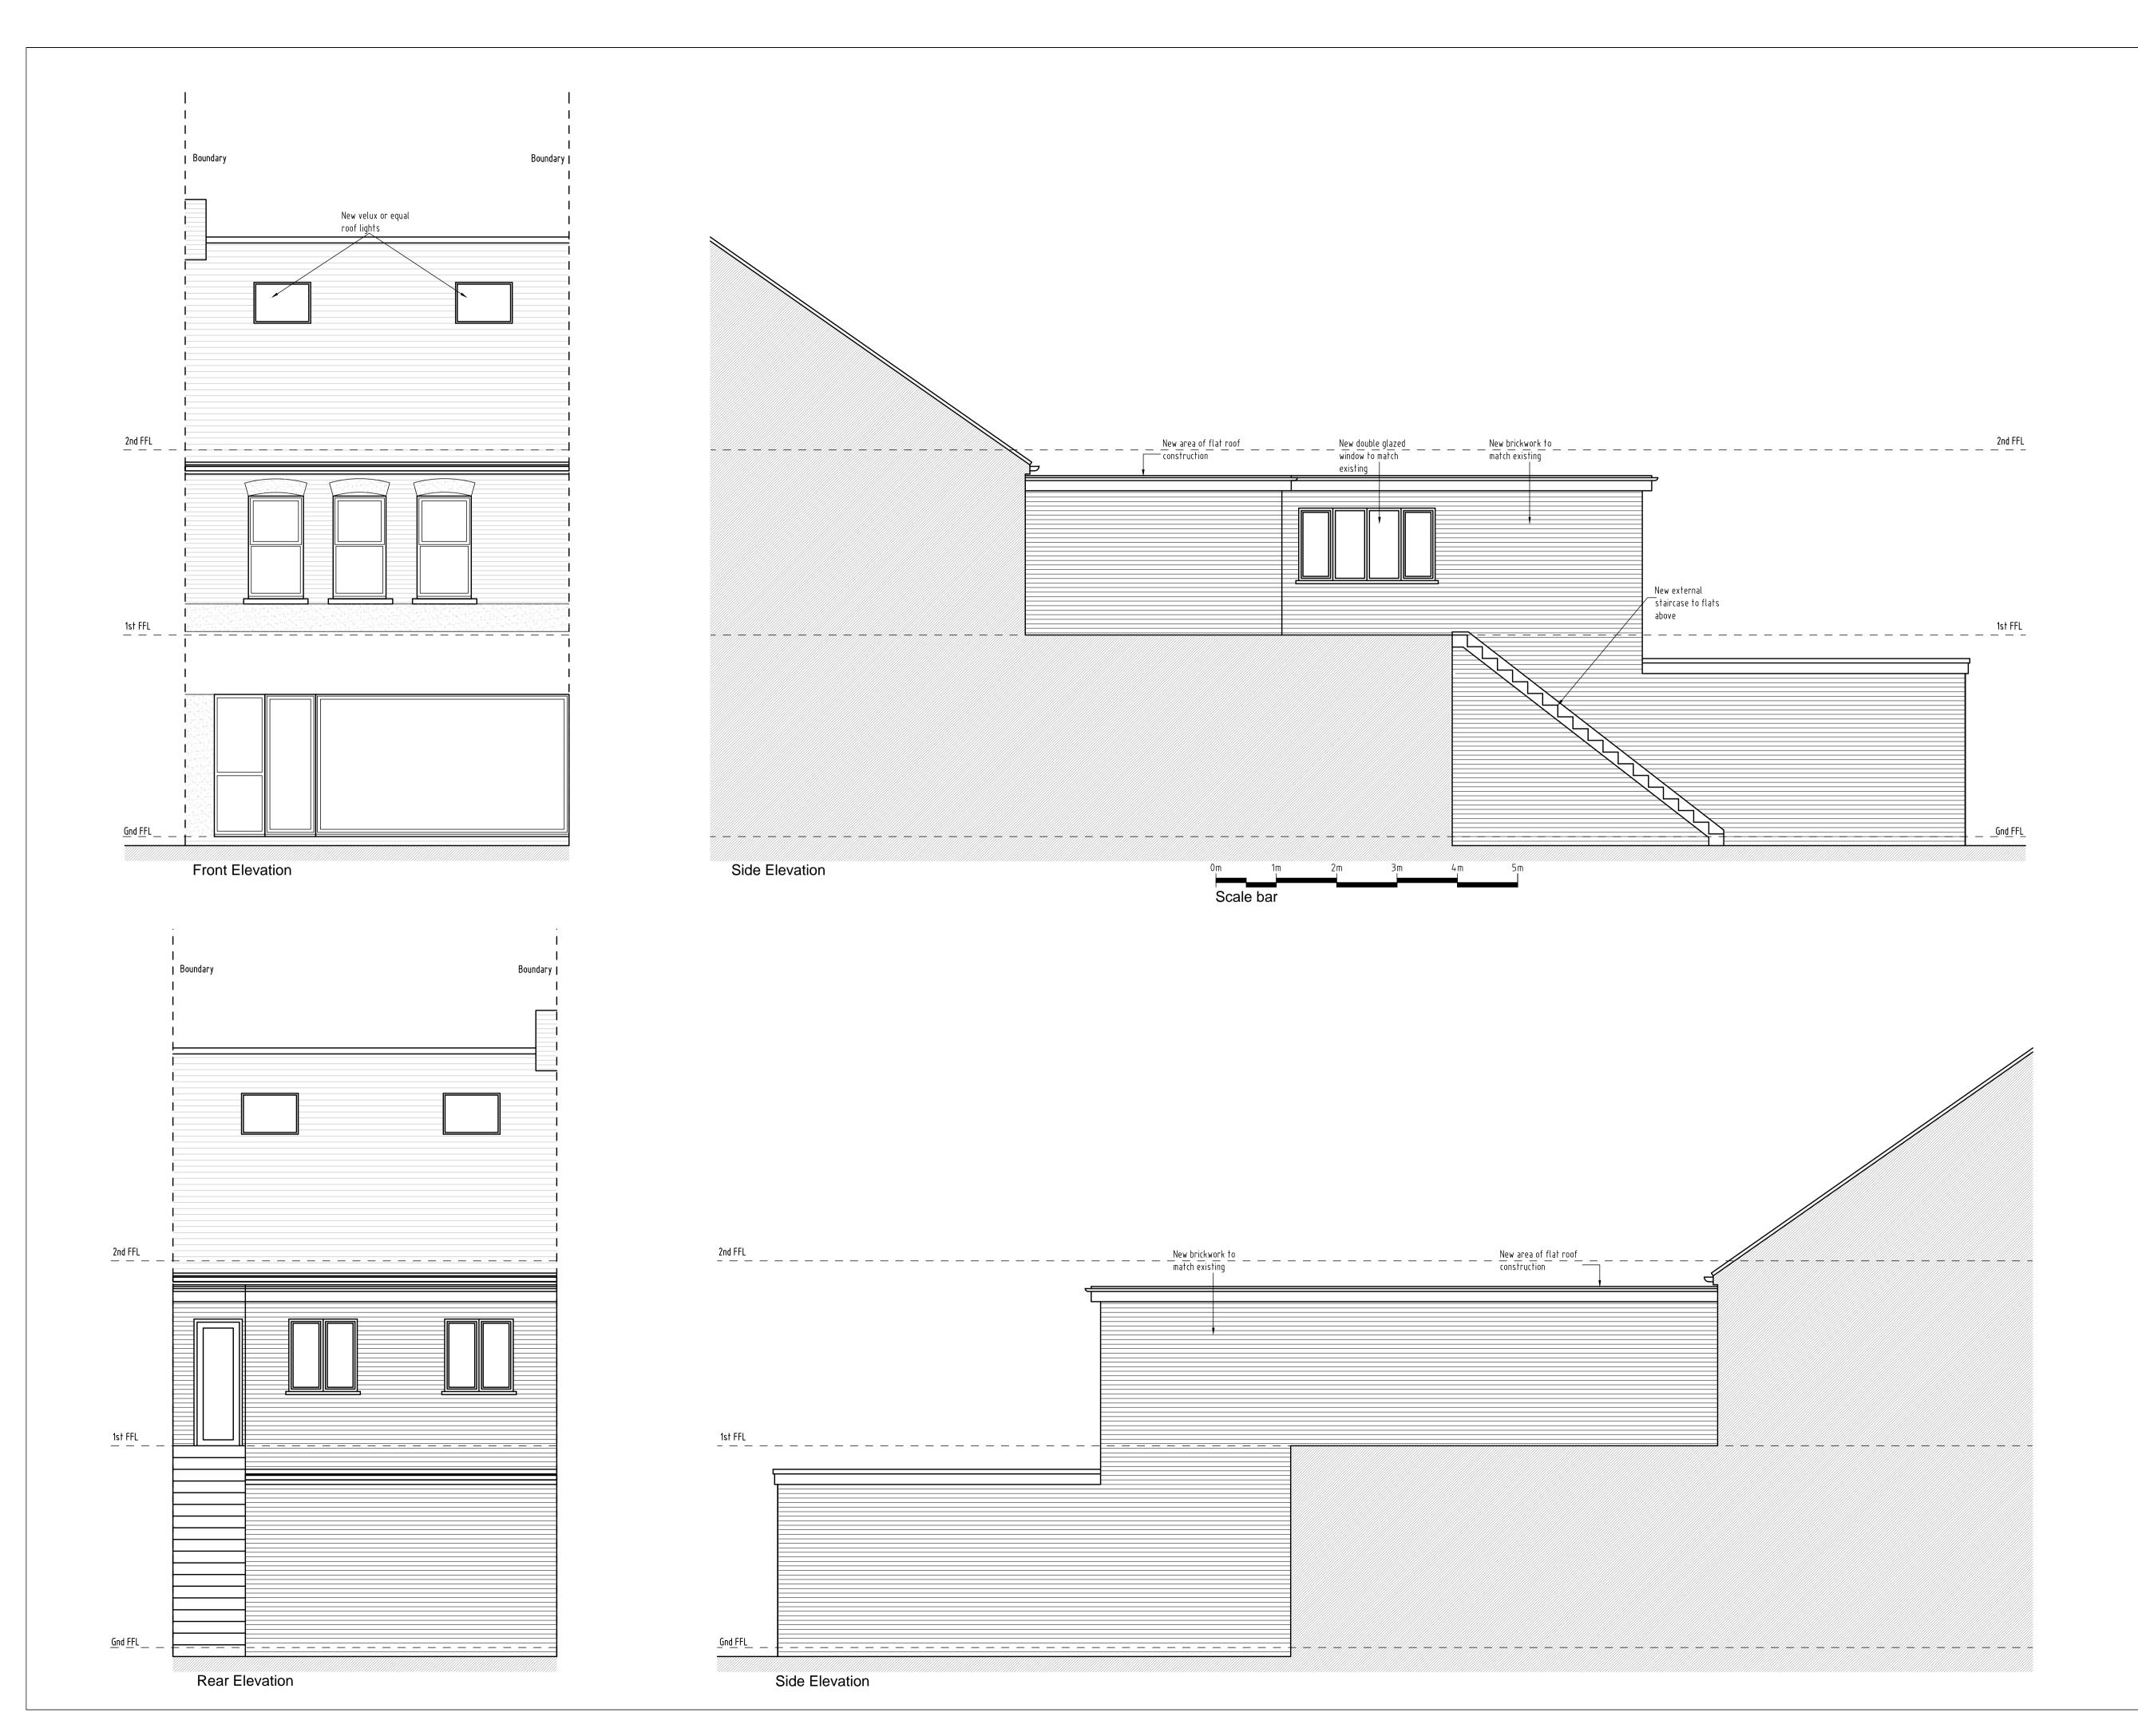

## Note:-

- All dimensions where indicated are approximate and are for guidance purposes only. Actual dimensions should be checked on site.
- For proposed floor plans see drawing 2021-092 - 004.
- For proposed section see drawing 2021-092 - 006.
- Contractor to assume design responsibility under CDM2015.
- Note, all structural information noted should be checked against detailed structural engineers information / calculation sheets.

Client Mr A Bataz

Project 102 Station Road, Sidcup, Kent. DA15 7DE

Title Proposed Elevations

| Scale<br>1:50@A1 | Date 05.05.21 | Drawn<br>N/A | Checked<br>N/A |
|------------------|---------------|--------------|----------------|
| Project No:      |               | Drawing No.  | Revision       |
| 2021/09          | 2021/092      |              | ~              |