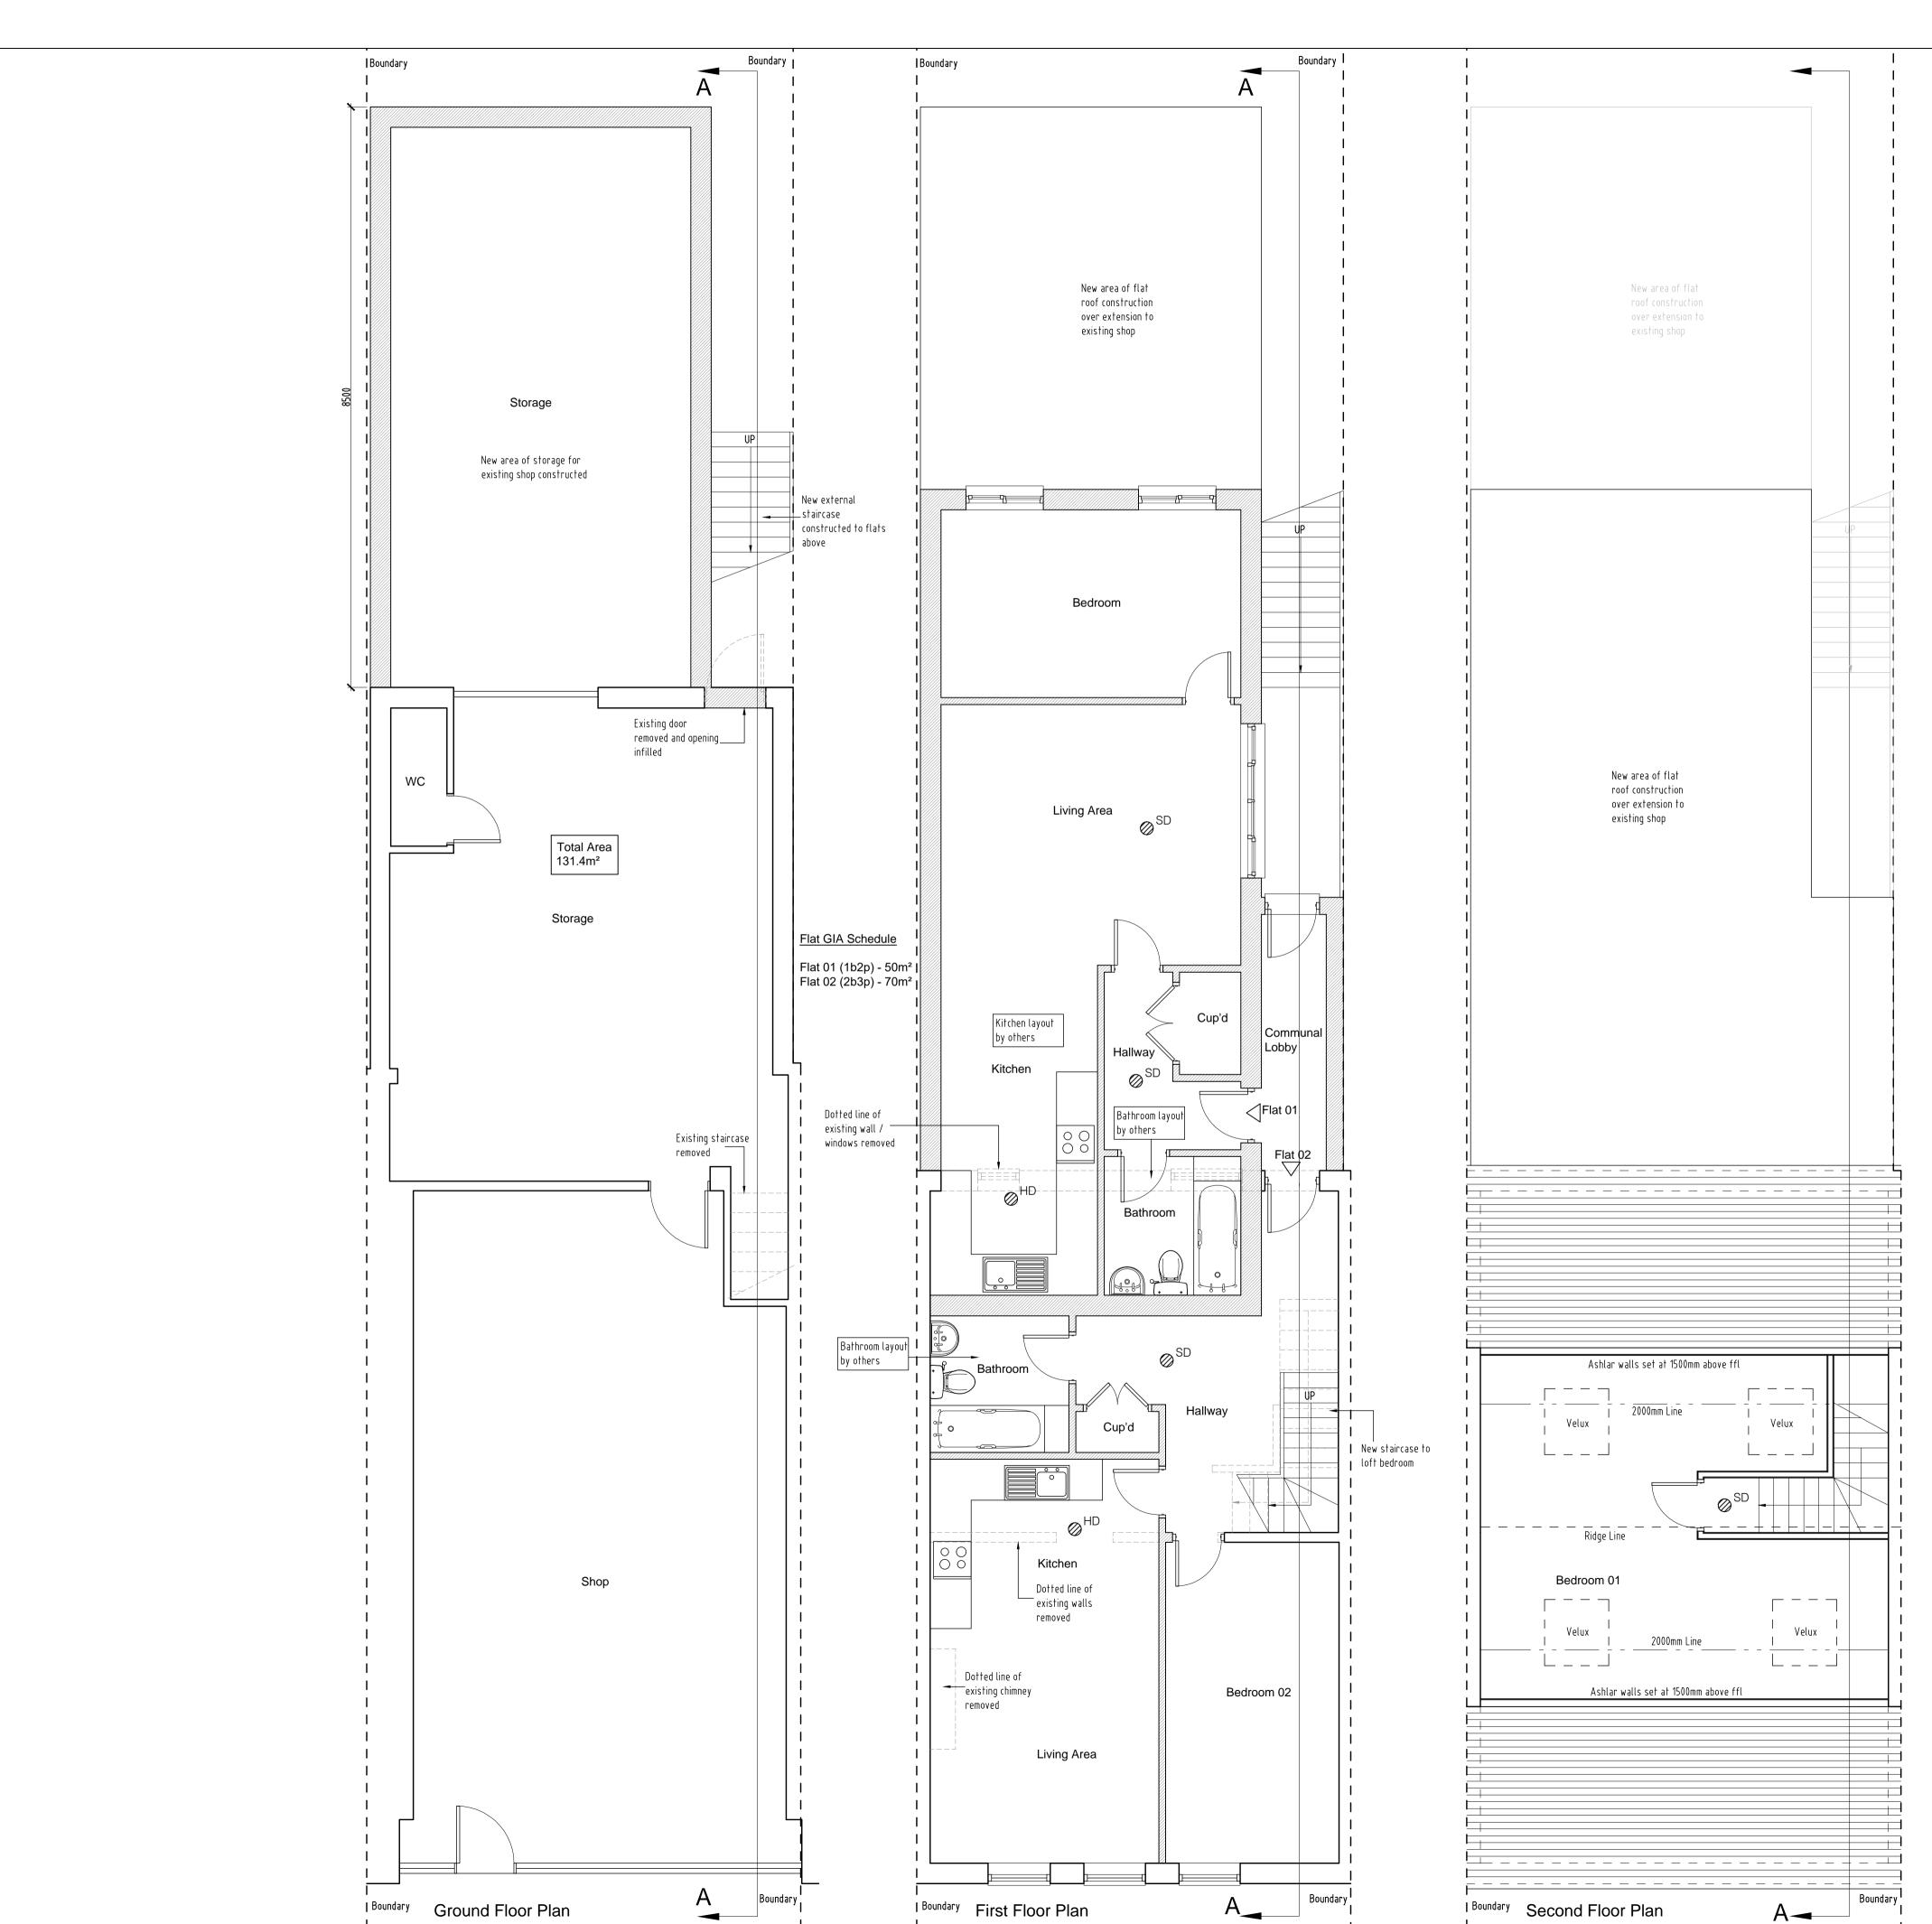

ALL DIMENSIONS TO BE VERIFIED BY THE CONTRACTOR ON SITE

## Note:-

- All dimensions where indicated are approximate and are for guidance purposes only. Actual dimensions should be checked on site.
- For proposed elevations see drawing 2021-092 - 005.
- Contractor to assume design responsibility under CDM2015.
- Note, all structural information noted should be checked against detailed structural engineers information / calculation sheets.

Client Mr A Bataz

Project 102 Station Road, Sidcup, Kent. DA15 7DE

Title Proposed Floor Plans

| Scale<br>1:50@A1 | Date 05.05.21 | Drawn<br>N/A | Checked<br>N/A |
|------------------|---------------|--------------|----------------|
| Project No:      |               | Drawing No.  | Revision       |
| 2021/092         |               | 004          | ~              |