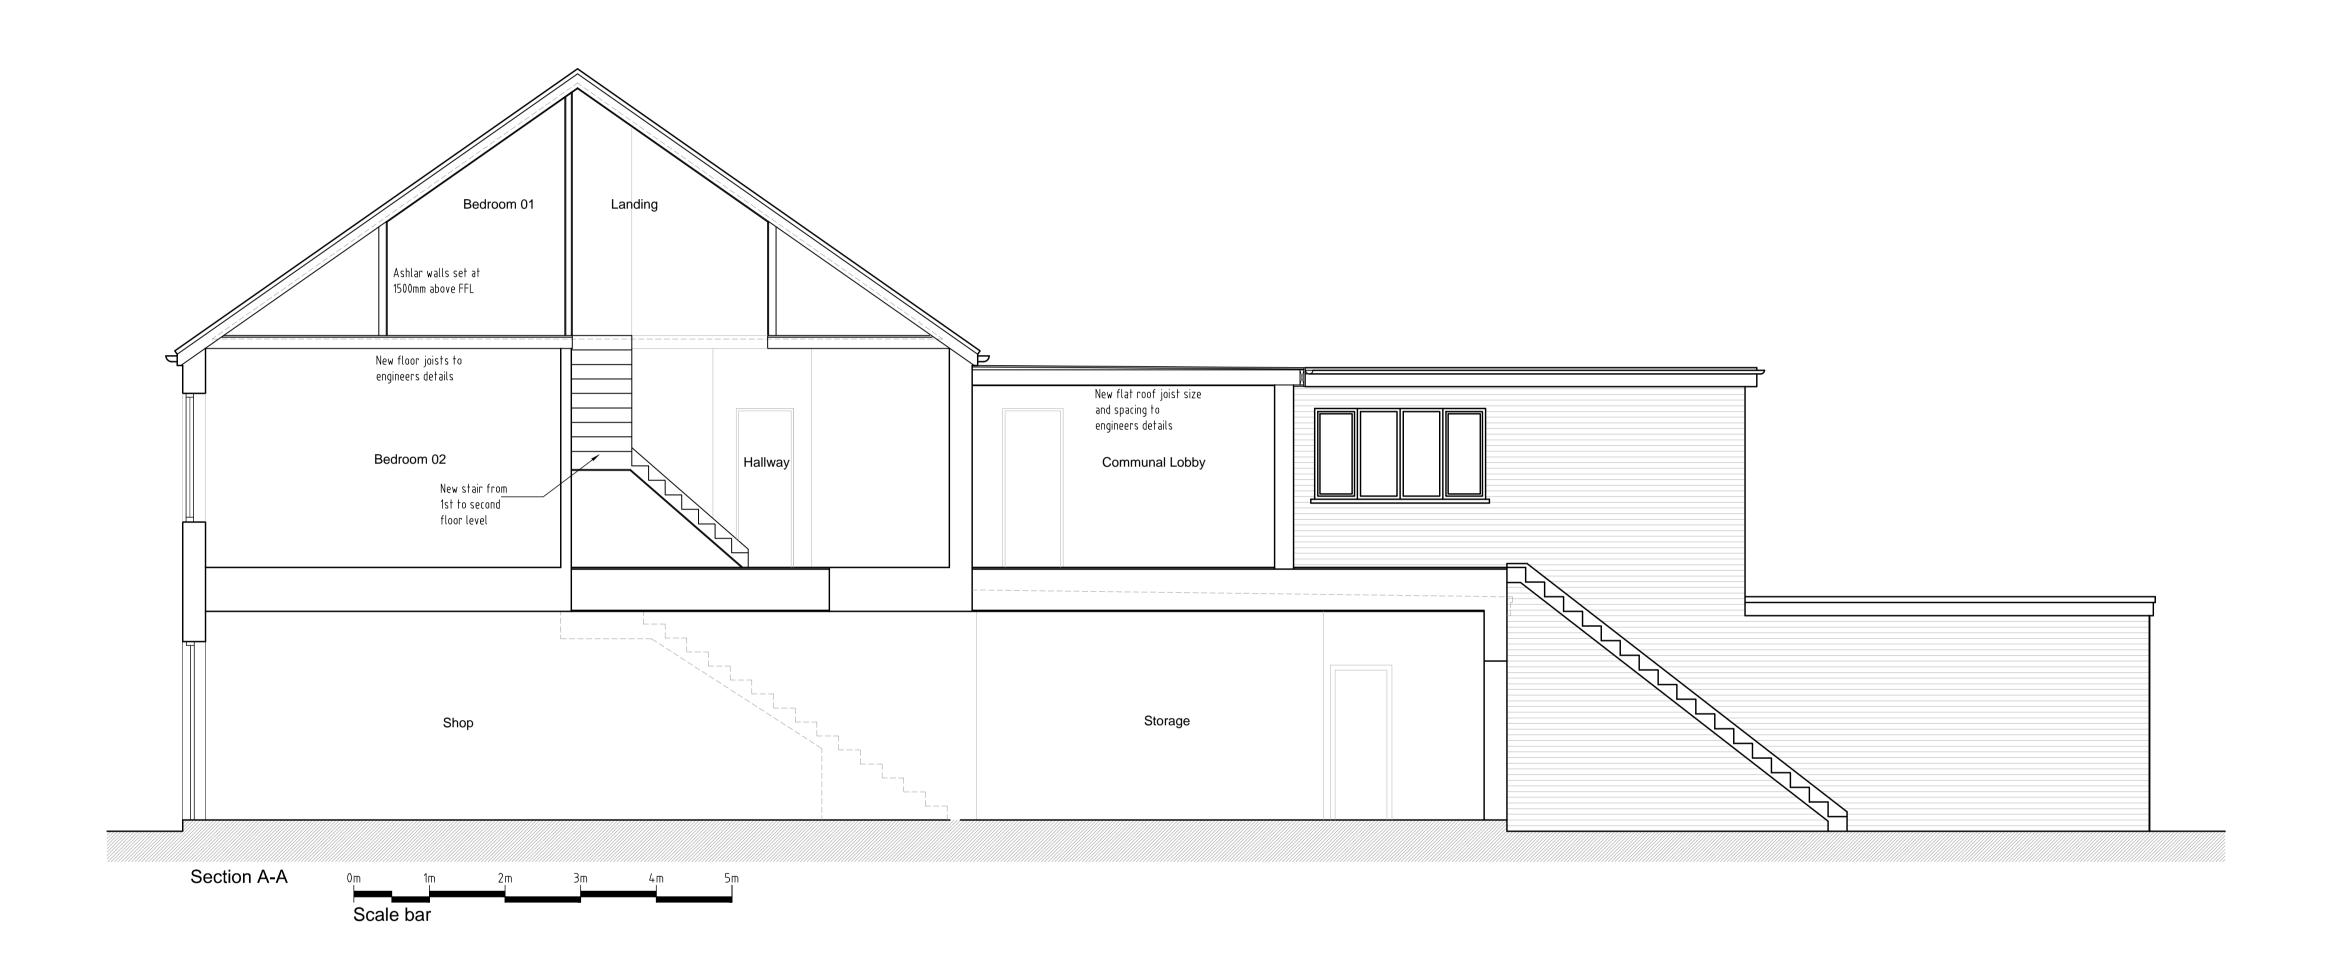

ALL DIMENSIONS TO BE VERIFIED BY THE CONTRACTOR ON SITE

- Note:
   All dimensions where indicated are approximate and are for guidance purposes only. Actual dimensions should be checked on site.
- For proposed floor plans see drawing 2021-092 004.
- For proposed elevations see drawing 2021-092 005.
  Contractor to assume design
- responsibility under CDM2015.
- Note, all structural information noted should be checked against detailed structural engineers information / calculation sheets.

Client Mr A Bataz

Project 102 Station Road, Sidcup, Kent. DA15 7DE

Title Proposed Section

| Scale<br>1:50@A1 | Date 05.05.21 | Drawn<br>N/A | Checked<br>N/A |
|------------------|---------------|--------------|----------------|
| Project No:      |               | Drawing No.  | Revision       |
| 2021/09          | 2             | 006          | ~              |