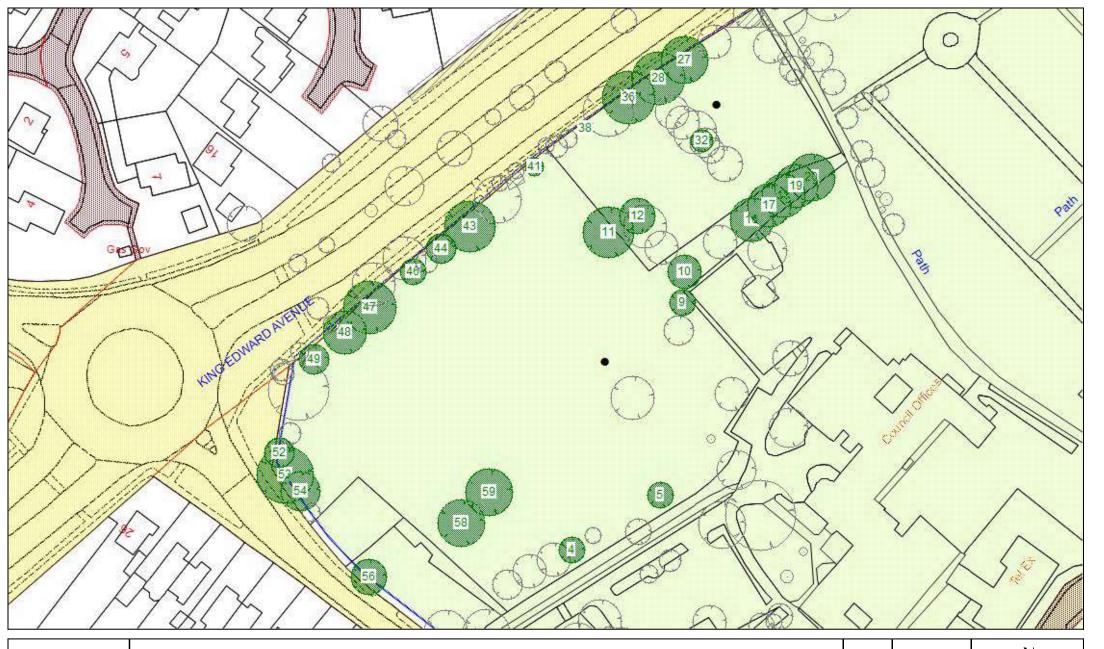

| N | Narborough, Blaby (S) |                      |        |        |              |                                                            |                                                                                              |            |  |
|---|-----------------------|----------------------|--------|--------|--------------|------------------------------------------------------------|----------------------------------------------------------------------------------------------|------------|--|
| 1 | Tree Id               | Common name          | Height | Spread | Age Class    | Site features                                              | Recommendations                                                                              | Priority   |  |
| 4 | 1                     | Hornbeam             | 10.0m  | 8.0m   | Young-Mature | None recorded                                              | Clean Out - Remove dead<br>wood from canopy<br>General Works                                 | Priority 2 |  |
| 5 | 5                     | Rowan                | 9.0m   | 8.0m   | Mature       | None recorded                                              | Stump chip 450-750mm<br>450mm deep<br>Straight Fell                                          | Priority 2 |  |
| g | 9                     | Wild Cherry          | 11.0m  | 8.0m   | Young-Mature | Hazard - Street Light                                      | Crown Lift<br>Clear Street Light (add<br>crown lift)<br>General Works - Remove<br>wire       | Priority 2 |  |
| 1 | 10                    | Small-leaved<br>Lime | 13.0m  | 10.0m  | Young-Mature | Hazard - Street Light                                      | Clear Street Light (add<br>crown lift)<br>General Works<br>Remove Basal Growth               | Priority 2 |  |
| 1 | 11                    | Red Oak              | 18.0m  | 15.0m  | Mature       | None recorded                                              | Clean Out<br>General Works                                                                   | Priority 2 |  |
| 1 | 12                    | Swedish<br>Whitebeam | 15.0m  | 11.0m  | Mature       | None recorded                                              | Section Fell<br>Stump chip 750-1200mm<br>450mm deep                                          | Priority 2 |  |
| 1 | 16                    | Common Lime          | 18.0m  | 13.0m  | Mature       | Adjacent - Parking area<br>Hazard: Footpath under<br>crown | Clean Out<br>General Works<br>Remove Basal Epic<br>Growth - 2.4m                             | Priority 2 |  |
| 1 | 17                    | Common Lime          | 16.0m  | 13.0m  | Mature       | Adjacent - Parking area<br>Hazard: Footpath under<br>crown | General Works<br>Remove Basal Epic<br>Growth - 2.4m                                          | Priority 2 |  |
| 1 | 18                    | Common Lime          | 18.0m  | 13.0m  | Mature       | Adjacent - Parking area<br>Hazard: Footpath under<br>crown | General Works<br>Remove Basal Epic<br>Growth - 2.4m                                          | Priority 2 |  |
| 1 | 19                    | Common Lime          | 17.0m  | 13.0m  | Mature       | Adjacent - Parking area<br>Hazard: Footpath under<br>crown | General Works<br>Remove Basal Epic<br>Growth - 2.4m                                          | Priority 2 |  |
| 2 | 20                    | Common Lime          | 18.0m  | 14.0m  | Mature       | Adjacent - Parking area<br>Hazard: Footpath under<br>crown | Clean Out - Clear low<br>dence growth<br>General Works<br>Remove Basal Epic<br>Growth - 2.4m | Priority 2 |  |

| Narborough, Blaby (S)(contd) |               |        |        |              |                                                                                                             |                                                                                                         |            |  |
|------------------------------|---------------|--------|--------|--------------|-------------------------------------------------------------------------------------------------------------|---------------------------------------------------------------------------------------------------------|------------|--|
| Tree Id                      | Common name   | Height | Spread | Age Class    | Site features                                                                                               | Recommendations                                                                                         | Priority   |  |
| 27                           | Common Beech  | 22.0m  | 14.0m  | Mature       | Adjacent - Road<br>Hazard: Footpath under<br>crown<br>Hazard - Road Under<br>Crown<br>Hazard - Street Light | Clean Out - Remove dead<br>wood<br>Crown Lift - Clear road<br>signs and play equipment<br>General Works | Priority 2 |  |
| 28                           | Norway Maple  | 17.0m  | 16.0m  | Mature       | Adjacent - Road<br>Hazard: Footpath under<br>crown<br>Hazard - Street Light                                 | Clean Out<br>Clear Street Light (add<br>crown lift)<br>General Works                                    | Priority 2 |  |
| 32                           | Silver Birch  | 16.0m  | 7.0m   | Middle-Aged  | None recorded                                                                                               | Section Fell<br>Stump chip 450-750mm<br>450mm deep                                                      | Priority 2 |  |
| 36                           | Balsam Poplar | 22.0m  | 16.0m  | Mature       | Adjacent - Road<br>Hazard: Footpath under<br>crown                                                          | Clean Out - Remove dead<br>wood<br>General Works                                                        | Priority 2 |  |
| 38                           | Stump         | 1.0m   | 1.0m   | Mature       | None recorded                                                                                               | Stump chip 750-1200mm<br>450mm deep                                                                     | Priority 2 |  |
| 41                           | Hawthorn      | 7.0m   | 6.0m   | Mature       | Hazard: Footpath under crown                                                                                | Crown Reduce - 3.5m<br>reduction to ease stress on<br>decayed areas<br>General Works                    | Priority 2 |  |
| 43                           | Balsam Poplar | 22.0m  | 15.0m  | Mature       | None recorded                                                                                               | Crown Lift - Clear footway<br>2.5m<br>General Works                                                     | Priority 2 |  |
| 44                           | Norway Maple  | 12.0m  | 9.0m   | Young-Mature | Hazard: Footpath under crown                                                                                | Crown Lift - Clear footway<br>2.5m<br>General Works                                                     | Priority 2 |  |
| 46                           | Norway Maple  | 10.0m  | 8.0m   | Young-Mature | Hazard: Footpath under crown                                                                                | Crown Lift - Clear footway<br>2.5m<br>General Works                                                     | Priority 2 |  |
| 47                           | Balsam Poplar | 22.0m  | 16.0m  | Mature       | Adjacent - Road<br>Hazard: Footpath under<br>crown                                                          | Clean Out - Remove dead<br>wood<br>General Works                                                        | Priority 2 |  |
| 48                           | Norway Maple  | 18.0m  | 13.0m  | Middle-Aged  | Hazard: Footpath under crown                                                                                | Clean Out - Remove dead<br>wood and hanging branch                                                      | Priority 2 |  |

General Works

Narborough, Blaby (S) ...(contd)..

| age 3 | Narborough Park P2 | Works - WI Tree Schedule |
|-------|--------------------|--------------------------|
|       |                    |                          |

|         | , , , , , , , , , , , , , , , , , , , , | ,      |        |              |                                                                                                                                                     |                                                                                            |            |
|---------|-----------------------------------------|--------|--------|--------------|-----------------------------------------------------------------------------------------------------------------------------------------------------|--------------------------------------------------------------------------------------------|------------|
| Tree Id | Common name                             | Height | Spread | Age Class    | Site features                                                                                                                                       | Recommendations                                                                            | Priority   |
| 49      | Purple-leaved<br>Plum                   | 9.0m   | 9.0m   | Mature       | None recorded                                                                                                                                       | Clean Out - Remove<br>broken branch<br>General Works                                       | Priority 2 |
| 52      | Balsam Poplar                           | 15.0m  | 9.0m   | Young-Mature | Adjacent - Road<br>Hazard: Footpath under<br>crown<br>Hazard - Road Under<br>Crown<br>Hazard - Street Light                                         | Section Fell<br>Stump Treat >450mm at<br>G.L.                                              | Priority 2 |
| 53      | Balsam Poplar                           | 22.0m  | 17.0m  | Mature       | Adjacent - Road<br>Hazard: Footpath under<br>crown<br>Hazard - Road Under<br>Crown<br>Hazard - Street Light<br>Hazard - Telephone Cable<br>( Wire ) | Clean Out - Remove dead<br>wood<br>Clear Street Light (add<br>crown lift)<br>General Works | Priority 2 |
| 54      | Norway Maple                            | 15.0m  | 12.0m  | Young-Mature | Adjacent - Road<br>Hazard: Footpath under<br>crown<br>Hazard - Road Under<br>Crown<br>Hazard - Telephone Cable<br>( Wire )                          | Crown Lift - Clear footway<br>and highway 5.5m<br>General Works                            | Priority 2 |
| 56      | Silver Birch                            | 17.0m  | 11.0m  | Mature       | Adjacent - Road<br>Hazard - Car Parking<br>Hazard: Footpath under<br>crown<br>Hazard - Road Under<br>Crown                                          | Crown Lift - Highway and<br>footway 5.5m<br>General Works                                  | Priority 2 |
| 58      | English Oak                             | 15.0m  | 14.0m  | Middle-Aged  | None recorded                                                                                                                                       | Clean Out - Dead wood<br>and hanging branch<br>General Works                               | Priority 2 |
| 59      | English Oak                             | 16.0m  | 14.0m  | Middle-Aged  | None recorded                                                                                                                                       | Crown Lift - For grass<br>maintenance 5m<br>General Works                                  | Priority 2 |
|         |                                         |        |        |              |                                                                                                                                                     | Total: 29 trees                                                                            |            |
|         |                                         |        |        |              |                                                                                                                                                     |                                                                                            |            |