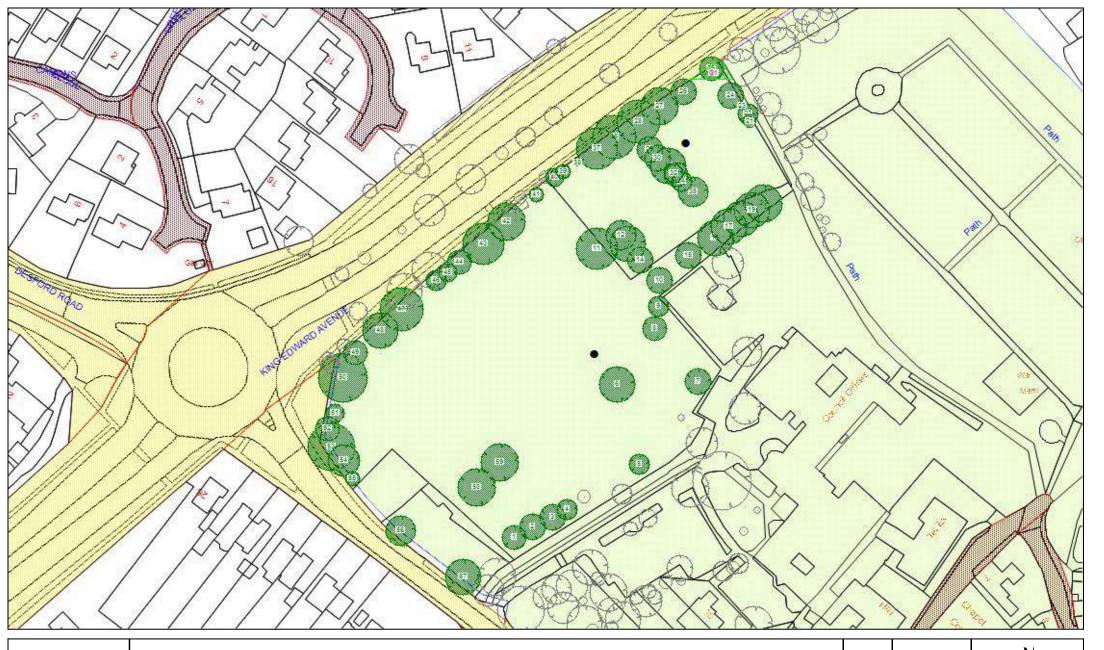

Overall total:

60 trees

Narborough Park Schedule - Tree Schedule

Tree Schedule - Narborough Park Schedule

Scale Unk

Date

Unknown

18/10/2021

W E

Reproduced from the Ordnance Survey mapping with the permission of the Controller of Her Majesty's Stationery Office. (c) Crown Copyright Reserved. Unauthorised reproduction infringes Crown Copyright and may lead to prosecution or civil proceedings.