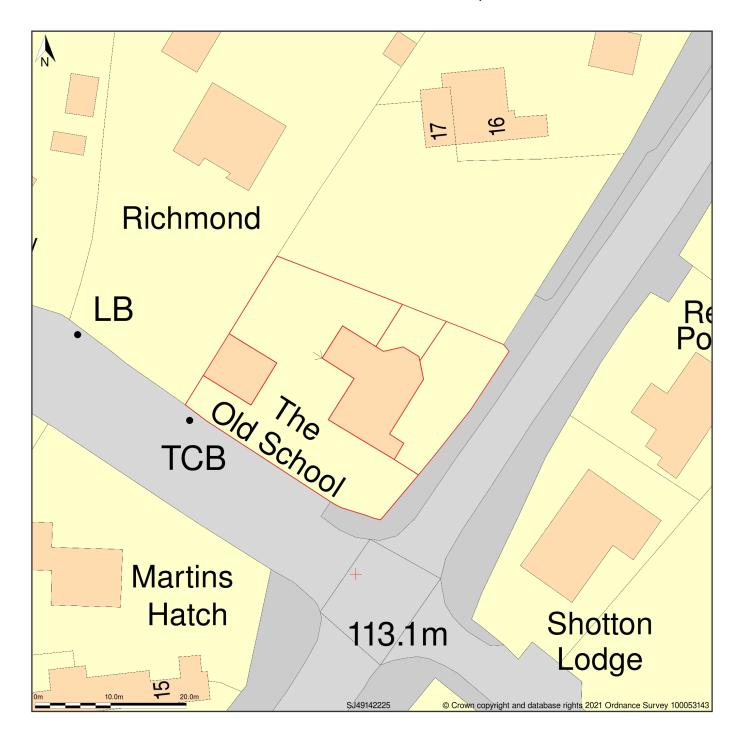

## The Old School, Wem Road, Harmer Hill, Shropshire, SY4 3DZ

Block Plan shows area bounded by: 349103.7, 322214.69 349193.7, 322204.69 (at a scale of 1:500), OSGridRef: SJ49142225. The representation of a road, track or path is no evidence of a right of way. The representation of features as lines is no evidence of a property boundary.