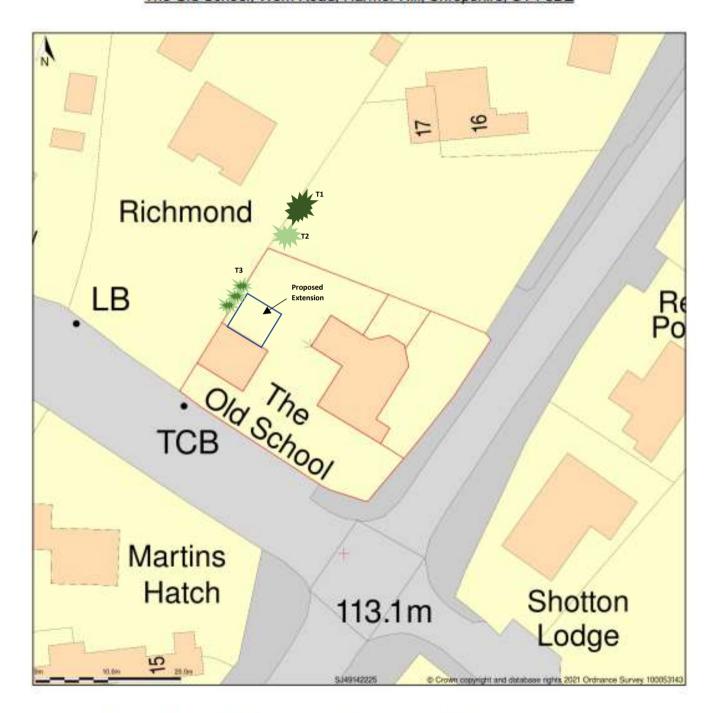

## The Old School, Wem Road, Harmer Hill, Shropshire, SY4 3DZ

Block Plan shows area bounded by: 349103.7, 322214.69.349193.7, 322304.69 (at a scale of 1:500), OSGridRef; SJ49142225. The representation of a road, track or path is no evidence of a right of sea; The representation of features as lines is no evidence of a property boundary.