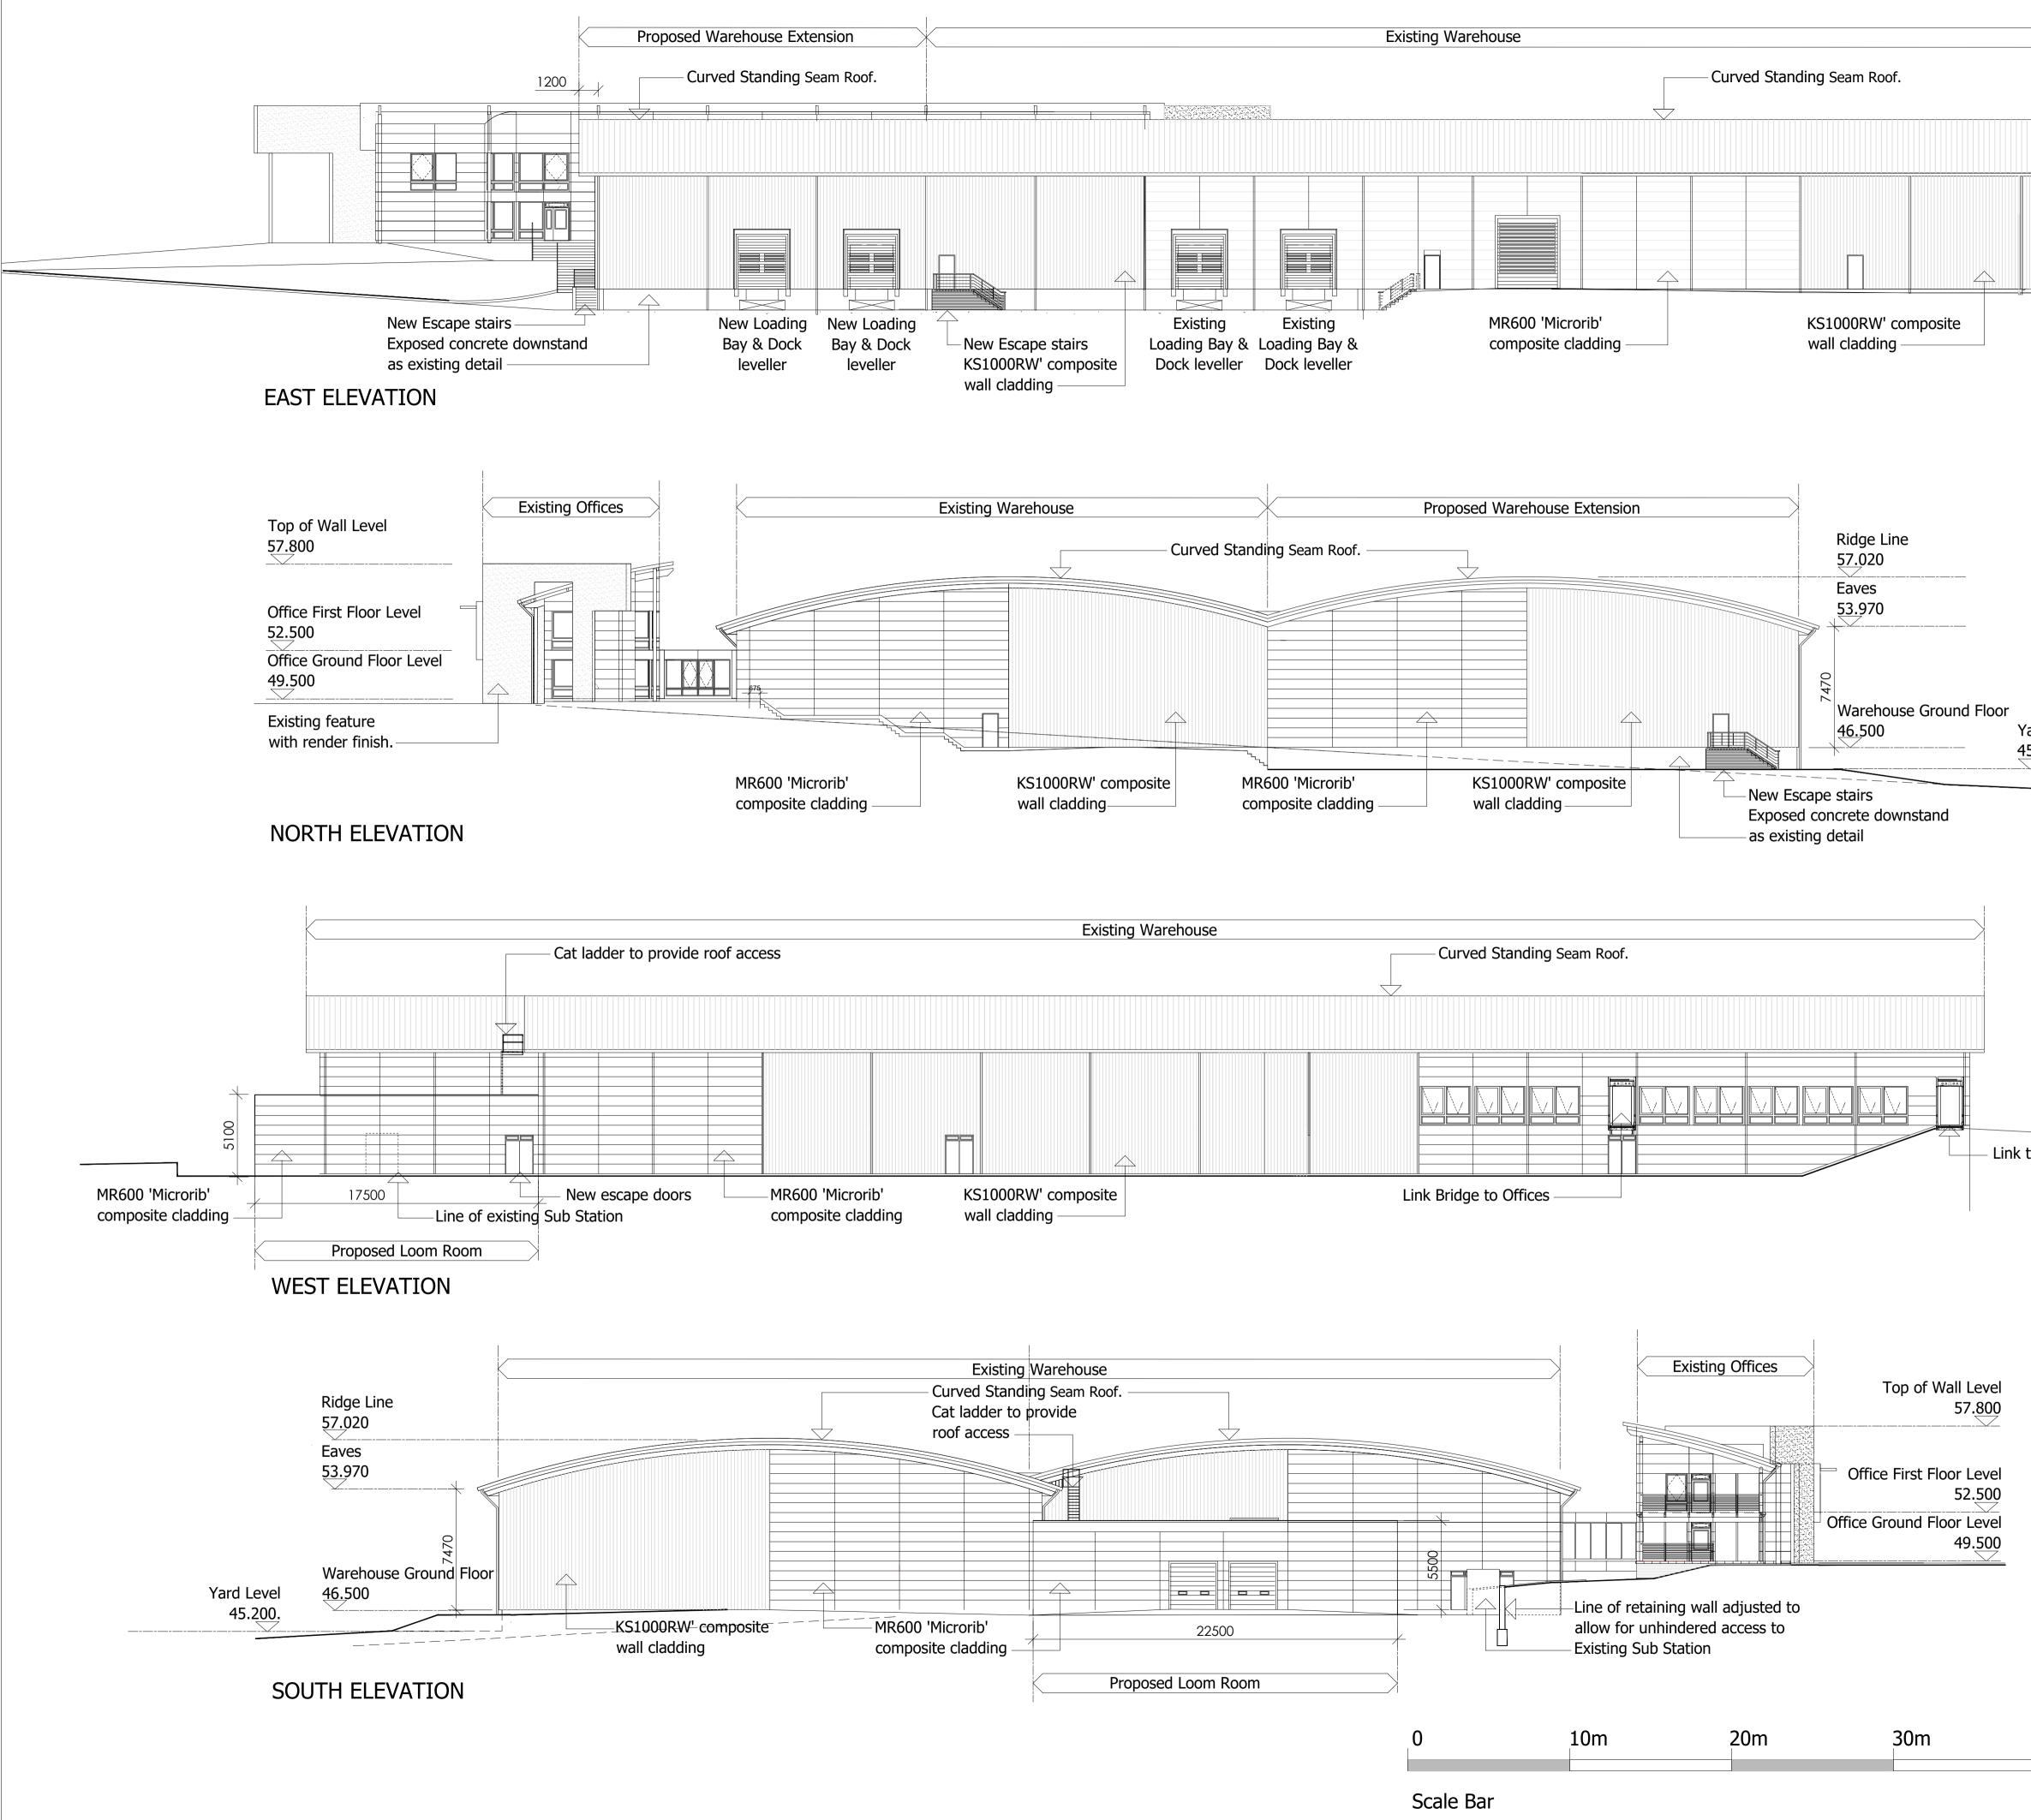

| Yard Level<br>5.200. |     | NOTES<br>Finishes<br>Roof<br>Warehouse<br>Standing seam roof.<br>Roof and facia colour; Albatross 18B17<br>Wall Cladding<br>Type A - MR600 Microrib composite<br>wall cladding system by Kingspan Ltd.<br>Type B - KS1000RW' composite wall<br>cladding colour; Albatross 18B17<br>Escape Stairs<br>Escape stairs as existing with<br>facing brickwork side walls: Baggeridge<br>Blue Engineer class B to BS 921.<br>Bond: stretcher, Mortar: flush,<br>Loading Bays<br>New Loading Bay with Hydraulic<br>leveller, Door and curtains all to match<br>existing                                                                                                                                                                                                                                                                                                                                                                                                                                                                                                                                                                     |
|----------------------|-----|------------------------------------------------------------------------------------------------------------------------------------------------------------------------------------------------------------------------------------------------------------------------------------------------------------------------------------------------------------------------------------------------------------------------------------------------------------------------------------------------------------------------------------------------------------------------------------------------------------------------------------------------------------------------------------------------------------------------------------------------------------------------------------------------------------------------------------------------------------------------------------------------------------------------------------------------------------------------------------------------------------------------------------------------------------------------------------------------------------------------------------|
| 40m                  | 50m | A Notes Amended     12.07.21 RP       revisions     PLANNING       PLANNING     Description       WA architects ltd     Description       The Old Vicarage Shalford     Description       Draving Title     Job Number 107       William Armes     Draving Size A1       Client     Draving Title       Draving Title     Draving Size A1       Proposed Elevations     Draving Size A1       Draving Title     Draving Size A1       March Polate July 2021     Scale 1:200@A1     Cadfile Proposed       March Polate July 2021     Scale 1:200@A1     A |