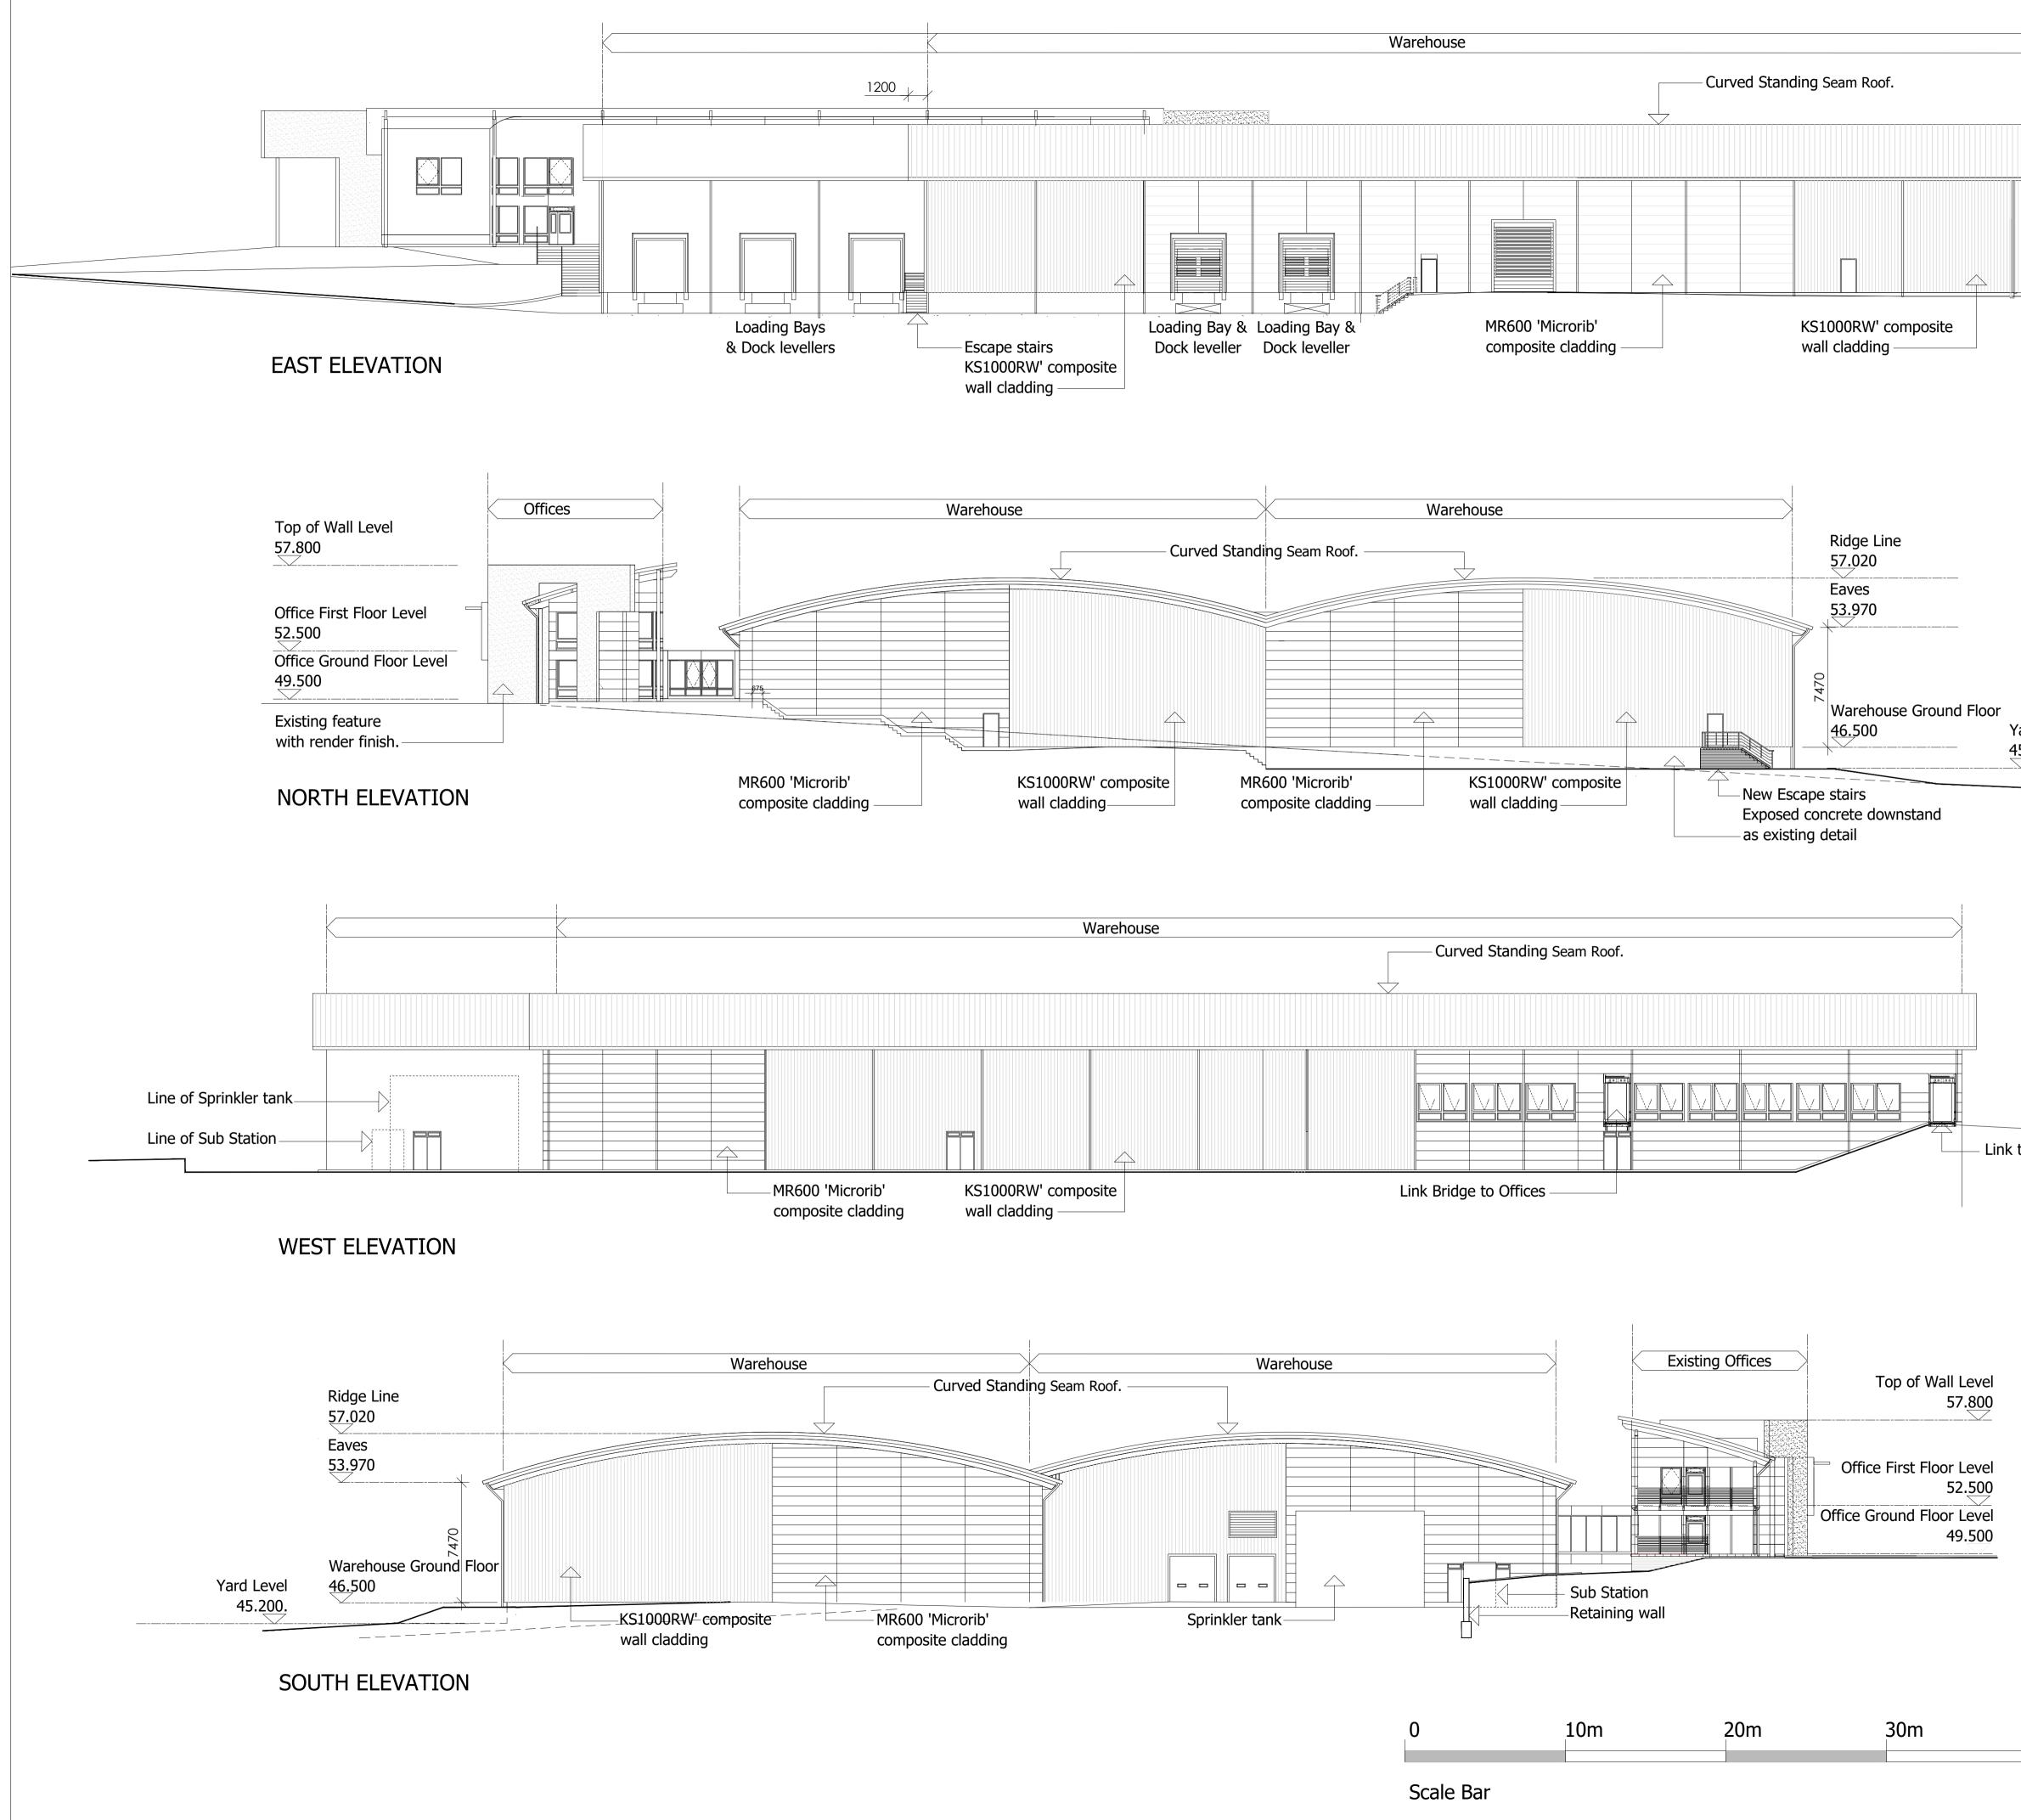

|                      | NOTES<br>Finishes<br>Roof<br>Warehouse<br>Standing seam roof.<br>Roof and facia colour; Albatross 18B17<br>Wall Cladding<br>Type A - MR600 Microrib composite<br>wall cladding system by Kingspan Ltd.<br>Type B - KS1000RW' composite wall<br>cladding system by Kingspan Ltd.<br>Cladding colour; Albatross 18B17<br>Escape Stairs<br>Escape stairs as existing with<br>facing brickwork side walls: Baggeridge<br>Blue Engineer class B to BS 921.<br>Bond: stretcher, Mortar: flush,<br>Loading Bays<br>New Loading Bay with Hydraulic<br>leveller, Door and curtains all to match<br>existing |
|----------------------|----------------------------------------------------------------------------------------------------------------------------------------------------------------------------------------------------------------------------------------------------------------------------------------------------------------------------------------------------------------------------------------------------------------------------------------------------------------------------------------------------------------------------------------------------------------------------------------------------|
| Yard Level   45.200. |                                                                                                                                                                                                                                                                                                                                                                                                                                                                                                                                                                                                    |
| x to Offices         | A Notes Amended<br>revisions<br>I 2.07.21 RP<br>PLANNING<br>W4 architects Itd                                                                                                                                                                                                                                                                                                                                                                                                                                                                                                                      |
| 40m 50m              | WHAT CHITCECUS ILLU   The Old Vicarage Shalford   Sexex CM7 SHH   Project Job Number 107   William Armes   Church Field Road, Sudbury, CO10 2YA   Client   William Armes   Drawing Title   Drawing Title   Drawing Size A1   Proposed Warehouse Extensions   Existing Elevations   Drawn RP Date July 2021 Scale 1:200@A1 Cadfile Proposed   Reviewed by Drawing No. Rev.   CW 107 PL 03 A                                                                                                                                                                                                         |