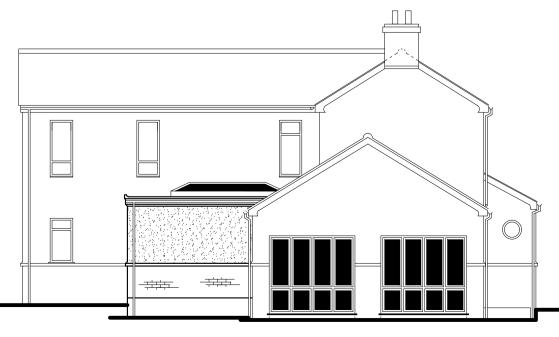

PROPOSED SIDE ELEVATION 1:100

| <mark>A</mark> RCHITEC<br><mark>B</mark> UILDING                                                                         | TURAL                               |           |                                                                                                                 |                      | Unit 15<br>silon House<br>West Road<br>Ipswich<br>Suffolk<br>IP3 9FJ |
|--------------------------------------------------------------------------------------------------------------------------|-------------------------------------|-----------|-----------------------------------------------------------------------------------------------------------------|----------------------|----------------------------------------------------------------------|
|