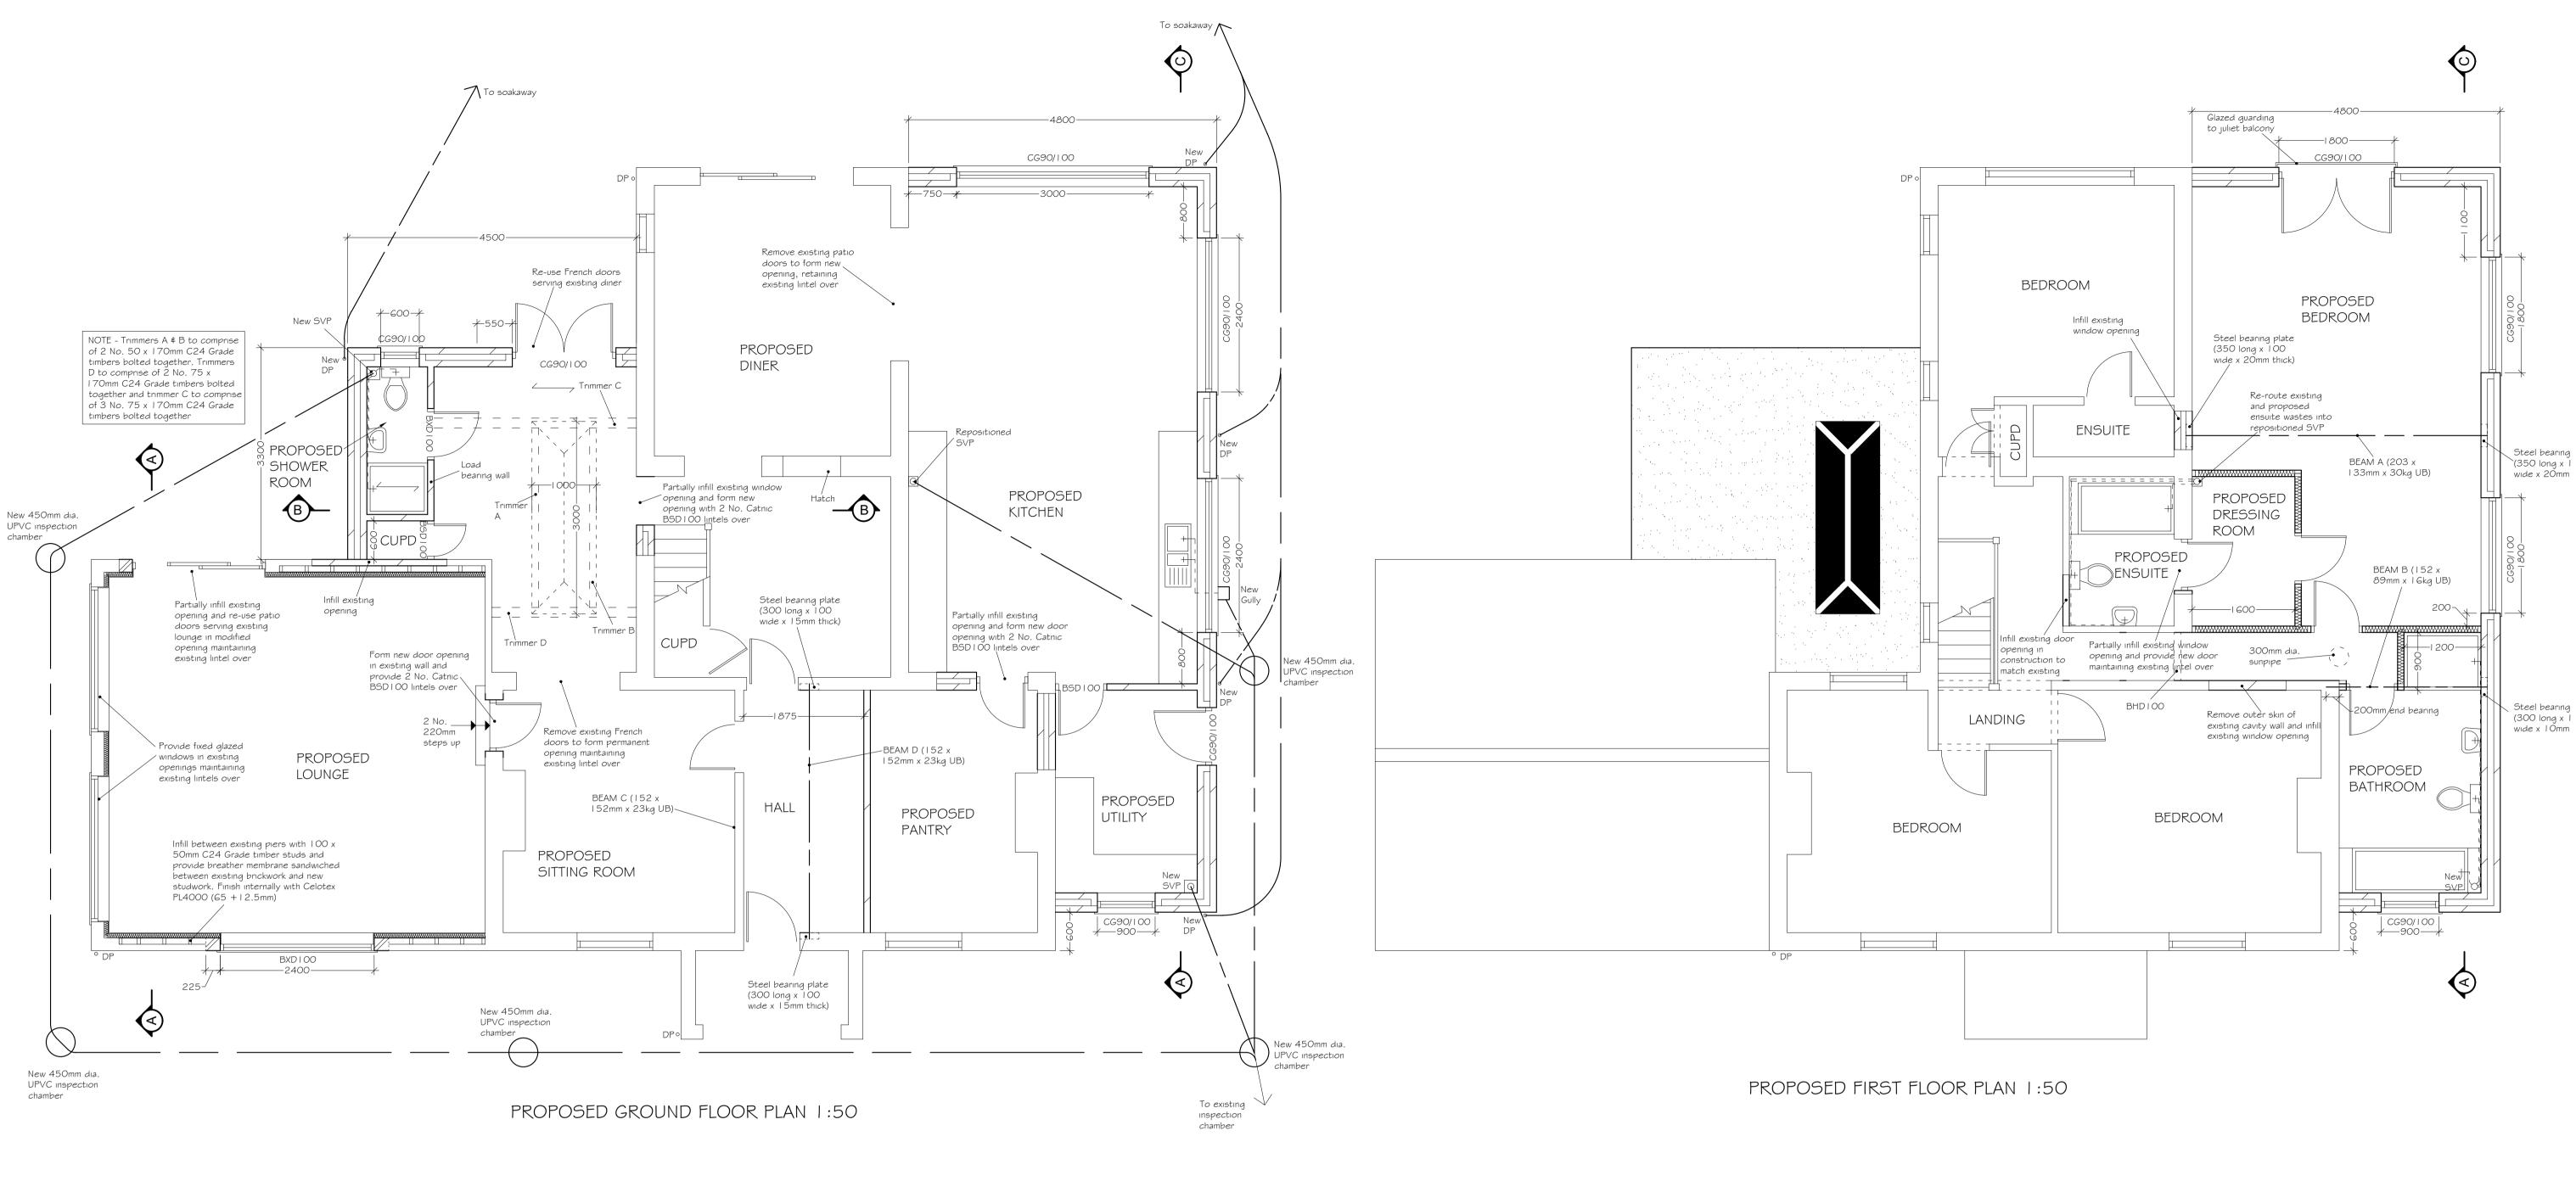

PROPOSED SIDE ELEVATION 1:100

| <mark>A</mark> RCHITEC<br><mark>B</mark> UILDING                                                                         | TURAL                               |           |                                                                                                                 |                      | Unit 15<br>silon House<br>West Road<br>Ipswich<br>Suffolk<br>IP3 9FJ |
|--------------------------------------------------------------------------------------------------------------------------|-------------------------------------|-----------|-----------------------------------------------------------------------------------------------------------------|----------------------|---------------------------------------------------------------------