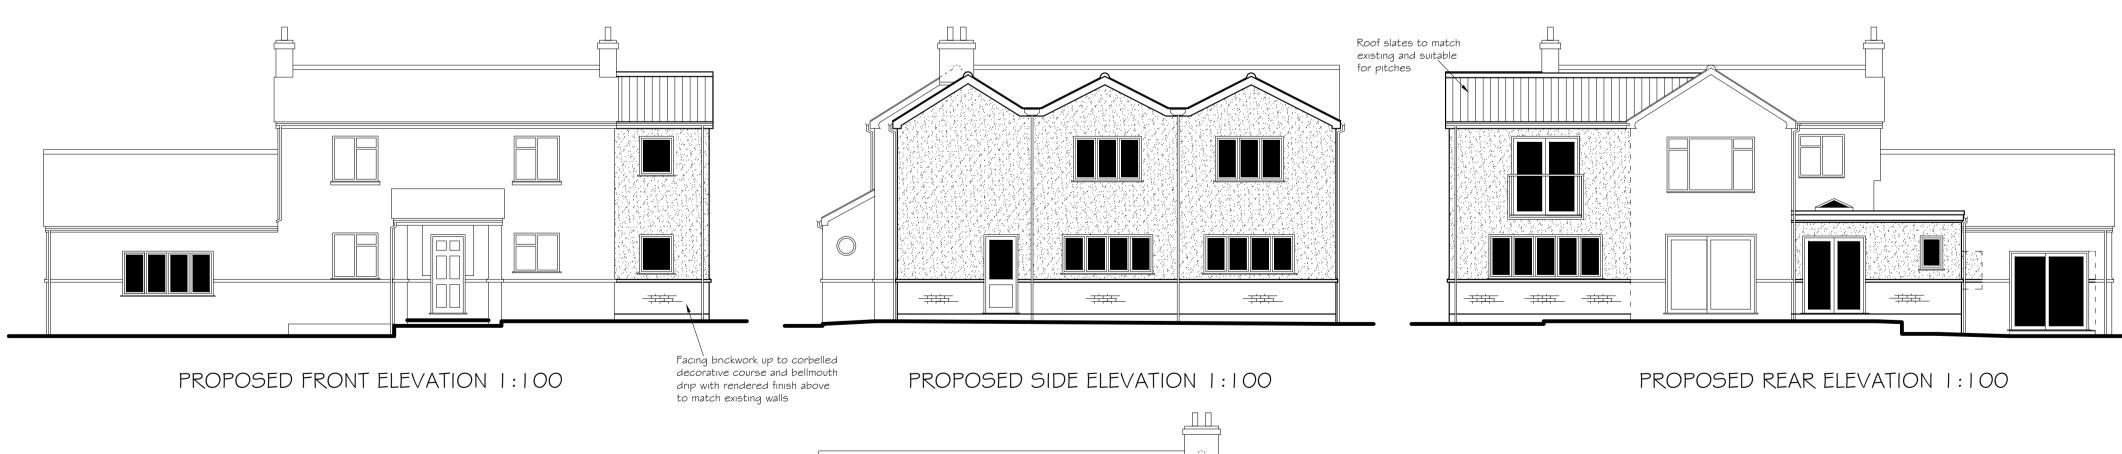

PROPOSED SIDE ELEVATION 1:100

| <mark>A</mark> RCHITEC<br><mark>B</mark> UILDING                                                                         | TURAL                               |           |                                                                                                                 |                      | Unit 15<br>silon House<br>West Road<br>Ipswich<br>Suffolk<br>IP3 9FJ |
|--------------------------------------------------------------------------------------------------------------------------|-------------------------------------|-----------|-----------------------------------------------------------------------------------------------------------------|----------------------|----------------------------------------------------------------------|
| DESIGN<br>SERVICES                                                                                                       | DAVID HART ABEng.                   |           | Tel: 01473 27614<br>Fax: 01473 27610<br>Mob: 0791905579<br>E-mail: info@abds.org.ul<br>Website: www.abds.org.ul |                      |                                                                      |
| Client Name and Site Address<br>Mr and Mrs A Bagley<br>3 Chapel Lane<br>Great Blakenham<br>Ipswich<br>Suffolk<br>IP6 OJJ |                                     |           | 0<br>1 : 500<br>1 : 1 00<br>0                                                                                   | lm 2m<br>duuduuduutu |                                                                      |
|                                                                                                                          | storey side exte<br>ge conversion a | · · · · · |                                                                                                                 | rear                 |                                                                      |
| Drawing Number<br>21/07/0091                                                                                             | Scales<br> :50,  : 00,              | 1.1250    | Paper Size<br>A                                                                                                 | Revisions            | Drawn<br>B.B                                                         |