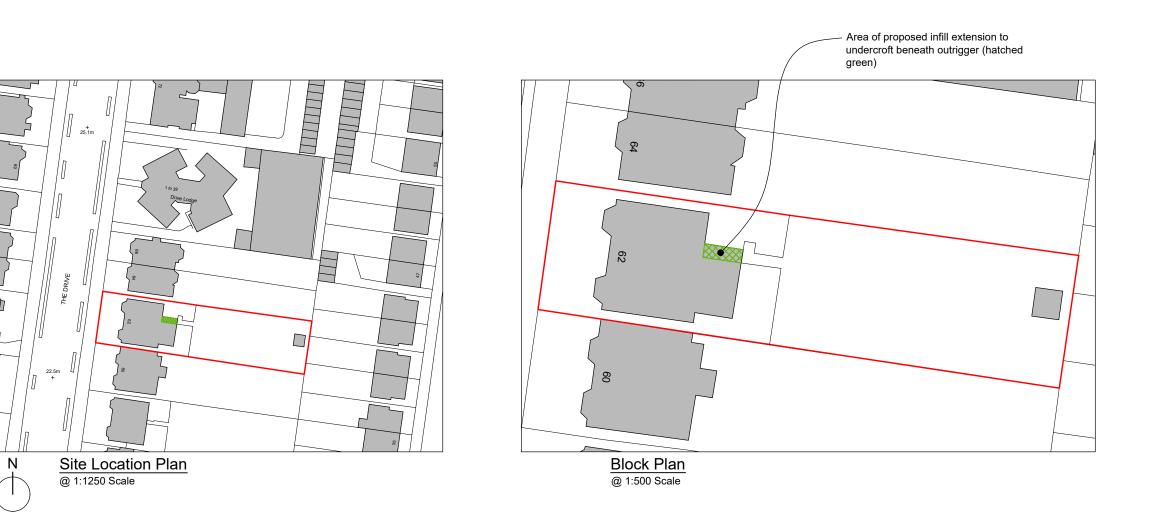

noted otherwise. Check all dimensions and levels on site.
> These drawings are subject to Planning and Building Regulation Approval or any other statute in law before construction commences.
> For details of all structural, mechanical and electrical works where mentioned, refer to relevant specialist's drawings, specification and documentation.
> If any discrepancies are found in the drawings these are to be brought to the attention of Daintree Design for rectification.
> Boundary lines are indicative only. Exact location of boundaries should be determined on site before work commences.
> Drawing to be printed in colour.