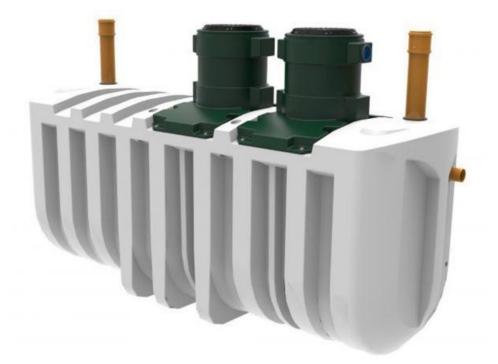

Hydroclear eco sewage treatment plant. 97% pollutant cleaning.

Specification

| HydroClear Model:                  | HC12    |
|------------------------------------|---------|
| Population Served:                 | 7 to 12 |
| Max. Hydraulic Load (litres /day): | 2400    |
| Organic Load (g BODs/day):         | 720     |
| NH3 (g/day):                       | 96      |
| Total Capacity (litres):           | 5950    |
| Length (mm):                       | 4500    |
| Width (mm):                        | 1400    |
| Height to Ground Level (mm):       | 2450    |
| Empty Plant Weight (kg):           | 550     |
| Energy Usage (kWh/day):            | 2.5     |
| Desludging Interval (months):      | 9       |
| Compliant with EN-12566 part 3:    | Yes     |
| Inlet Depth (mm):                  | 1100    |
| Outlet Depth (mm):                 | 1150    |
| Installation Depth (mm):           | 2450    |