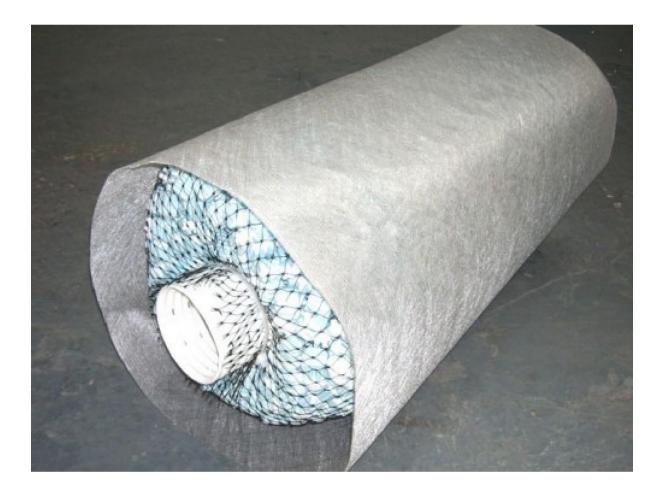

| HC12    |
|------------------------------------|---------|
| Population Served:                 | 7 to 12 |
| Max. Hydraulic Load (litres /day): | 2400    |
| Organic Load (g BODs/day):         | 720     |
| NH3 (g/day):                       | 96      |
| Total Capacity (litres):           | 5950    |
| Length (mm):                       | 4500    |
| Width (mm):                        | 1400    |
| Height to Ground Level (mm):       | 2450    |
| Empty Plant Weight (kg):           | 550     |
| Energy Usage (kWh/day):            | 2.5     |
| Desludging Interval (months):      | 9       |
| Compliant with EN-12566 part 3:    | Yes     |
| Inlet Depth (mm):                  | 1100    |
| Outlet Depth (mm):                 | 1150    |
| Installation Depth (mm):           | 2450    |



Polybed eco drainage field. 75 metres.