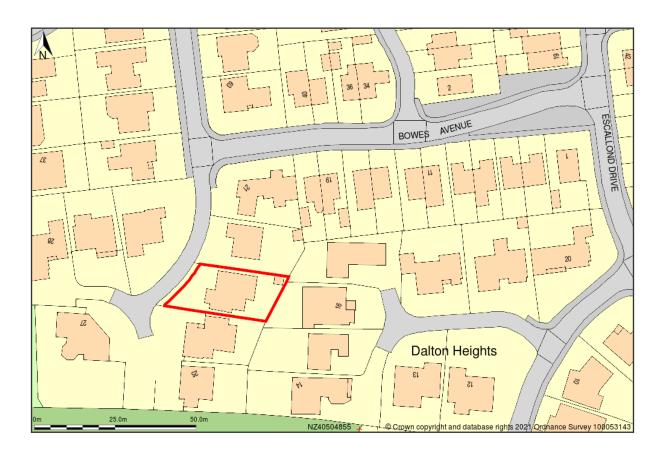

## 23, Dalton Heights, Seaham, Durham, SR7 8LB

Plan shows area bounded by: 440412.6, 548494.84 440598.98, 548619.97, OSGridRef: NZ40504855. The representation of a road, track or path is no evidence of a right of way. The representation of features as lines is no evidence of a property boundary.