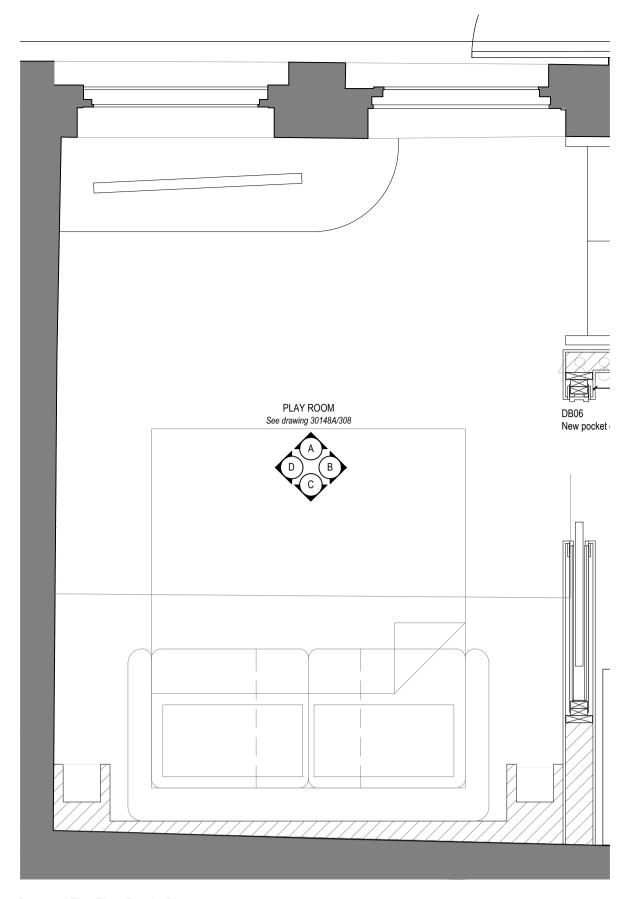

21 Queen's Grove

London

City of Westminster NW8 6EL

Drawing Description

Proposed Playroom Layouts
Plans and Internal Elevations

Scale Drawn by
1:20 @ A1 CM

Date Checked by

Sept 2021 GE