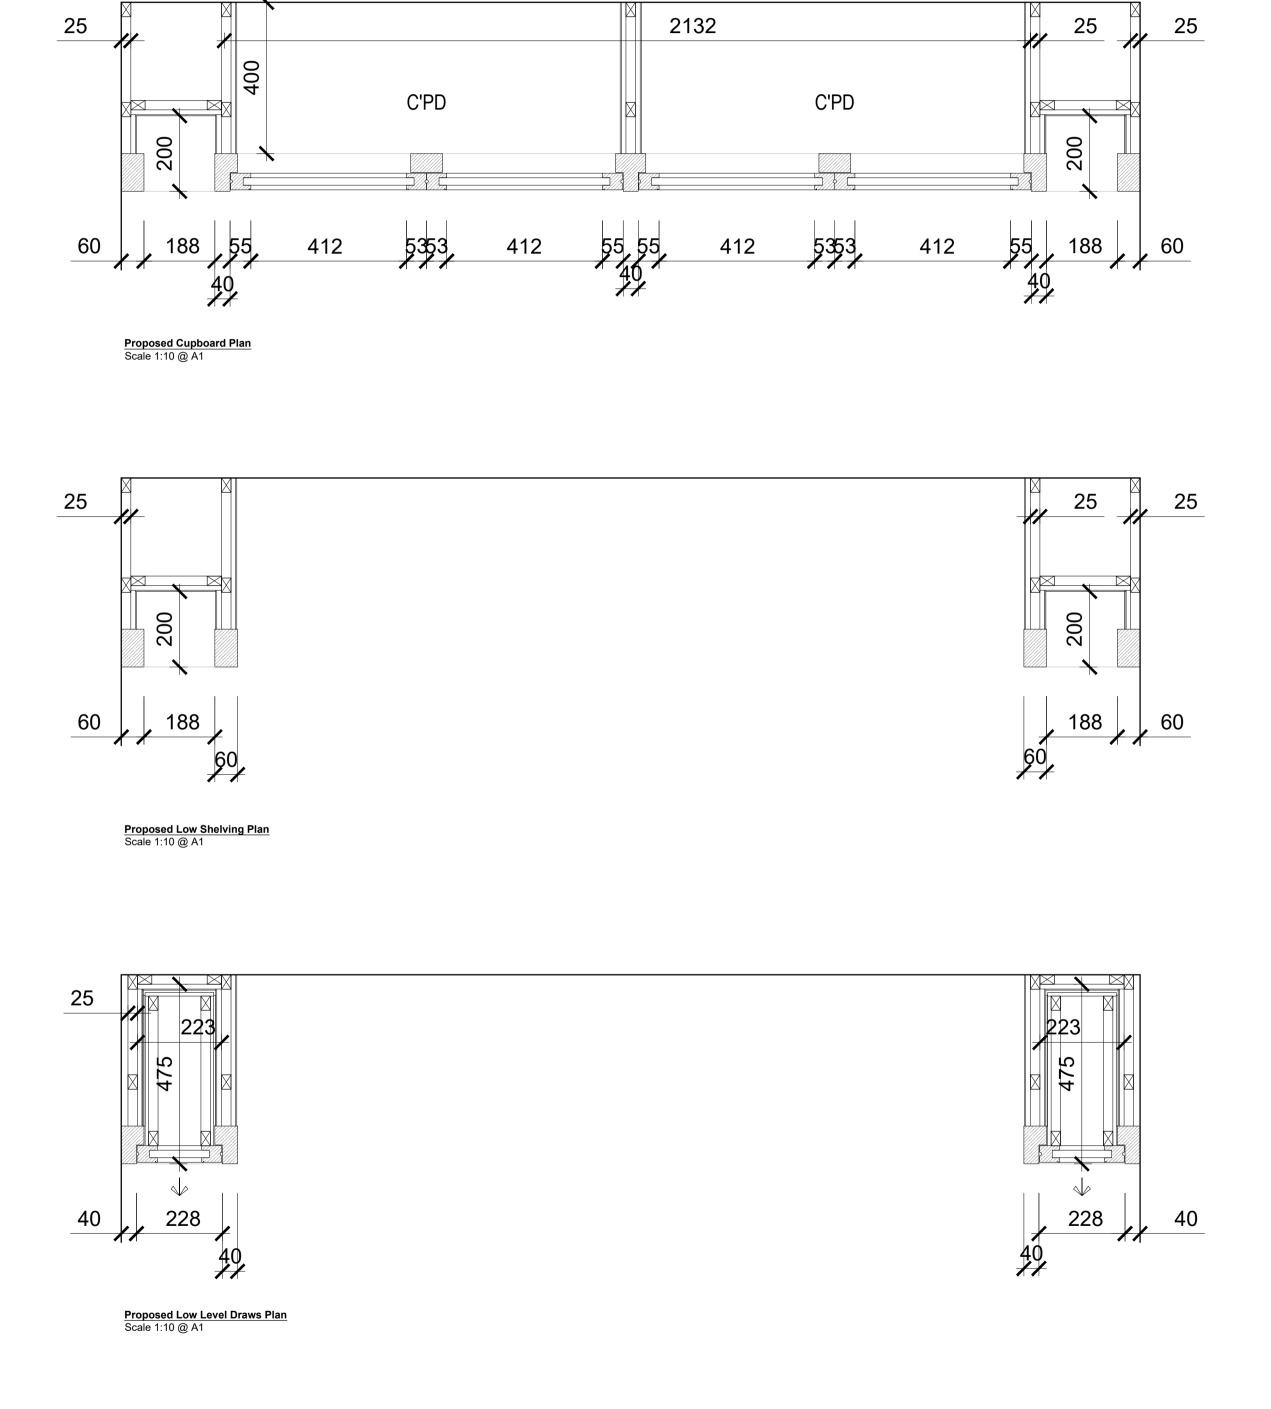

Proposed Joinery Details Low Level Draws and Cupboard 2 plans

Scale Drawn by 1:10 @ A1 Checked by Sept 2021 GE