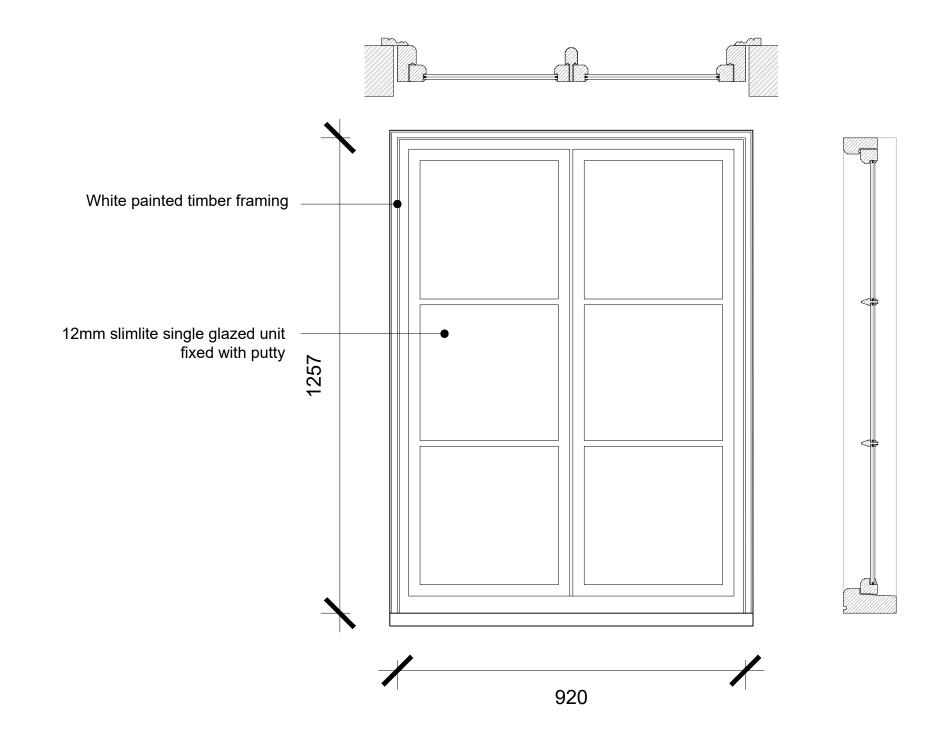

## Proposed Casement Window Detail Option 2

| Scale          | Drawn by   |
|----------------|------------|
| 1:10@A3        | тс         |
| Date           | Checked by |
| September 2021 | GE         |