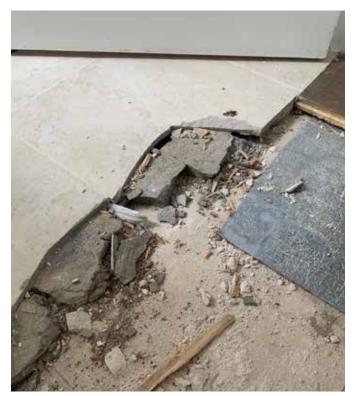

## 21 Queen's Grove

St. John's Wood Westminster NW8 6EL

Ref: 30148A

Photo 1 - Existing Basement kitchen

Photo 3 - Existing screed uncovered to Basement

Photo 5 - Lower cellar area

Photo 2 - Existing ground floor to Basement stairs