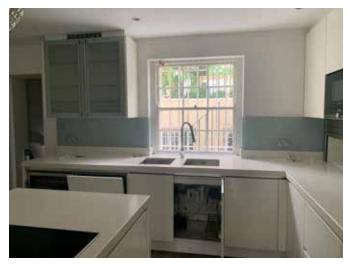

## 21 Queen's Grove

St. John's Wood Westminster NW8 6EL

Ref: 30148A

Photo 1 - Existing Basement kitchen

Photo 3 - Existing screed uncovered to Basement

Photo 5 - Lower cellar area

Photo 2 - Existing ground floor to Basement stairs