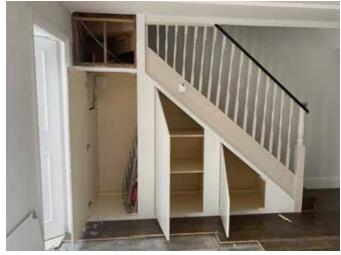

Photo 4 - Existing stairs down to lower cellar area

Photo 6 - Lower cellar area

Photo 7 - Existing ground floor rear room

Photo 8 - Existing window in ground floor rear room

Photo 9 - Existing ground floor reception room