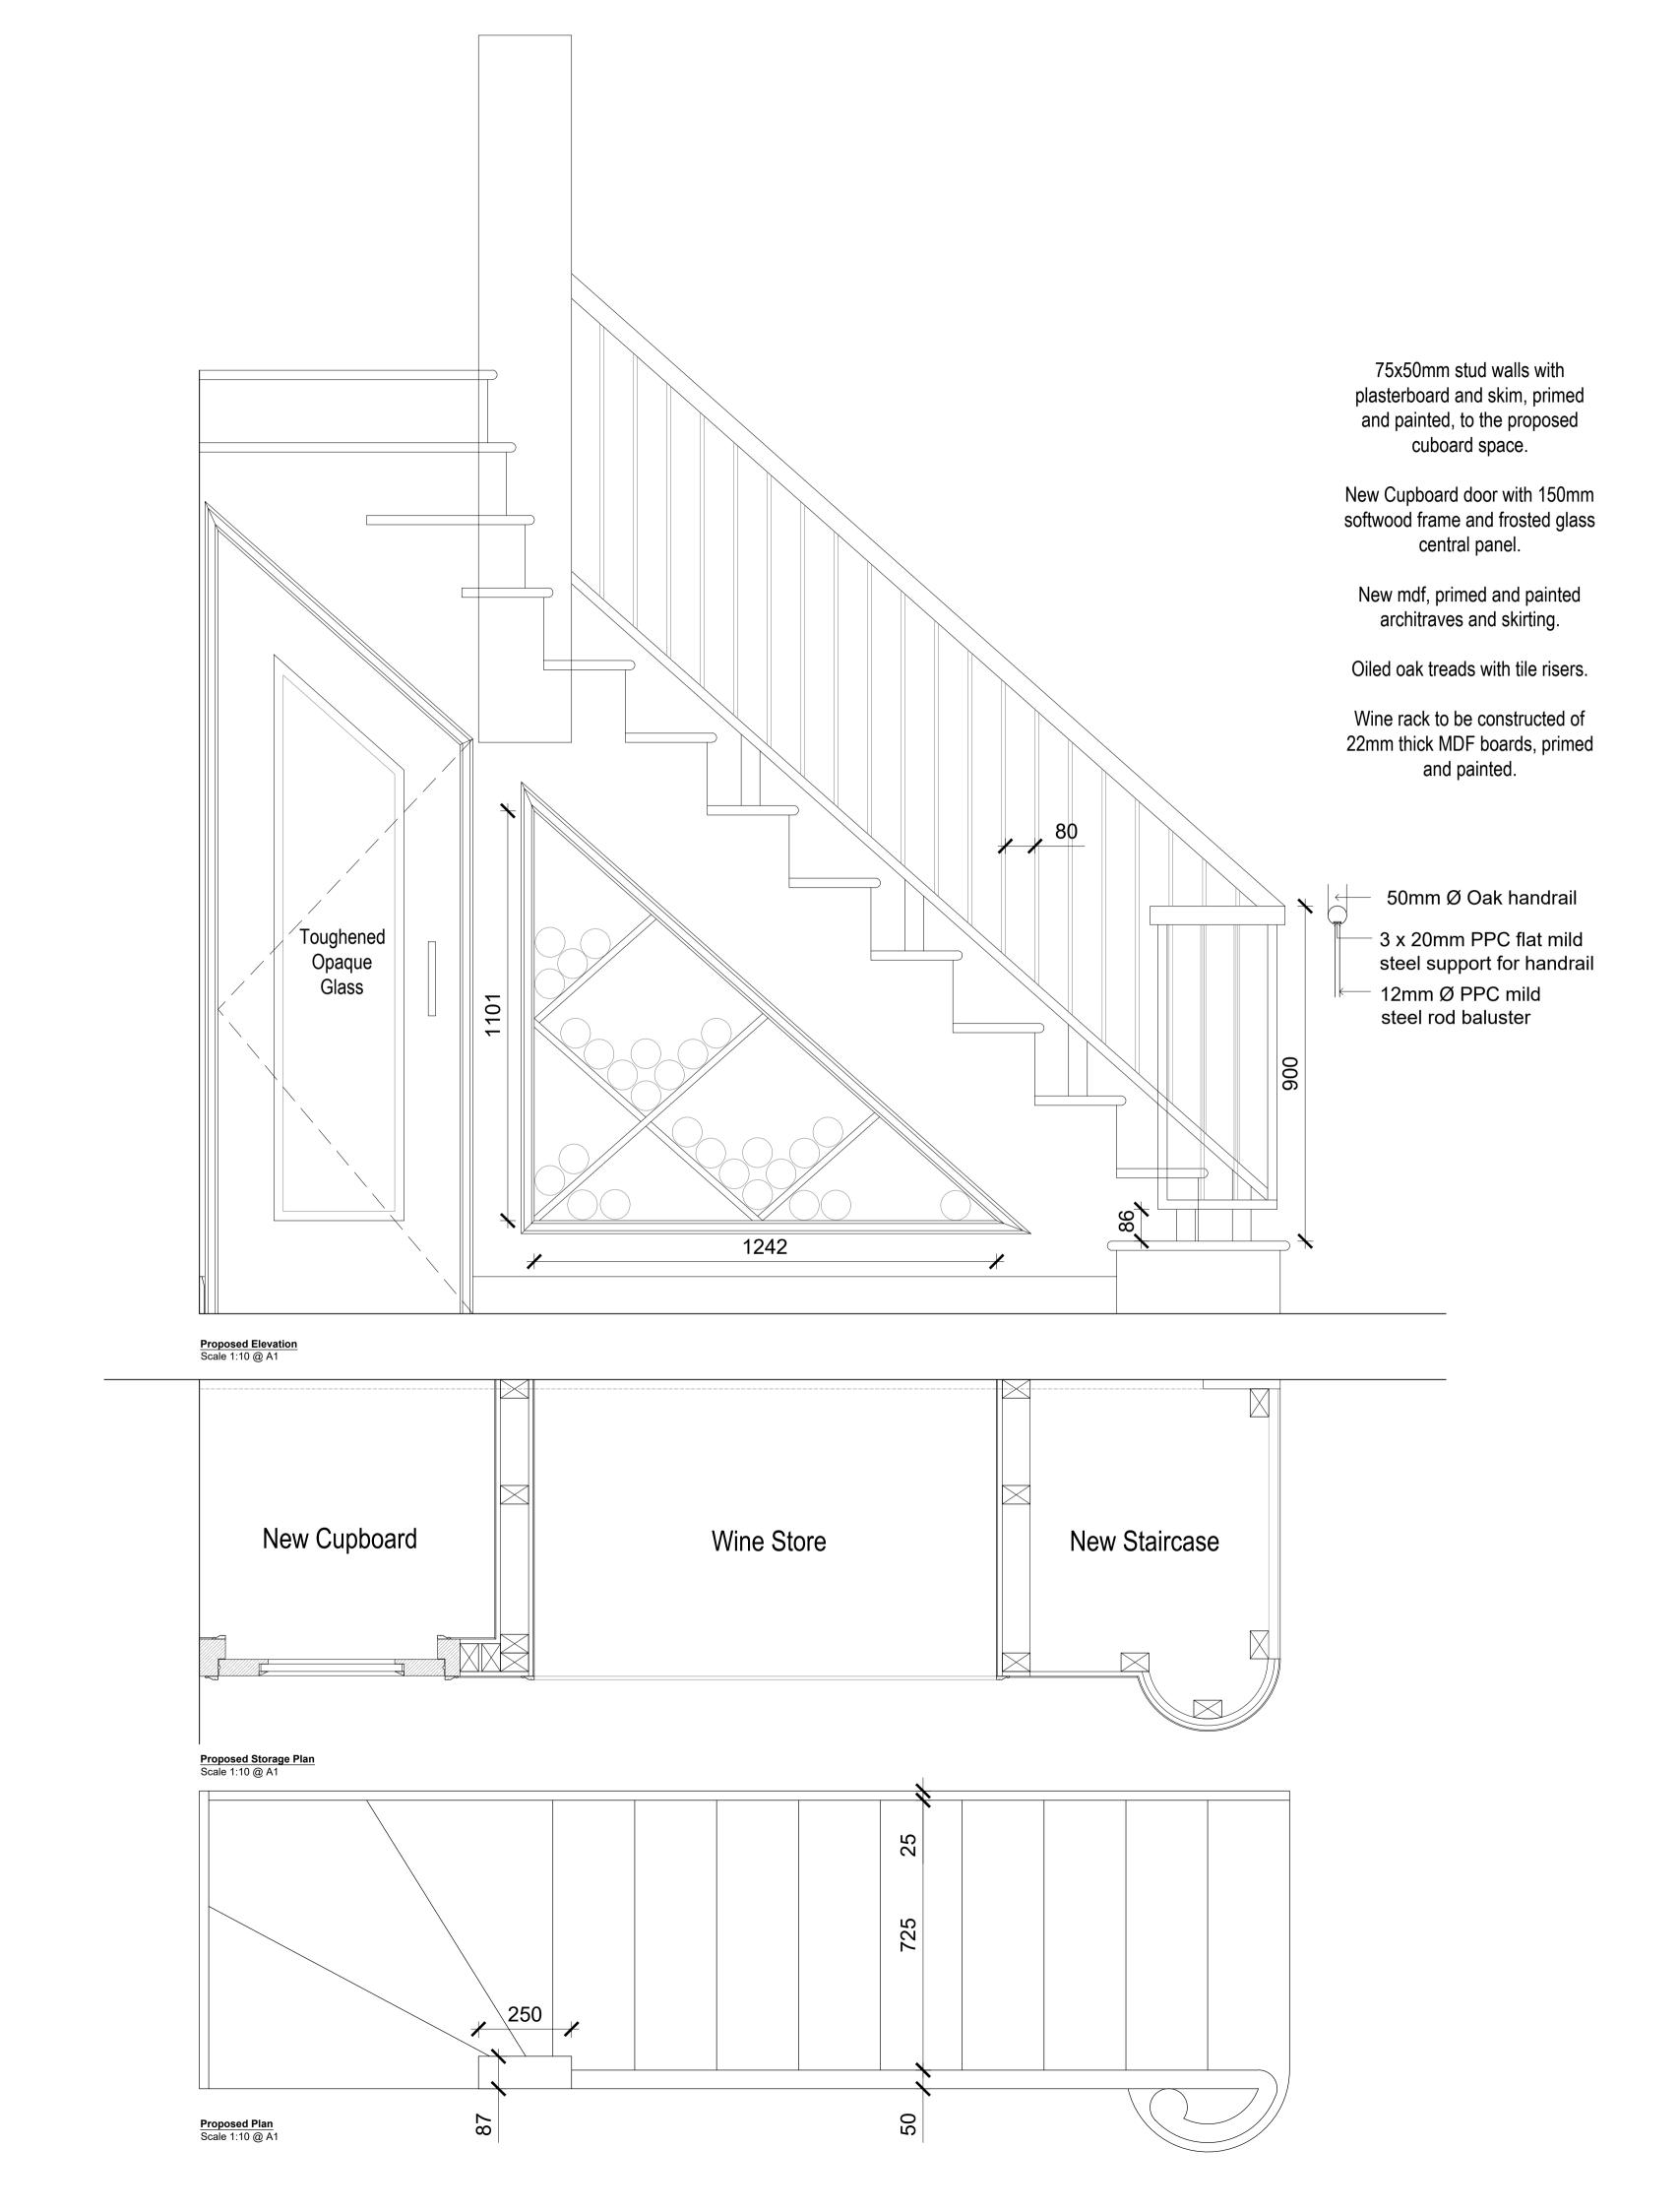

Project Title

21 Queen's Grove

London

City of Westminster NW8 6EL

Drawing Description

Proposed Joinery Details Stair and Storage

Scale Drawn by
1:10 @ A1 BW

Date Checked by