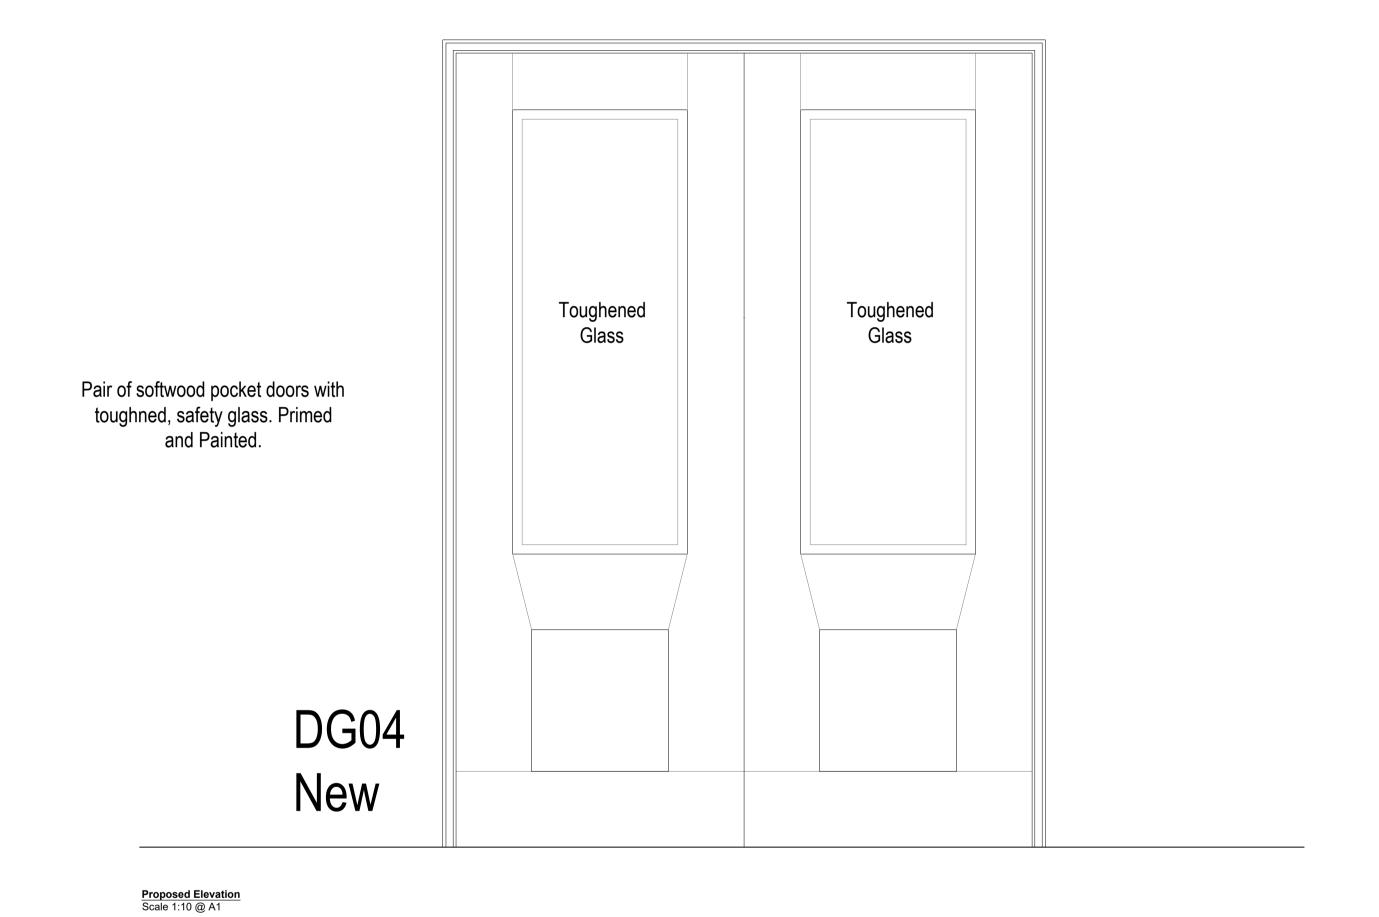

This drawing and design are copyright of Clague LLP Registration number OC335948.

Rev Date Description

Project Title

21 Queen's Grove

London

City of Westminster NW8 6EL

Drawing Description

Proposed Joinery Details Pocket Door