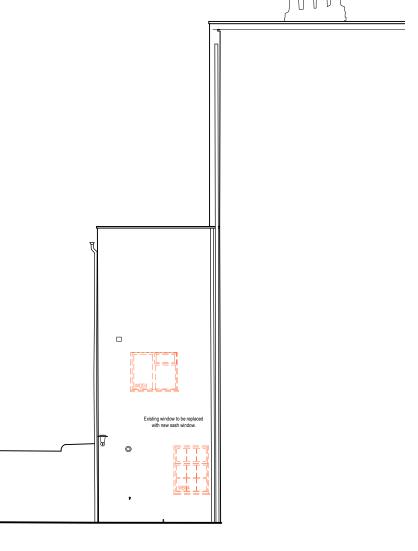

**Demolition South East Elevation (Rear)** Scale 1:100 @ A3

No Change

No Change

KEY:

Existing fabric

Demolition

**Demolition North East Elevation (Side)** 

Scale 1:100 @ A3

No Change

NOTES: Do Not Scale.

Report all discrepancies, errors and omissions.

For all specialist work, see relevant drawings.

Verify all dimensions on site before commencing any work on site

All materials, components and workmanship are to comply with the relevant British Standards, Codes of Practice, and appropriate manufacturers recommendations that from time to time shall apply.