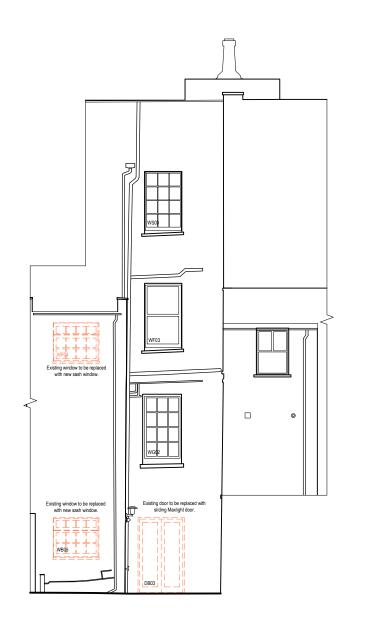

**Demolition South East Elevation (Rear)** Scale 1:100 @ A3

No Change

No Change

KEY:

Existing fabric

Demolition

**Demolition North East Elevation (Side)** 

Scale 1:100 @ A3

No Change

NOTES: Do Not Scale.

Report all discrepancies, errors and omissions.

For all specialist work, see relevant drawings.

Verify all dimensions on site before commencing any work on site

All materials, components and workmanship are to comply with the relevant British Standards, Codes of Practice, and appropriate manufacturers recommendations that from time to time shall apply.