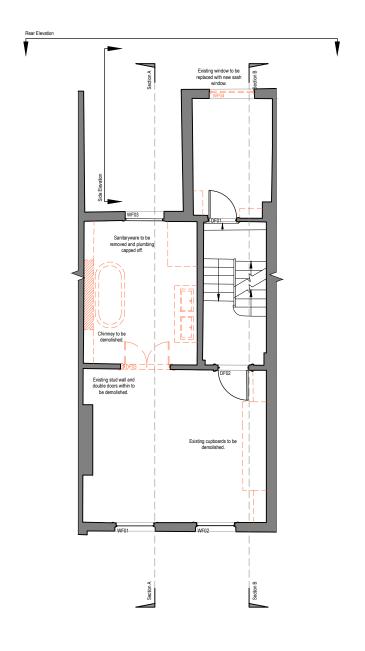

Demolition Ground Floor Plan Scale 1:100 @ A3 Demolition First Floor Plan Scale 1:100 @ A3

KEY:

Existing fabric

Demolition

NOTES:

Do Not Scale.

Report all discrepancies, errors and omissions.

Verify all dimensions on site before commencing any work on site or preparing shop drawings.

Demolition Floor Plans Basement Ground First

 Scale
 Drawn by

 1:100@A3
 CM

 Date
 Checked by

 July 2021
 GE