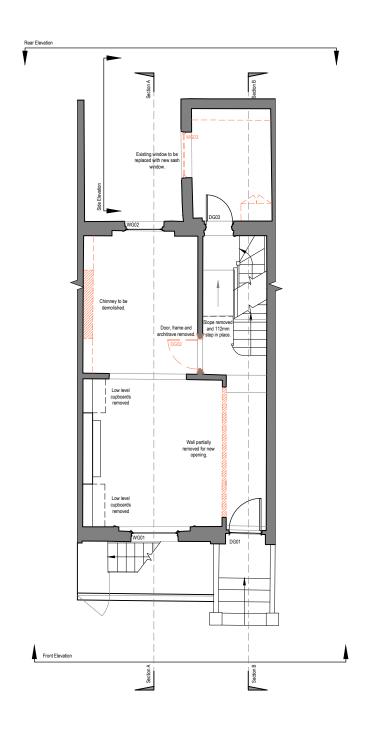

Demolition Ground Floor Plan Scale 1:100 @ A3 Demolition First Floor Plan Scale 1:100 @ A3

KEY:

Existing fabric

Demolition

NOTES:

Do Not Scale.

Report all discrepancies, errors and omissions.

Verify all dimensions on site before commencing any work on site or preparing shop drawings.

Demolition Floor Plans Basement Ground First

 Scale
 Drawn by

 1:100@A3
 CM

 Date
 Checked by

 July 2021
 GE