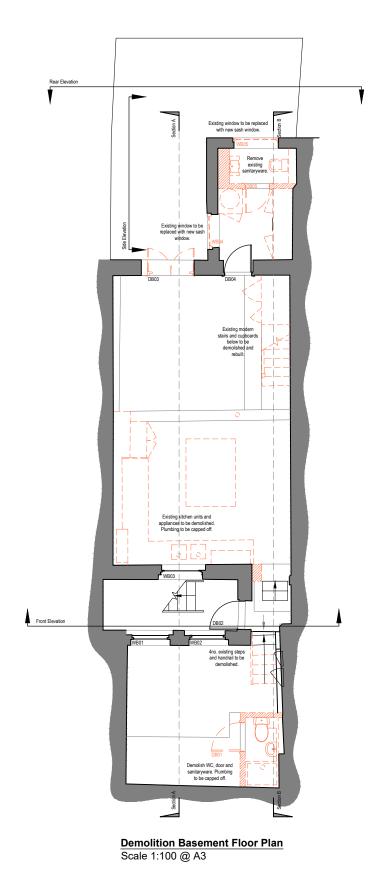

Demolition Ground Floor Plan Scale 1:100 @ A3 Demolition First Floor Plan Scale 1:100 @ A3

KEY:

Existing fabric

Demolition

NOTES:

Do Not Scale.

Report all discrepancies, errors and omissions.

Verify all dimensions on site before commencing any work on site or preparing shop drawings.

Demolition Floor Plans Basement Ground First

 Scale
 Drawn by

 1:100@A3
 CM

 Date
 Checked by

 July 2021
 GE