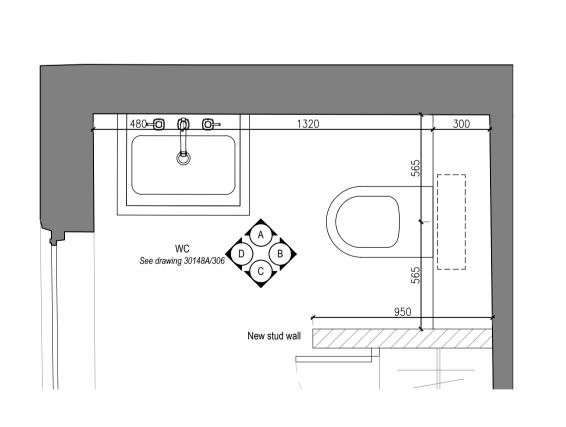

0203 597 6112

Revision

Drawing Number

30148A\_306

Proposed Ground Floor WC Plan Scale 1:20 @ A1