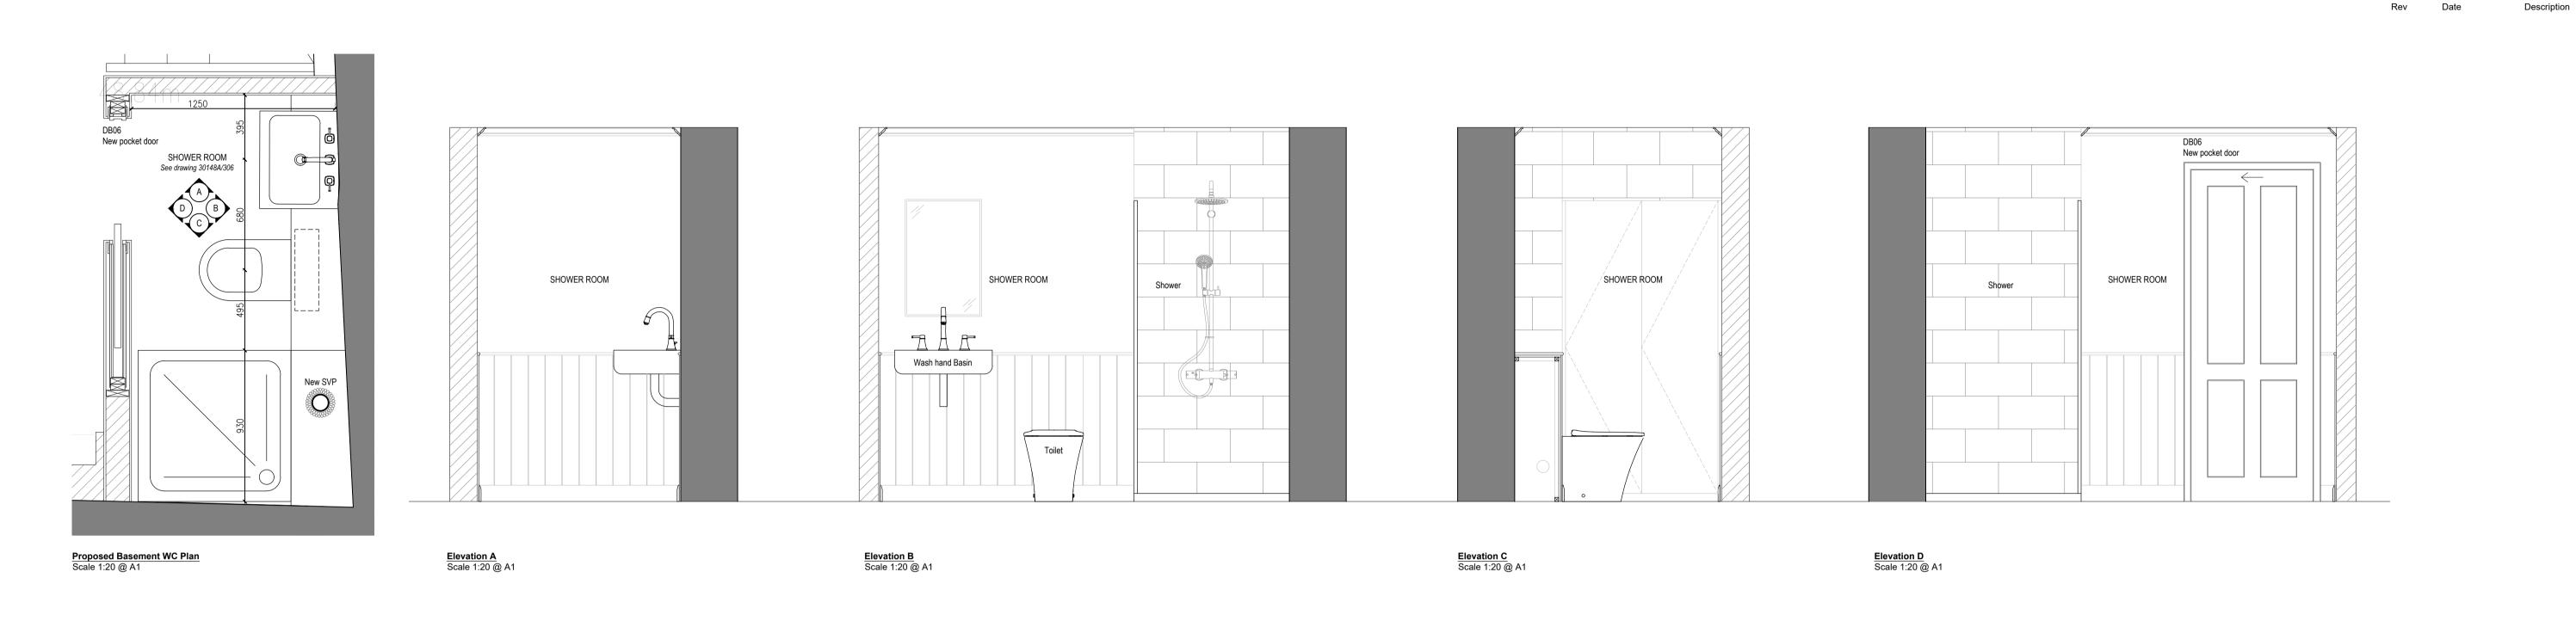

21 Queen's Grove

London City of Westminster

NW8 6EL

Drawing Description

Proposed Bathroom Layouts Plans and Internal Elevations

Scale Drawn by 1:20 @ A1 CM Checked by Sept 2021 GE