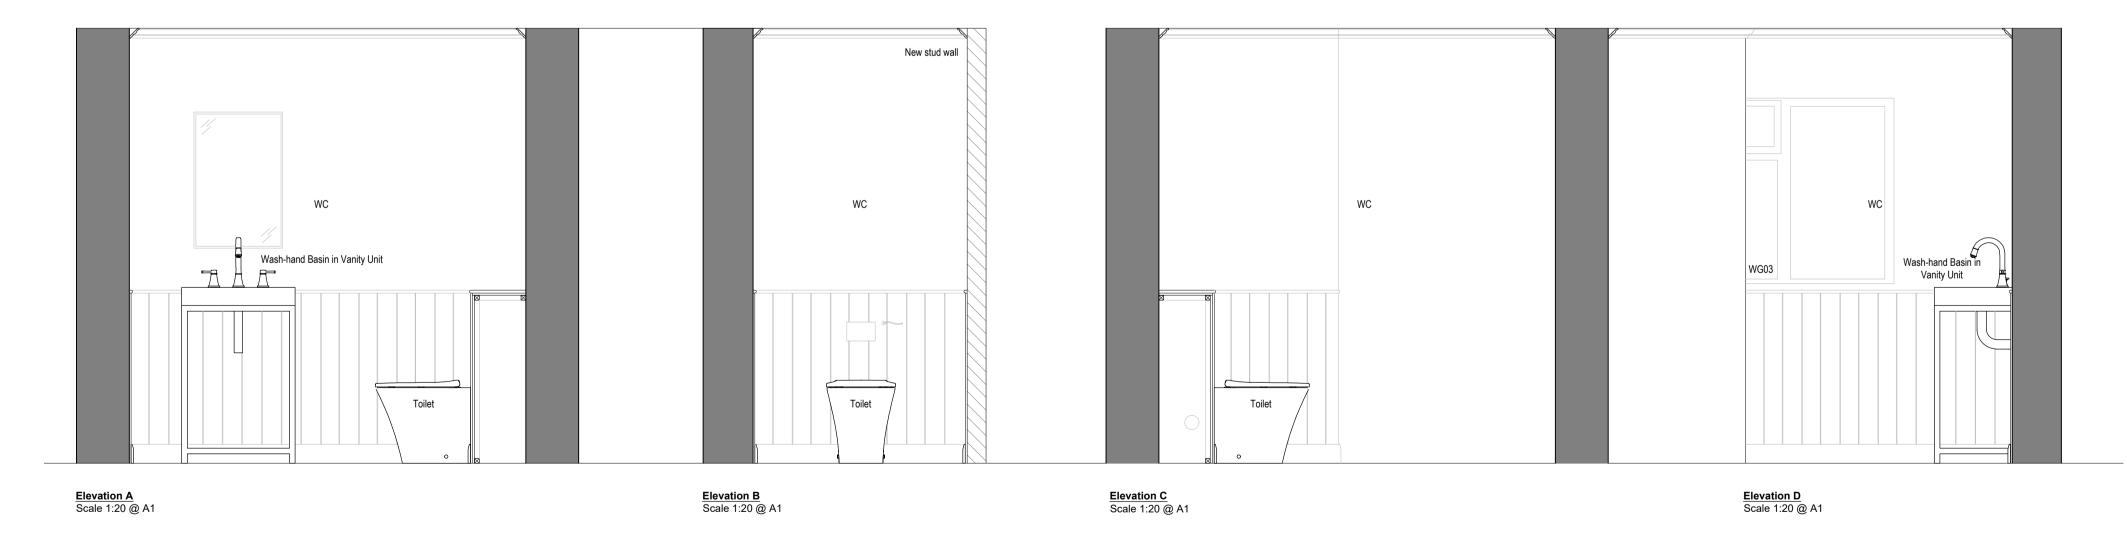

0203 597 6112

Revision

Drawing Number

30148A\_306

Proposed Ground Floor WC Plan Scale 1:20 @ A1