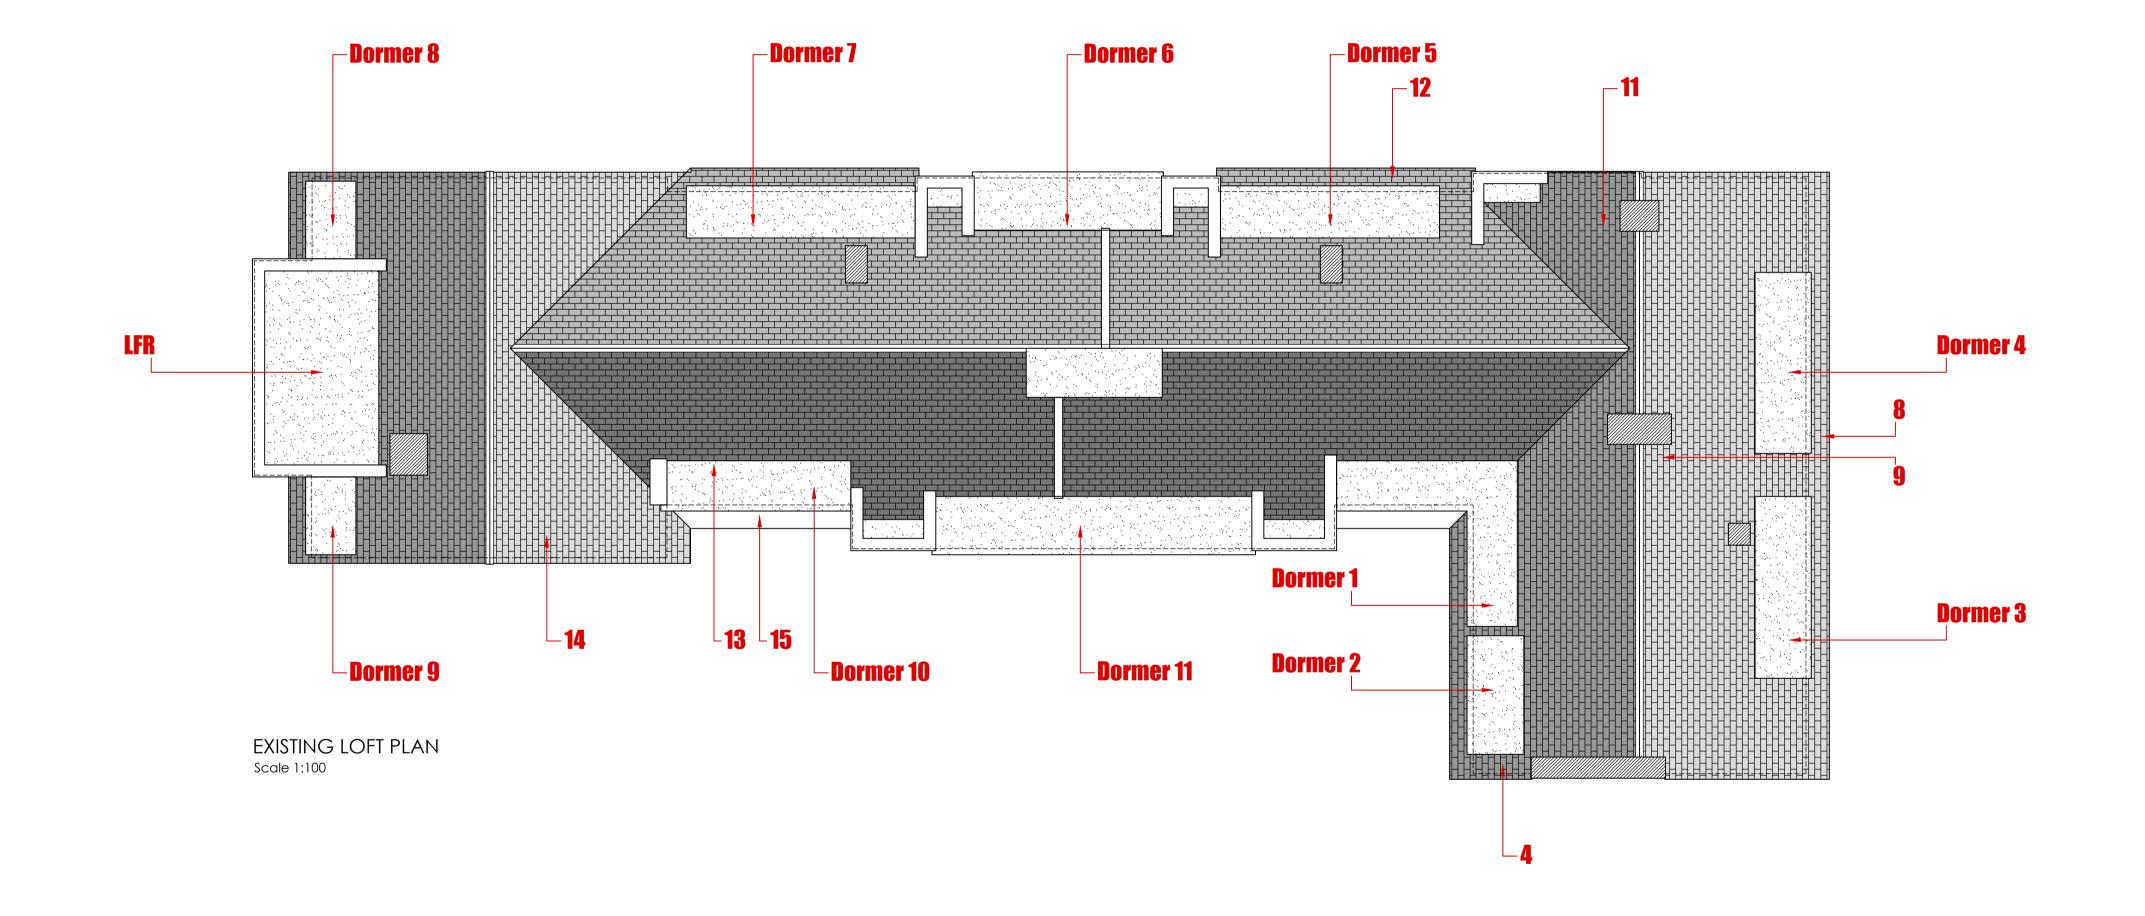

## Note

- Repairs references refer to Opus Photographic Survey
- Roof drawing carried out for Planning/elevational issue only and viewed from pavement level, all dimensions are approximate and to be confirmed by contractor once external access is gained on site.

CLIENT

PROPOSED REFURBISHMENT OF MULREADY HOUSE MILLBANK ESTATE MARSHAM STREET SW1P 4JL

DRAWING TITLE

EXISTING ROOF INDICATING ROOF REPAIR LOCATION REFERENCES FOR PART DISCHARGE OF CONDITION #10

DRAWING NUMBER 02761-UL-MUL-CON-DWG-A-103 PL1