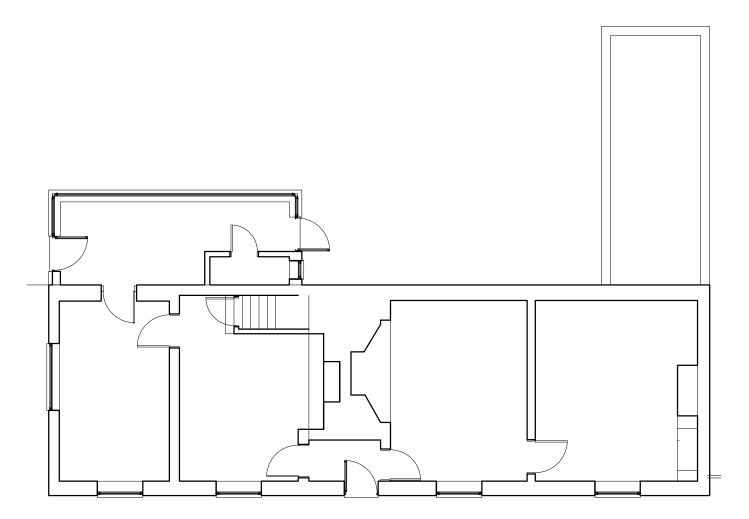

Existing first floor plan

Existing ground floor plan

Figured dimensions to be taken in preference to scaled dimensions. All dimensions to be checked on site by the main contractor and any discrepancies found to be reported to M.J. Design Services. This drawing is the copyright of M.J. Design Services