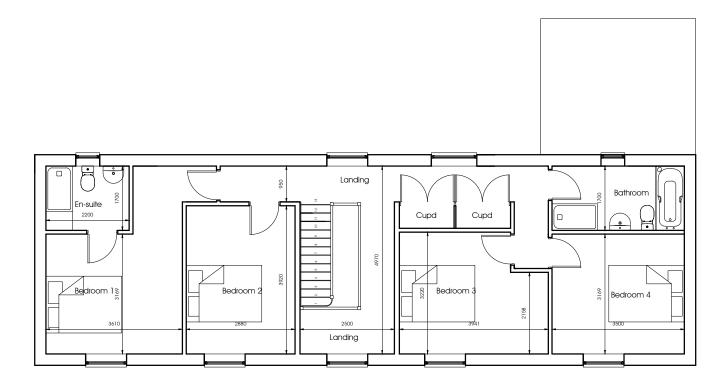

Proposed first floor plan

Proposed ground floor plan

Total area 179.55m2 Total area 1930.0 ft2 Figured dimensions to be taken in preference to scaled dimensions. All dimensions to be checked on site by the main contractor and any discrepancies found to be reported to M.J. Design Services. This drawing is the copyright of M.J. Design Services