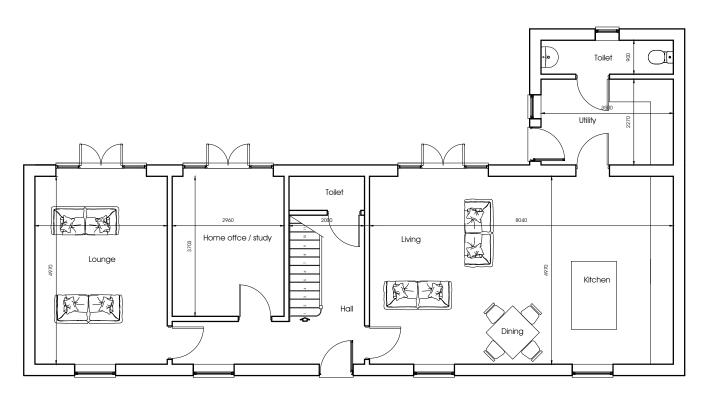

Proposed first floor plan

Proposed ground floor plan

Total area 179.55m2 Total area 1930.0 ft2 Figured dimensions to be taken in preference to scaled dimensions. All dimensions to be checked on site by the main contractor and any discrepancies found to be reported to M.J. Design Services. This drawing is the copyright of M.J. Design Services