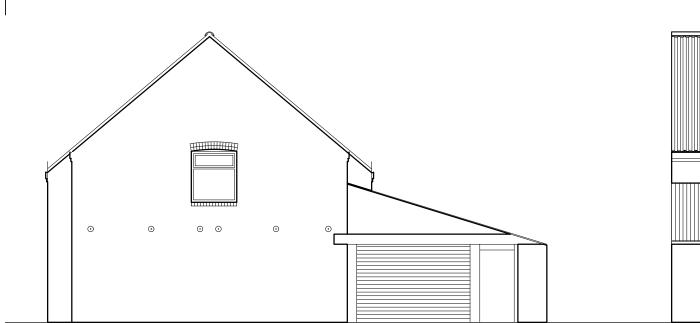

Existing gable elevation - facing west

Existing rear elevation - facing south



## Figured dimensions to be taken in pre All dimensions to be checked on site by the main contractor and any discrepancies found to be reported to M.J. Design Services.

This drawing is the copyright of M.J. Design Services

### REVISION

PROJECT TITLE

PROPOSED RESIDENTIAL DEVELOPMENT AT MANOR FARM HIGH STREET BARMBY ON THE MARSH DN14 7HU

## CLIENT

MR. J. & MR. N. MALONE

# DRAWING TITLE THE BARN EXISTING ELEVATIONS

| DA | TE       | 23 AUGUST 2021 |   |
|----|----------|----------------|---|
| SC | ALE      | 1 to 50 @ A1   |   |
|    |          | 1 to 100 @ A3  |   |
| DR | AWING No | 3572/5         | _ |

DRAWING STATUS



TITHE FARM . NORTH DALTON DRIFFIELD. YO25 9UX TELEPHONE: 01377 217009 e-mail