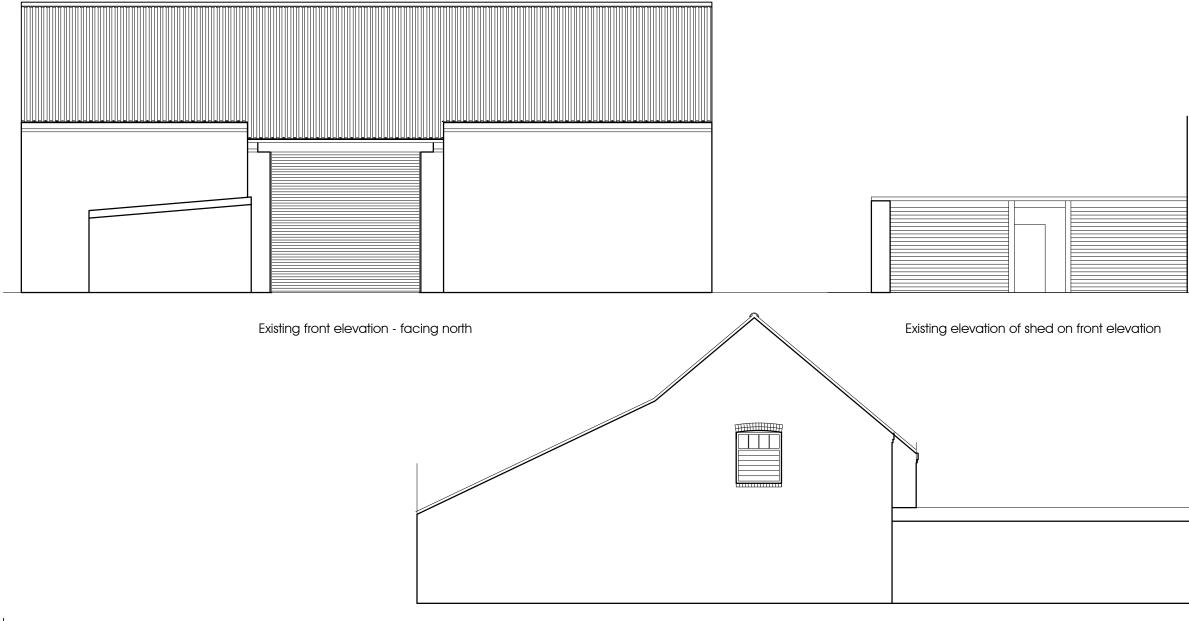

Existing gable elevation - facing west

Existing rear elevation - facing south



## Figured dimensions to be taken in pre All dimensions to be checked on site by the main contractor and any discrepancies found to be reported to M.J. Design Services.

This drawing is the copyright of M.J. Design Services

### REVISION

PROJECT TITLE

PROPOSED RESIDENTIAL DEVELOPMENT AT MANOR FARM HIGH STREET BARMBY ON THE MARSH DN14 7HU

## CLIENT

MR. J. & MR. N. MALONE

# DRAWING TITLE THE BARN EXISTING ELEVATIONS

| DA | TE       | 23 AUGUST 2021 |   |
|----|----------|----------------|---|
| SC | ALE      | 1 to 50 @ A1   |   |
|    |          | 1 to 100 @ A3  |   |
| DR | AWING No | 3572/5         | _ |

DRAWING STATUS



TITHE FARM . NORTH DALTON DRIFFIELD. YO25 9UX TELEPHONE: 01377 217009 e-mail - mike@mj-design.co.uk www.mj-design.co.uk