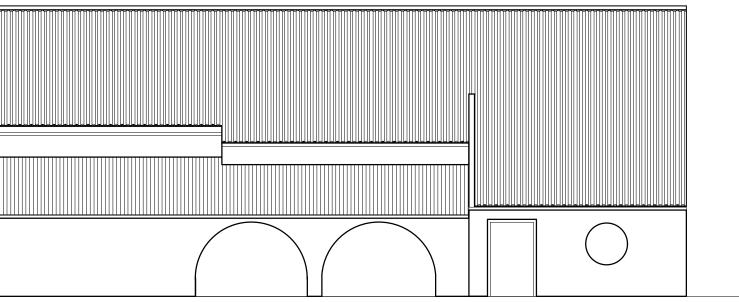

Existing gable elevation - facing west

Existing rear elevation - facing south



## Figured dimensions to be taken in pre All dimensions to be checked on site by the main contractor and any discrepancies found to be reported to M.J. Design Services.

This drawing is the copyright of M.J. Design Services

### REVISION

PROJECT TITLE

PROPOSED RESIDENTIAL DEVELOPMENT AT MANOR FARM HIGH STREET BARMBY ON THE MARSH DN14 7HU

## CLIENT

MR. J. & MR. N. MALONE

# DRAWING TITLE THE BARN EXISTING ELEVATIONS

| DA | TE       | 23 AUGUST 2021 |   |
|----|----------|----------------|---|
| SC | ALE      | 1 to 50 @ A1   |   |
|    |          | 1 to 100 @ A3  |   |
| DR | AWING No | 3572/5         | _ |

DRAWING STATUS



TITHE FARM . NORTH DALTON DRIFFIELD. YO25 9UX TELEPHONE: 01377 217009 e-mail -